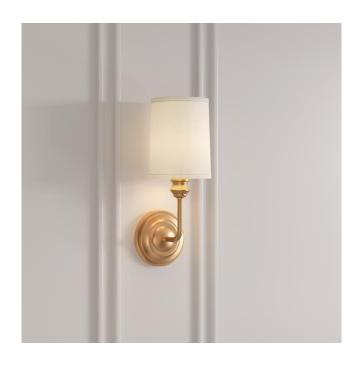

## POPLIN SINGLE VANITY LIGHT - CANDELABRA

SKU: 953688

Code: PHVL3221, SHVL3221

UL 1598 / CSA C22.2 No 250.0

## **FEATURES**

Installation Type: Wall Mount

Design: Traditional Material: Steel Width: 4-1/2" Height: 12-1/4" Depth: 5-3/4"

Base Plate Length: 1"
Base Plate Diameter: 4-1/4"
Mounting Hardware Included: Yes

Size: 5"

Shade Finish: White Linen Shade Material: Fabric Number of Bulbs: 1 Base Plate Depth: 1"

Location Type: Suitable for Damp Locations

**Bulbs Included: No** 

Bulb Type: Candelabra E-12 Wattage per Bulb: 60 Remote Included: No