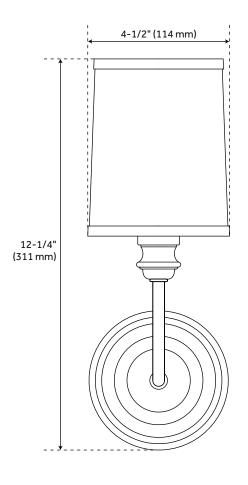

## **FEATURES**

Installation Type: Wall Mount

Design: Traditional Material: Steel Width: 4-1/2" Height: 12-1/4" Depth: 5-3/4"

Base Plate Length: 1"
Base Plate Diameter: 4-1/4"
Mounting Hardware Included: Yes

Size: 5"

Shade Finish: White Linen Shade Material: Fabric Number of Bulbs: 1 Base Plate Depth: 1"

Location Type: Suitable for Damp Locations

**Bulbs Included: No** 

Bulb Type: Candelabra E-12 Wattage per Bulb: 60 Remote Included: No