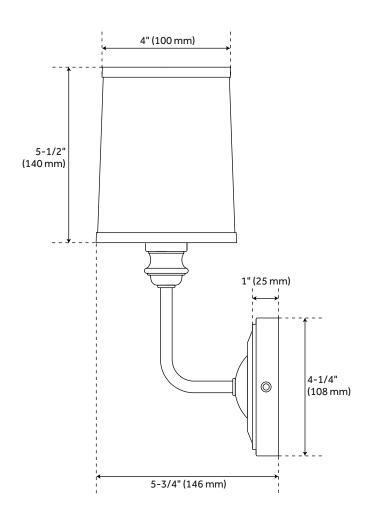

## **FEATURES**

Installation Type: Wall Mount

Design: Traditional Material: Steel Width: 4-1/2" Height: 12-1/4" Depth: 5-3/4"

Base Plate Length: 1"
Base Plate Diameter: 4-1/4"
Mounting Hardware Included: Yes

Size: 5"

Shade Finish: White Linen Shade Material: Fabric Number of Bulbs: 1 Base Plate Depth: 1"

Location Type: Suitable for Damp Locations

**Bulbs Included: No** 

Bulb Type: Candelabra E-12 Wattage per Bulb: 60 Remote Included: No