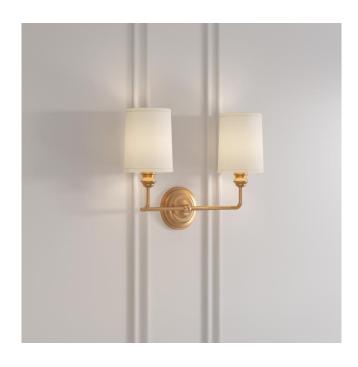

## POPLIN 2-LIGHT VANITY LIGHT

SKU: 953690

Code: PHVL3222, SHVL3222

UL 1598 / CSA C22.2 No 250.0

## **FEATURES**

Installation Type: Wall Mount

Design: Traditional Material: Steel Width: 15-1/4" Height: 11-1/4" Depth: 5-3/4"

Base Plate Length: 1"
Base Plate Diameter: 4-1/4"
Mounting Hardware Included: Yes