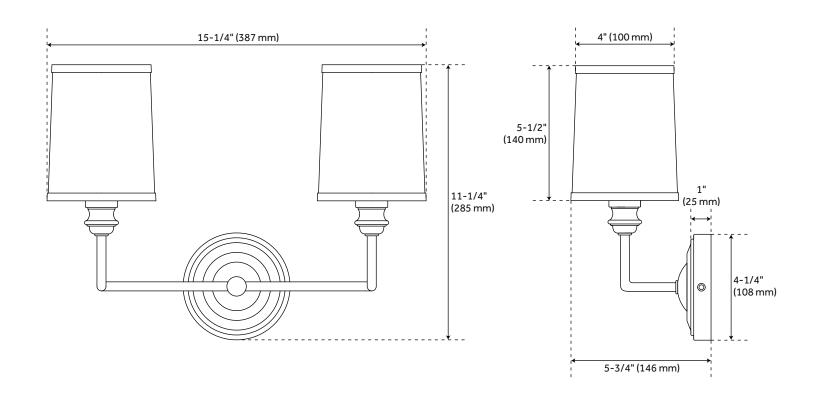

## **FEATURES**

Installation Type: Wall Mount

Design: Traditional Material: Steel Width: 15-1/4" Height: 11-1/4" Depth: 5-3/4"

Base Plate Length: 1"
Base Plate Diameter: 4-1/4"
Mounting Hardware Included: Yes

Size: 15"

Shade Finish: White Linen Shade Material: Fabric Number of Bulbs: 2 Base Plate Depth: 1"

Location Type: Suitable for Damp Locations

**Bulbs Included: No** 

Bulb Type: Candelabra E-12 Wattage per Bulb: 60 Remote Included: No