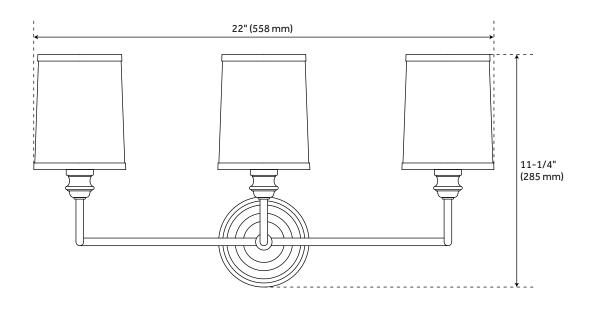

## **FEATURES**

Installation Type: Wall Mount

Design: Traditional Material: Steel Width: 22" Height: 11-1/4" Depth: 5-3/4"

Base Plate Length: 1"
Base Plate Diameter: 4-1/4"
Mounting Hardware Included: Yes

Size: 22"

Shade Finish: White Linen Shade Material: Fabric Number of Bulbs: 3 Base Plate Depth: 1"

Location Type: Suitable for Damp Locations

Bulbs Included: No

Bulb Type: Candelabra E-12 Wattage per Bulb: 60 Remote Included: No