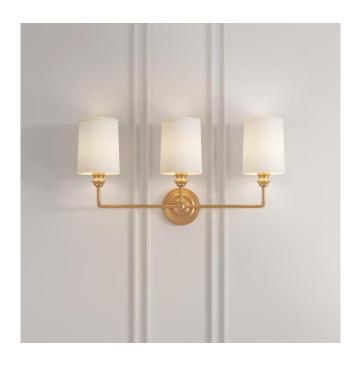

## POPLIN 3-LIGHT VANITY LIGHT

SKU: 953691

Code: PHVL3223, SHVL3223

UL 1598 / CSA C22.2 No 250.0

## **FEATURES**

Installation Type: Wall Mount

Design: Traditional Material: Steel Width: 22" Height: 11-1/4" Depth: 5-3/4"

Base Plate Length: 1"
Base Plate Diameter: 4-1/4"
Mounting Hardware Included: Yes

Size: 22"

Shade Finish: White Linen Shade Material: Fabric Number of Bulbs: 3 Base Plate Depth: 1"

Location Type: Suitable for Damp Locations

Bulbs Included: No

Bulb Type: Candelabra E-12 Wattage per Bulb: 60 Remote Included: No