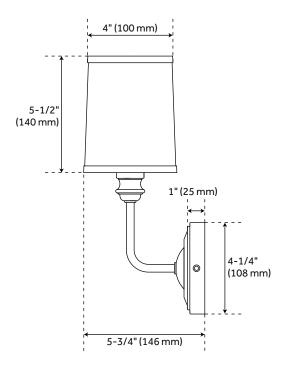

## **FEATURES**

Installation Type: Wall Mount

Design: Traditional Material: Steel Width: 22" Height: 11-1/4" Depth: 5-3/4"

Base Plate Length: 1"
Base Plate Diameter: 4-1/4"
Mounting Hardware Included: Yes

Size: 22"

Shade Finish: White Linen Shade Material: Fabric Number of Bulbs: 3 Base Plate Depth: 1"

Location Type: Suitable for Damp Locations

Bulbs Included: No

Bulb Type: Candelabra E-12 Wattage per Bulb: 60 Remote Included: No