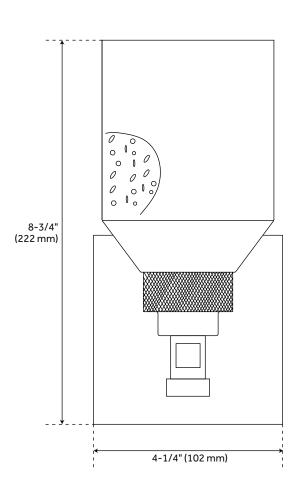

## **FEATURES**

Installation Type: Wall Mount

Design: Modern Material: Steel/Glass

Width: 4-1/4" Height: 8-3/4" Depth: 5"

Base Plate Length: 3/4" Base Plate Height: 4-1/4"

Mounting Hardware Included: Yes

Reversible Mounting: Yes

Size: 4"

Shade Finish: Clear Seeded Shade Material: Clear Seeded

Number of Bulbs: 1 Base Plate Width: 4-1/4" Base Plate Depth: 3/4"

Location Type: Suitable for Damp Locations

Bulbs Included: No Bulb Type: Medium E-26 Wattage per Bulb: 60 Remote Included: No