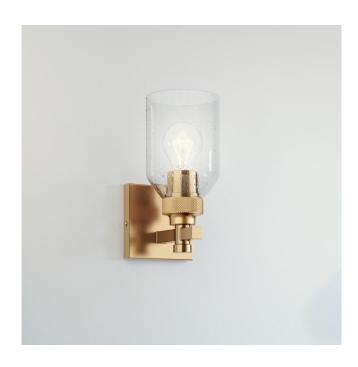

## STOLO SINGLE VANITY LIGHT - CLEAR SEEDED

SKU: 953692

Code: PHVL3241, SHVL3241

UL 1598 / CSA C22.2 No 250.0

## **FEATURES**

Installation Type: Wall Mount

Design: Modern Material: Steel/Glass

Width: 4-1/4" Height: 8-3/4" Depth: 5"

Base Plate Length: 3/4" Base Plate Height: 4-1/4"

Mounting Hardware Included: Yes

Reversible Mounting: Yes

Size: 4"

Shade Finish: Clear Seeded Shade Material: Clear Seeded

Number of Bulbs: 1 Base Plate Width: 4-1/4" Base Plate Depth: 3/4"

Location Type: Suitable for Damp Locations

Bulbs Included: No Bulb Type: Medium E-26 Wattage per Bulb: 60 Remote Included: No