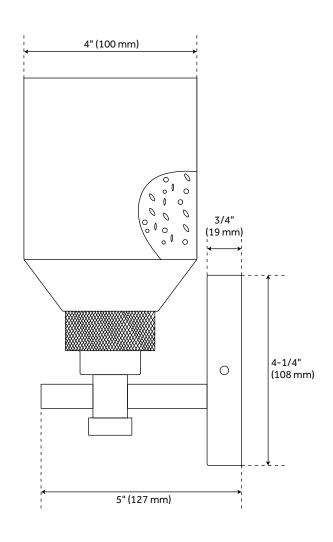

## **FEATURES**

Installation Type: Wall Mount

Design: Modern Material: Steel/Glass

Width: 4-1/4" Height: 8-3/4" Depth: 5"

Base Plate Length: 3/4" Base Plate Height: 4-1/4"

Mounting Hardware Included: Yes

Reversible Mounting: Yes

Size: 4"

Shade Finish: Clear Seeded Shade Material: Clear Seeded

Number of Bulbs: 1 Base Plate Width: 4-1/4" Base Plate Depth: 3/4"

Location Type: Suitable for Damp Locations

Bulbs Included: No Bulb Type: Medium E-26 Wattage per Bulb: 60 Remote Included: No