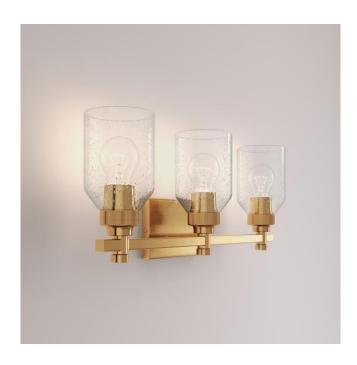

## STOLO 3-LIGHT VANITY LIGHT - CLEAR SEEDED

SKU: 953694

Code: PHVL3243, SHVL3243

UL 1598 / CSA C22.2 No 250.0

## **FEATURES**

Installation Type: Wall Mount

Design: Modern Material: Steel/Glass

Width: 20" Height: 8-1/2" Depth: 5"

Base Plate Length: 3/4" Base Plate Height: 4-1/4"

Mounting Hardware Included: Yes

Reversible Mounting: Yes

Size: 20"

Shade Finish: Clear Seeded Shade Material: Clear Seeded

Number of Bulbs: 3 Base Plate Width: 6-1/4" Base Plate Depth: 3/4"

Location Type: Suitable for Damp Locations

Bulbs Included: No Bulb Type: Medium E-26 Wattage per Bulb: 60 Remote Included: No