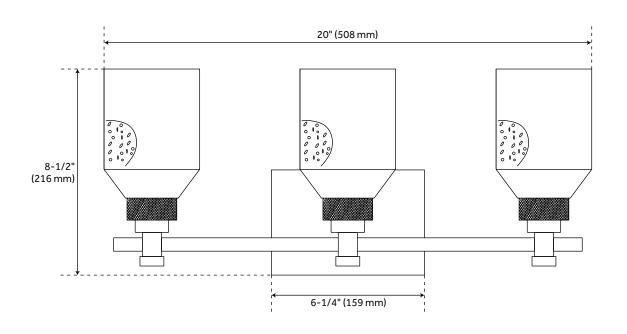

## **FEATURES**

Installation Type: Wall Mount

Design: Modern Material: Steel/Glass

Width: 20" Height: 8-1/2" Depth: 5"

Base Plate Length: 3/4" Base Plate Height: 4-1/4"

Mounting Hardware Included: Yes

Reversible Mounting: Yes

Size: 20"

Shade Finish: Clear Seeded Shade Material: Clear Seeded

Number of Bulbs: 3 Base Plate Width: 6-1/4" Base Plate Depth: 3/4"

Location Type: Suitable for Damp Locations

Bulbs Included: No Bulb Type: Medium E-26 Wattage per Bulb: 60 Remote Included: No