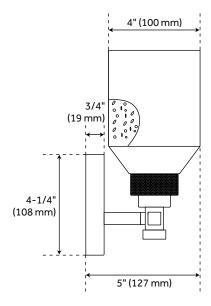

## **FEATURES**

Installation Type: Wall Mount

Design: Modern Material: Steel/Glass

Width: 20" Height: 8-1/2" Depth: 5"

Base Plate Length: 3/4" Base Plate Height: 4-1/4"

Mounting Hardware Included: Yes

Reversible Mounting: Yes

Size: 20"

Shade Finish: Clear Seeded Shade Material: Clear Seeded

Number of Bulbs: 3 Base Plate Width: 6-1/4" Base Plate Depth: 3/4"

Location Type: Suitable for Damp Locations

Bulbs Included: No Bulb Type: Medium E-26 Wattage per Bulb: 60 Remote Included: No