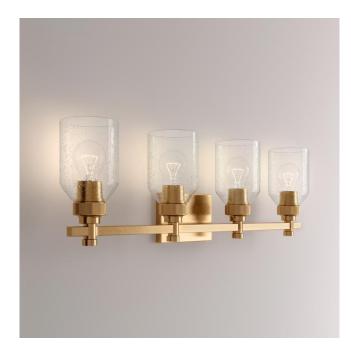

## STOLO 4-LIGHT VANITY LIGHT - CLEAR SEEDED

#### FEATURES

Installation Type: Wall Mount Design: Modern Material: Steel/Glass Width: 26" Height: 8-1/2" Depth: 5" Base Plate Length: 3/4" Base Plate Height: 4-1/4" Mounting Hardware Included: Yes **Reversible Mounting: Yes** Size: 26" Shade Finish: Clear Seeded Shade Material: Clear Seeded Number of Bulbs: 4 Base Plate Width: 6-1/4" Base Plate Depth: 3/4" Location Type: Suitable for Damp Locations **Bulbs Included: No** Bulb Type: Medium E-26 Wattage per Bulb: 60 Remote Included: No