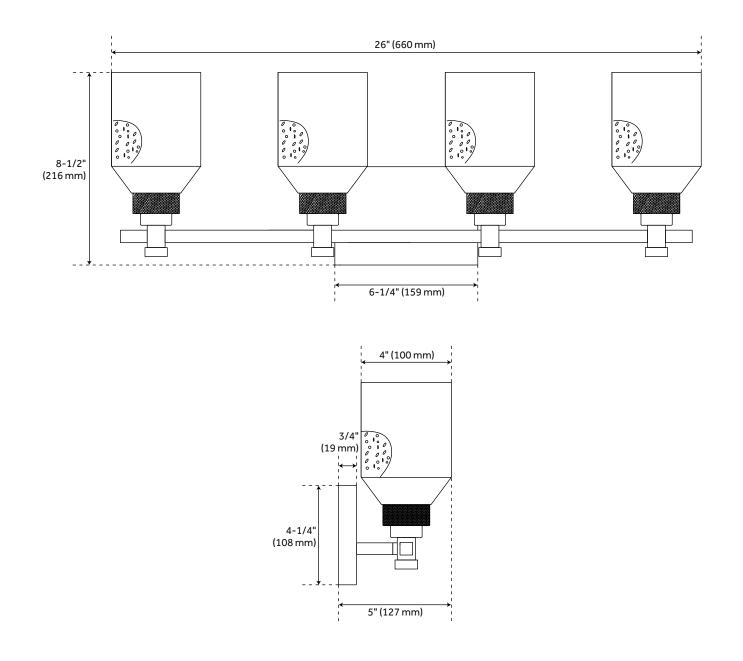

#### FEATURES

Installation Type: Wall Mount Design: Modern Material: Steel/Glass Width: 26" Height: 8-1/2" Depth: 5" Base Plate Length: 3/4" Base Plate Height: 4-1/4" Mounting Hardware Included: Yes **Reversible Mounting: Yes** Size: 26" Shade Finish: Clear Seeded Shade Material: Clear Seeded Number of Bulbs: 4 Base Plate Width: 6-1/4" Base Plate Depth: 3/4" Location Type: Suitable for Damp Locations **Bulbs Included: No** Bulb Type: Medium E-26 Wattage per Bulb: 60 Remote Included: No