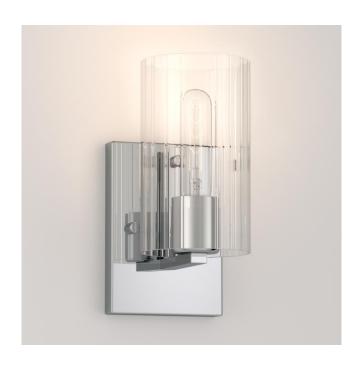

## LAKEVIEW VANITY SCONCE - SINGLE LIGHT - CLEAR SHADE

SKU: 953703

Code: PHVL3131, SHVL3131

UL 1598 / CSA C22.2 No 250.0

## **FEATURES**

Installation Type: Wall Mount

Design: Glam

Material: Steel/Glass

Width: 4-1/2" Height: 9-1/8" Depth: 5-5/8"

Base Plate Length: 3/4" Base Plate Height: 6-1/2"

Mounting Hardware Included: Yes

Shade Finish: Clear Shade Material: Glass Number of Bulbs: 1 Base Plate Width: 4-1/2" Base Plate Depth: 3/4" Top To Outlet: 4"

Location Type: Suitable for Damp Locations

Bulbs Included: No Bulb Type: Medium E-26 Wattage per Bulb: 60 Remote Included: No

REVISED 3/21/2023