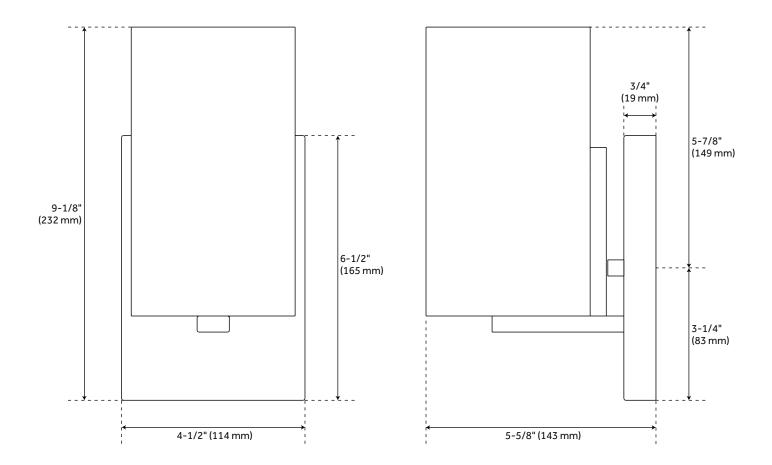

## **FEATURES**

Installation Type: Wall Mount

Design: Glam

Material: Steel/Glass

Width: 4-1/2" Height: 9-1/8" Depth: 5-5/8"

Base Plate Length: 3/4" Base Plate Height: 6-1/2"

Mounting Hardware Included: Yes

Shade Finish: Clear Shade Material: Glass Number of Bulbs: 1 Base Plate Width: 4-1/2" Base Plate Depth: 3/4" Top To Outlet: 4"