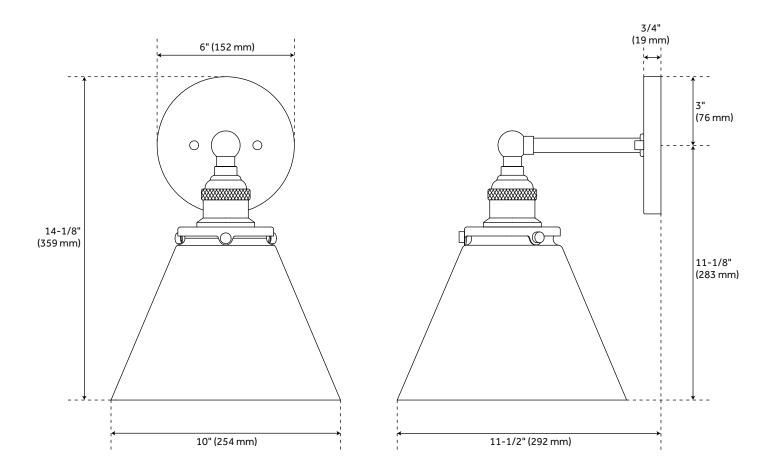

## **FEATURES**

Installation Type: Wall Mount

Design: Modern Material: Steel/Glass

Width: 10" Height: 14-1/8"

Base Plate Length: 3/4"
Base Plate Diameter: 4-3/4"
Mounting Hardware Included: Yes

Reversible Mounting: Yes Shade Finish: Clear Shade Material: Glass Number of Bulbs: 1 Base Plate Depth: 3/4" Top To Outlet: 8-1/8"