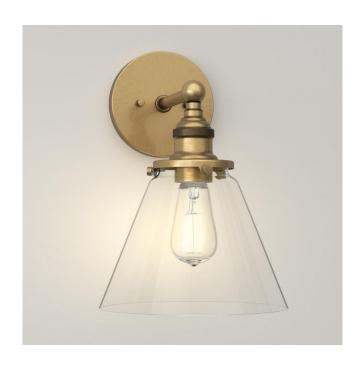

## BARWELL VANITY SCONCE - SINGLE LIGHT - CLEAR SHADE

SKU: 953710

Code: PHWL3321, SHWL3321

UL 1598 / CSA C22.2 No 250.0

## **FEATURES**

Installation Type: Wall Mount

Design: Modern Material: Steel/Glass

Width: 10" Height: 14-1/8"

Base Plate Length: 3/4"
Base Plate Diameter: 4-3/4"
Mounting Hardware Included: Yes

Reversible Mounting: Yes Shade Finish: Clear Shade Material: Glass Number of Bulbs: 1 Base Plate Depth: 3/4" Top To Outlet: 8-1/8"