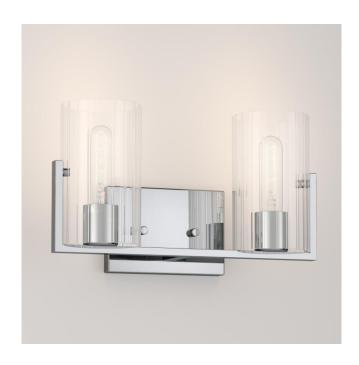

## LAKEVIEW 2-LIGHT VANITY LIGHT - CLEAR SHADE

SKU: 953711

Code: PHVL3132, SHVL3132

UL 1598 / CSA C22.2 No 250.0

## **FEATURES**

Installation Type: Wall Mount

Design: Glam

Material: Steel/Glass Width: 14-1/4" Height: 8-1/2" Depth: 5-5/8"

Base Plate Length: 3/4" Base Plate Height: 4-1/2"

Mounting Hardware Included: Yes

Shade Finish: Clear Shade Material: Glass Number of Bulbs: 2 Base Plate Width: 6-1/2" Base Plate Depth: 3/4" Top To Outlet: 4"

Location Type: Suitable for Damp Locations

Bulbs Included: No Bulb Type: Medium E-26 Wattage per Bulb: 60 Remote Included: No