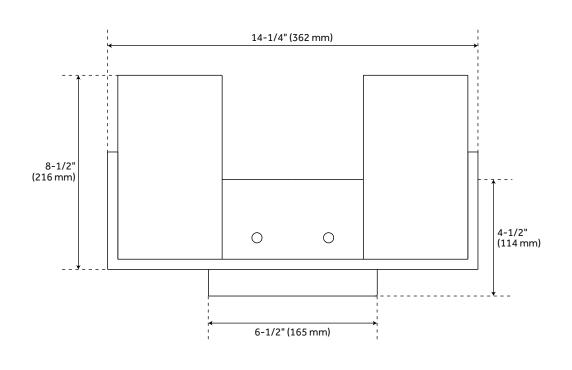

## **FEATURES**

Installation Type: Wall Mount

Design: Glam

Material: Steel/Glass Width: 14-1/4" Height: 8-1/2" Depth: 5-5/8"

Base Plate Length: 3/4" Base Plate Height: 4-1/2"

Mounting Hardware Included: Yes

Shade Finish: Clear Shade Material: Glass Number of Bulbs: 2 Base Plate Width: 6-1/2" Base Plate Depth: 3/4" Top To Outlet: 4"

Location Type: Suitable for Damp Locations

Bulbs Included: No Bulb Type: Medium E-26 Wattage per Bulb: 60 Remote Included: No