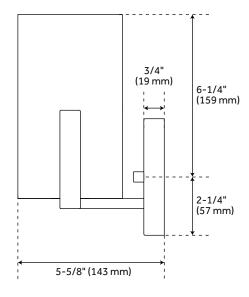

## **FEATURES**

Installation Type: Wall Mount

Design: Glam

Material: Steel/Glass Width: 14-1/4" Height: 8-1/2" Depth: 5-5/8"

Base Plate Length: 3/4" Base Plate Height: 4-1/2"

Mounting Hardware Included: Yes

Shade Finish: Clear Shade Material: Glass Number of Bulbs: 2 Base Plate Width: 6-1/2" Base Plate Depth: 3/4" Top To Outlet: 4"

Location Type: Suitable for Damp Locations

Bulbs Included: No Bulb Type: Medium E-26 Wattage per Bulb: 60 Remote Included: No