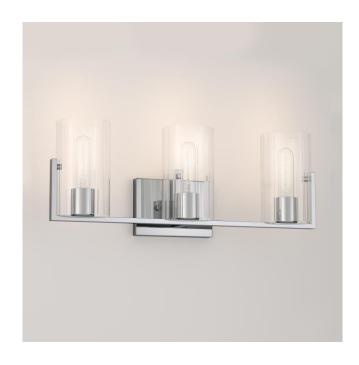

## LAKEVIEW 3-LIGHT VANITY LIGHT - CLEAR SHADE

SKU: 953712

Code: PHVL3133, SHVL3133

UL 1598 / CSA C22.2 No 250.0

## **FEATURES**

Installation Type: Wall Mount

Design: Glam

Material: Steel/Glass Width: 21-3/4" Height: 8-1/2" Depth: 5-5/8"

Base Plate Length: 3/4" Base Plate Height: 4-1/2"

Mounting Hardware Included: Yes

Shade Finish: Clear Shade Material: Glass Number of Bulbs: 3 Base Plate Width: 6-1/2" Base Plate Depth: 3/4" Top To Outlet: 3-3/4"

Location Type: Suitable for Damp Locations

Bulbs Included: No Bulb Type: Medium E-26 Wattage per Bulb: 60 Remote Included: No