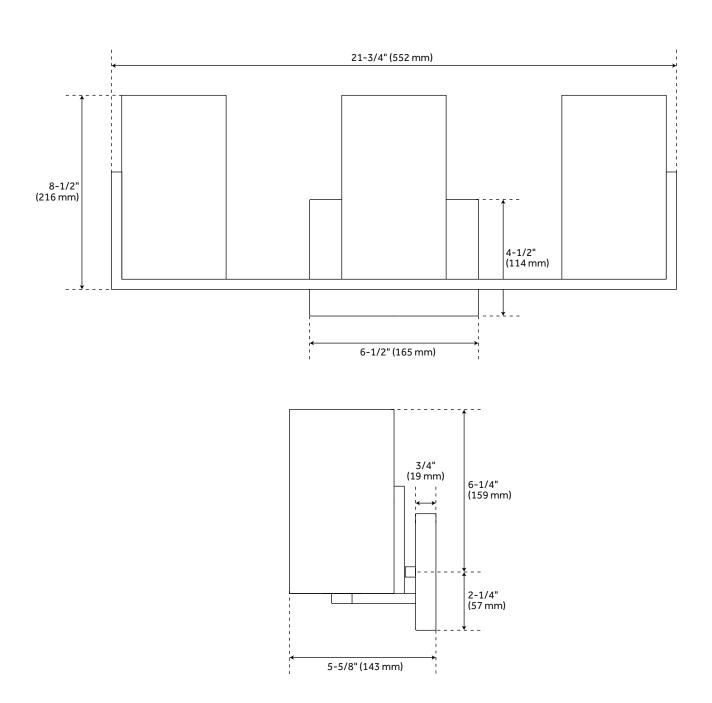

## **FEATURES**

Installation Type: Wall Mount

Design: Glam

Material: Steel/Glass Width: 21-3/4" Height: 8-1/2" Depth: 5-5/8"

Base Plate Length: 3/4" Base Plate Height: 4-1/2"

Mounting Hardware Included: Yes

Shade Finish: Clear Shade Material: Glass Number of Bulbs: 3 Base Plate Width: 6-1/2" Base Plate Depth: 3/4" Top To Outlet: 3-3/4"

Location Type: Suitable for Damp Locations

Bulbs Included: No Bulb Type: Medium E-26 Wattage per Bulb: 60 Remote Included: No