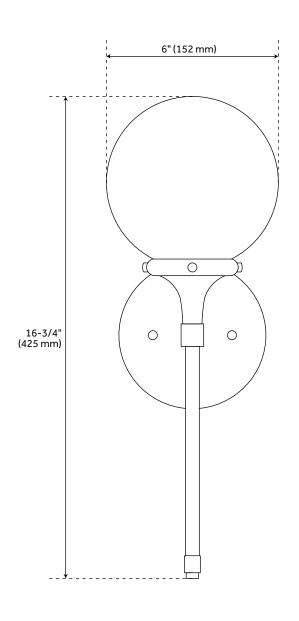

#### **FEATURES**

Installation Type: Wall Mount

Design: Glam

Material: Steel/Glass

Width: 6" Height: 16-3/4" Depth: 7"

Base Plate Length: 1/2"
Base Plate Diameter: 5"

Mounting Hardware Included: Yes

Reversible Mounting: Yes

Size: 6"

Shade Finish: Opal White Shade Material: Glass Number of Bulbs: 1 Base Plate Depth: 1/2"

Location Type: Suitable for Damp Locations

**Bulbs Included: No** 

Bulb Type: Candelabra E-12 Wattage per Bulb: 60