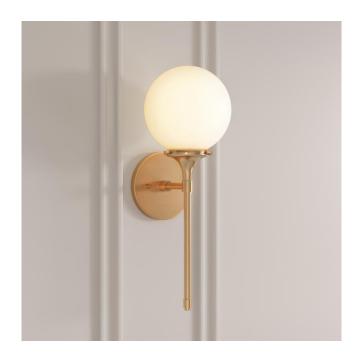

### ALFARO WALL SCONCE SINGLE LIGHT - OPAL SHADE

SKU: 953722

Code: PHWL3411, SHWL3411

UL 1598 / CSA C22.2 No 250.0

#### **FEATURES**

Installation Type: Wall Mount

Design: Glam

Material: Steel/Glass

Width: 6" Height: 16-3/4" Depth: 7"

Base Plate Length: 1/2"
Base Plate Diameter: 5"

Mounting Hardware Included: Yes

Reversible Mounting: Yes

Size: 6"

Shade Finish: Opal White Shade Material: Glass Number of Bulbs: 1 Base Plate Depth: 1/2"

Location Type: Suitable for Damp Locations

**Bulbs Included: No** 

Bulb Type: Candelabra E-12 Wattage per Bulb: 60