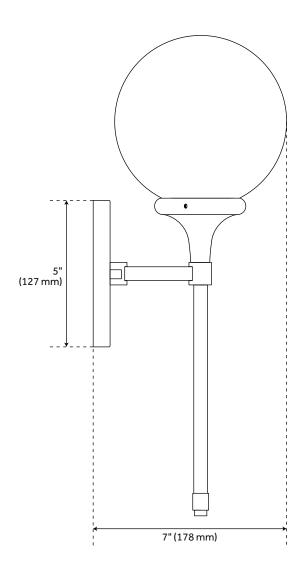

#### **FEATURES**

Installation Type: Wall Mount

Design: Glam

Material: Steel/Glass

Width: 6" Height: 16-3/4" Depth: 7"

Base Plate Length: 1/2"
Base Plate Diameter: 5"

Mounting Hardware Included: Yes

Reversible Mounting: Yes

Size: 6"

Shade Finish: Opal White Shade Material: Glass Number of Bulbs: 1 Base Plate Depth: 1/2"

Location Type: Suitable for Damp Locations

**Bulbs Included: No** 

Bulb Type: Candelabra E-12 Wattage per Bulb: 60