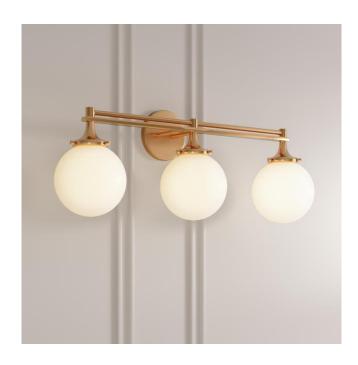

## ALFARO 3-LIGHT VANITY LIGHT - OPAL SHADE

SKU: 953732

Code: PHVL3253, SHVL3253

UL 1598 / CSA C22.2 No 250.0

## **FEATURES**

Installation Type: Wall Mount

Design: Glam

Material: Steel/Glass

Width: 28" Height: 11" Depth: 7-1/2"

Base Plate Length: 1/2"
Base Plate Diameter: 5"

Mounting Hardware Included: Yes

Reversible Mounting: Yes

Size: 28"

Shade Finish: Opal White Shade Material: Glass Number of Bulbs: 3 Base Plate Depth: 1/2"

Location Type: Suitable for Damp Locations

**Bulbs Included: No** 

Bulb Type: Candelabra E-12

Wattage per Bulb: 60 Remote Included: No