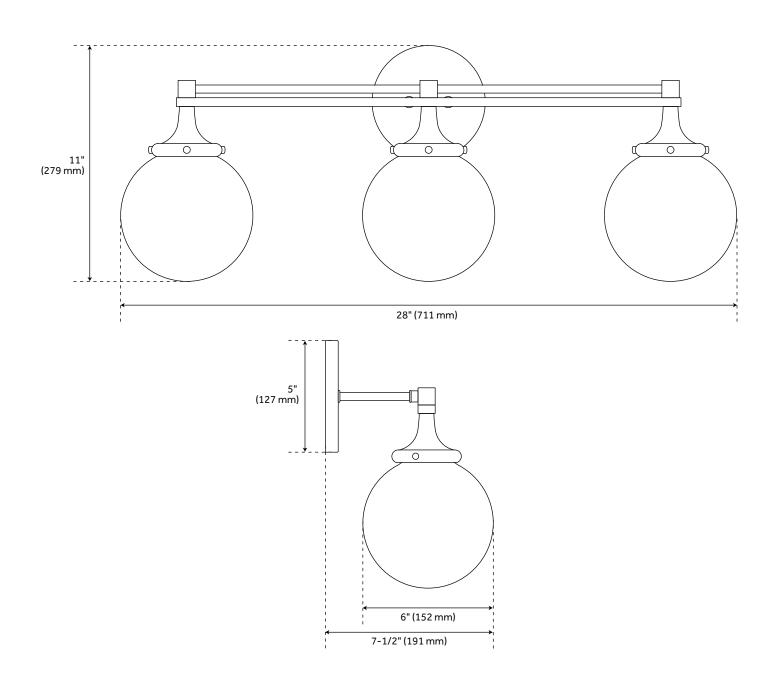

## **FEATURES**

Installation Type: Wall Mount

Design: Glam

Material: Steel/Glass

Width: 28" Height: 11" Depth: 7-1/2"

Base Plate Length: 1/2"
Base Plate Diameter: 5"

Mounting Hardware Included: Yes

Reversible Mounting: Yes

Size: 28"

Shade Finish: Opal White Shade Material: Glass Number of Bulbs: 3 Base Plate Depth: 1/2"

Location Type: Suitable for Damp Locations

**Bulbs Included: No** 

Bulb Type: Candelabra E-12

Wattage per Bulb: 60 Remote Included: No