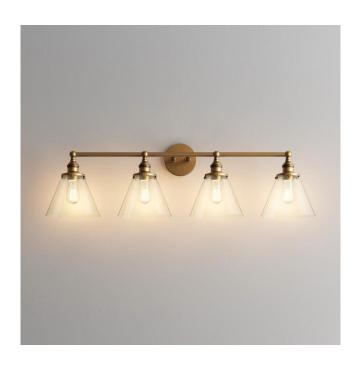

## BARWELL 4-LIGHT VANITY LIGHT - CLEAR SHADE

SKU: 953743 Code: SHVL3324

UL 1598 / CSA C22.2 No 250.0