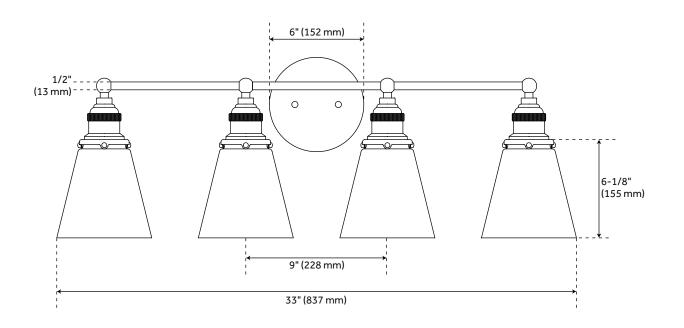

## **FEATURES**

Installation Type: Wall Mount

Design: Modern Material: Steel/Glass

Width: 33" Height: 11-3/8"

Base Plate Diameter: 4-3/4" Mounting Hardware Included: Yes

Reversible Mounting: Yes Shade Finish: Clear Shade Material: Clear Number of Bulbs: 4 Base Plate Depth: 3/4" Top To Outlet: 2-5/8"

Location Type: Suitable for Damp Locations

Bulbs Included: No Bulb Type: Medium E-26 Wattage per Bulb: 60 Remote Included: No Extension: 7-5/8" Weight: 8.6

Wire Length: 6" Voltage: 120V

Sloped Ceiling Compatible: No