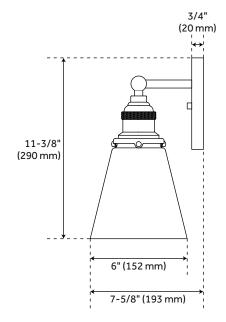

## **FEATURES**

Installation Type: Wall Mount

Design: Modern Material: Steel/Glass

Width: 33" Height: 11-3/8"

Base Plate Diameter: 4-3/4" Mounting Hardware Included: Yes

Reversible Mounting: Yes Shade Finish: Clear Shade Material: Clear Number of Bulbs: 4 Base Plate Depth: 3/4" Top To Outlet: 2-5/8"

Location Type: Suitable for Damp Locations

Bulbs Included: No Bulb Type: Medium E-26 Wattage per Bulb: 60 Remote Included: No Extension: 7-5/8" Weight: 8.6

Wire Length: 6" Voltage: 120V

Sloped Ceiling Compatible: No