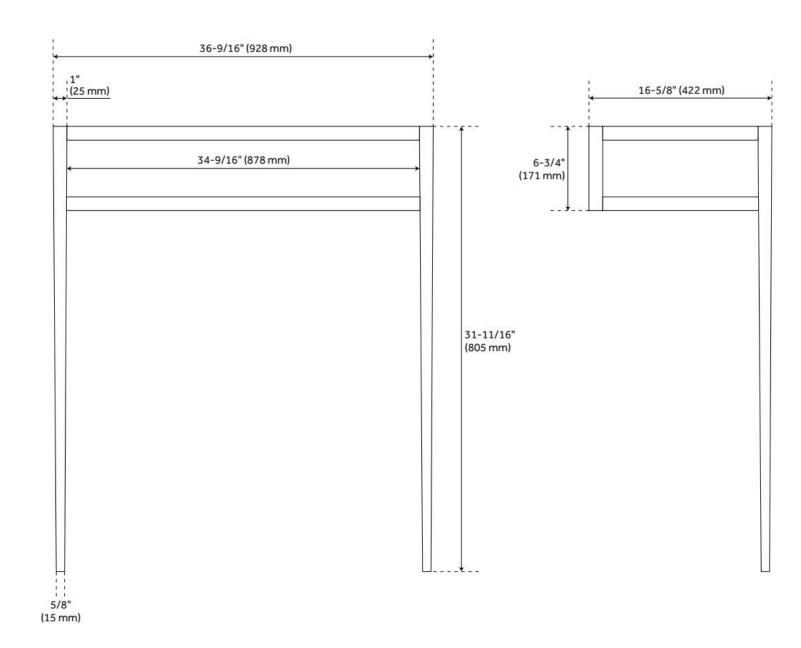

#### **FEATURES**

Material: Porcelain Product Finish: White Installation Type: Console

Shape: Rectangle

Drain Placement: Center Fits Drain Hole Size: 1-3/4"

Overflow Hole: Yes

Mounting Hardware Included: Yes

### **ADDITIONAL FEATURES**

1" OD brass tubing.

REVISED 7/12/2024