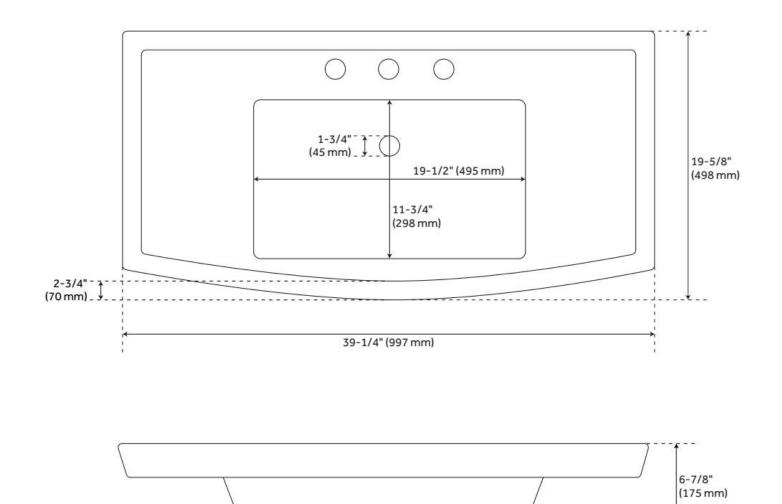

#### **FEATURES**

Material: Porcelain Product Finish: White Installation Type: Console

Shape: Rectangle

Drain Placement: Center Fits Drain Hole Size: 1-3/4"

Overflow Hole: Yes

Mounting Hardware Included: Yes

### **ADDITIONAL FEATURES**

1" OD brass tubing.

REVISED 7/12/2024