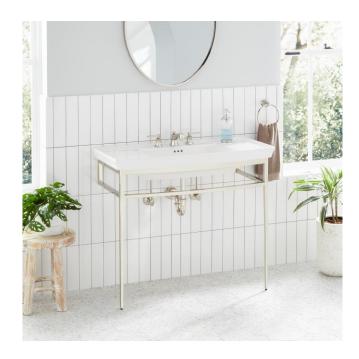

## OLNEY PORCELAIN CONSOLE SINK WITH METAL STAND

SKU: 953745

Code: SH425109, SH483514

#### **FEATURES**

Material: Porcelain Product Finish: White Installation Type: Console

Shape: Rectangle

Drain Placement: Center Fits Drain Hole Size: 1-3/4"

Overflow Hole: Yes

Mounting Hardware Included: Yes