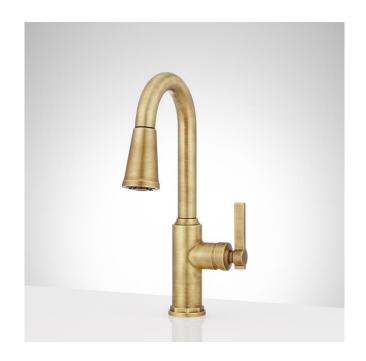

## GREYFIELD SINGLE-HOLE PULL-DOWN BAR FAUCET

SKU: 953746

Code: SHXCGF137, SH485504

## **FEATURES**

Material: Metal construction for strength and durability

Faucet Centers: Single-Hole Installation Type: Single-Hole

Flow Rate: 1.8 gpm (6.8 L/min) @ 60 psi

Spray Type: Stream, Full Cartridge Type: Ceramic Disc

**Swivel Spout: Yes** 

Optional Accessory: Optional deck plate: OBPF180699\*

ASME A112.18.1/CSA B125.1, NSF/ANSI 372, NSF/ANSI 61, NSF/ANSI/CAN 61, NSF/ANSI/CAN 61-9:Q≤1, ICC/ANSI A117.1, CEC Listed, Massachusetts Accepted, LISTED ID: SHXCGF137\*

## **ADDITIONAL FEATURES**

- Made with a ceramic disc cartridge for lasting durability.
- Includes a 60" pull-down sprayer hose that has a reach of 11-13/16" once installed.
- 2 function sprayhead: stream and full spray.