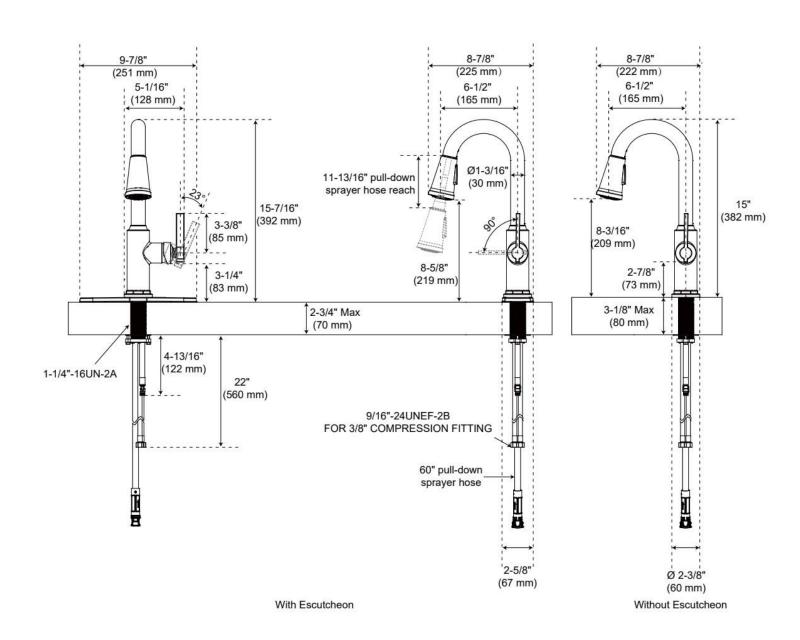

## **ADDITIONAL FEATURES**

- Made with a ceramic disc cartridge for lasting durability.
- Includes a 60" pull-down sprayer hose that has a reach of 11-13/16" once installed.
- 2 function sprayhead: stream and full spray.