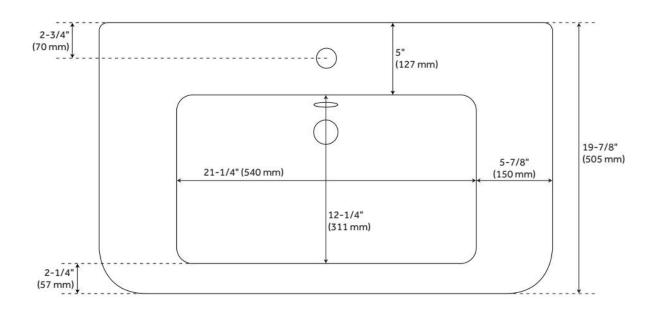

### 34" BURLESON PORCELAIN WALL-MOUNT SINK

SKU: 424924 Code: SH424924

#### **FEATURES**

Material: Porcelain Product Finish: White

Installation Type: Wall Mount

Shape: Rectangle

Drain Placement: Center Fits Drain Hole Size: 1-1/2" Faucet Centers: Single-Hole

Overflow Hole: Yes

Mounting Hardware Included: Yes

ASME A112.19.2/CSA B45.1, Massachusetts Accepted, LISTED ID: SH129020WH