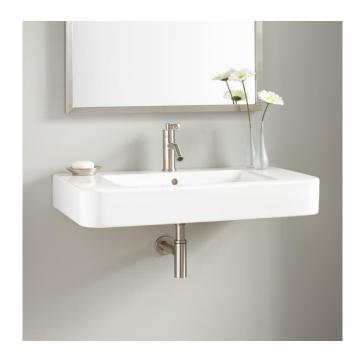

### 34" BURLESON PORCELAIN WALL-MOUNT SINK

SKU: 424924 Code: SH424924

#### **FEATURES**

Material: Porcelain Product Finish: White

Installation Type: Wall Mount

Shape: Rectangle

Drain Placement: Center Fits Drain Hole Size: 1-1/2" Faucet Centers: Single-Hole

Overflow Hole: Yes

Mounting Hardware Included: Yes

ASME A112.19.2/CSA B45.1, Massachusetts Accepted, LISTED ID: SH129020WH