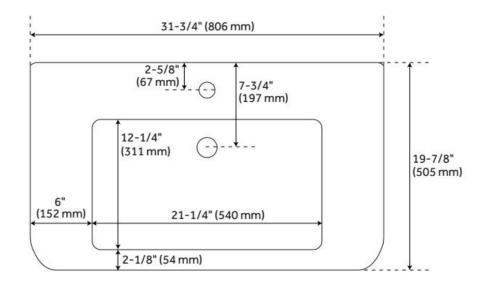

## 34" BURLESON PORCELAIN CONSOLE SINK WITH BRASS STAND

SKU: 953747

Code: SH483607, SH483608

#### **FEATURES**

Material: Porcelain Product Finish: White Installation Type: Console

Shape: Rectangle

Drain Placement: Center Fits Drain Hole Size: 1-1/2"

Overflow Hole: Yes

Mounting Hardware Included: Yes

### **ADDITIONAL FEATURES**

- 1" OD brass tubing.
- Front Rim is 2-1/8", Sides 6" and Back 5-1/2".

REVISED 7/12/2024