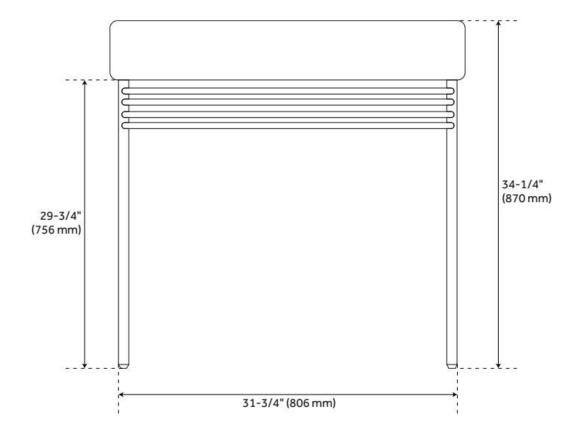

## 34" BURLESON PORCELAIN CONSOLE SINK WITH BRASS STAND

SKU: 953747

Code: SH483607, SH483608

#### **FEATURES**

Material: Porcelain Product Finish: White Installation Type: Console

Shape: Rectangle

Drain Placement: Center Fits Drain Hole Size: 1-1/2"

Overflow Hole: Yes

Mounting Hardware Included: Yes

### **ADDITIONAL FEATURES**

- 1" OD brass tubing.
- Front Rim is 2-1/8", Sides 6" and Back 5-1/2".

REVISED 7/12/2024