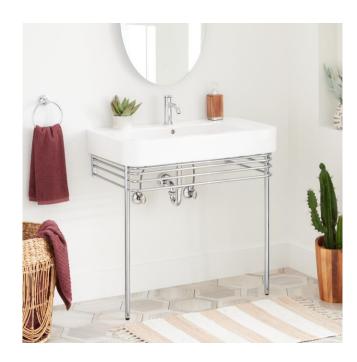

## 34" BURLESON PORCELAIN CONSOLE SINK WITH BRASS STAND

SKU: 953747

Code: SH483607, SH483608

#### **FEATURES**

Material: Porcelain Product Finish: White Installation Type: Console

Shape: Rectangle

Drain Placement: Center Fits Drain Hole Size: 1-1/2"

Overflow Hole: Yes

Mounting Hardware Included: Yes

### **ADDITIONAL FEATURES**

- 1" OD brass tubing.
- Front Rim is 2-1/8", Sides 6" and Back 5-1/2".

REVISED 7/12/2024