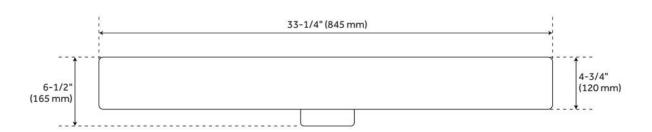

## 34" BURLESON PORCELAIN CONSOLE SINK WITH BRASS STAND

SKU: 953747

Code: SH483607, SH483608

#### **FEATURES**

Material: Porcelain Product Finish: White Installation Type: Console

Shape: Rectangle

Drain Placement: Center Fits Drain Hole Size: 1-1/2"

Overflow Hole: Yes

Mounting Hardware Included: Yes

### **ADDITIONAL FEATURES**

- 1" OD brass tubing.
- Front Rim is 2-1/8", Sides 6" and Back 5-1/2".

REVISED 7/12/2024