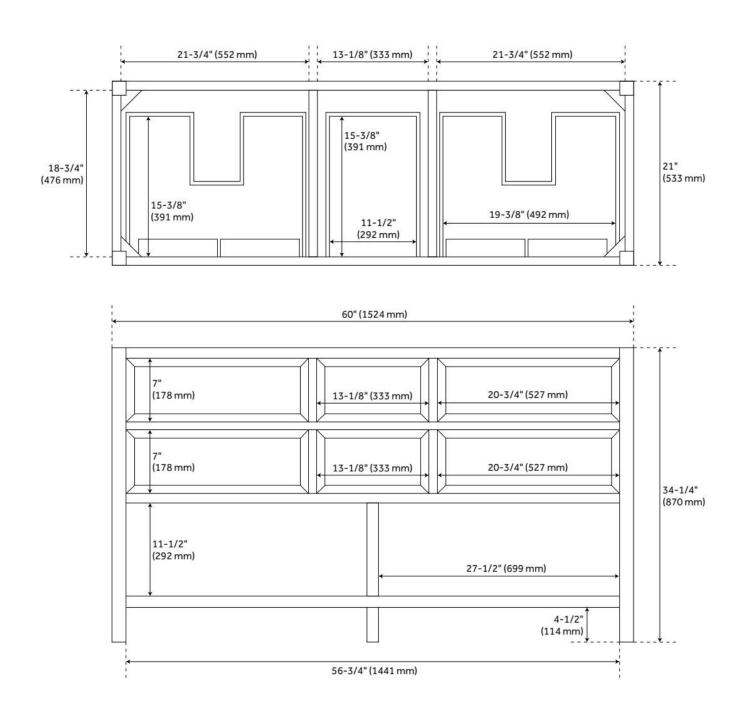

## **ADDITIONAL FEATURES**

- Due to its untreated build, consistent wood color is not guaranteed and variances may be more present when using lighter stains.
- Use a pre-stain wood conditioner for optimal application.
- For a tailored result, hardware is sold separately and pilot holes are to be drilled on-site.
- Features 2 tilt-out drawers and 4 standard drawers.
- Includes a matching backsplash and a pair of white porcelain sinks.
- Granite is A-grade. Polished Carrara Marble is sourced from Italy.
- Each stone top is carved from a single piece of stone and will feature natural variations.
- All dimensions are (± 1/2").