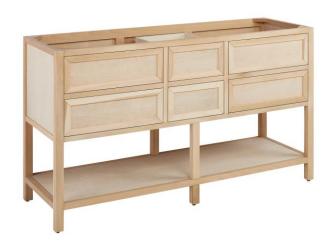

## 60" ROBERTSON CONSOLE VANITY WITH UNDERMOUNT SINKS - UNFINISHED

SKU: 953748-60-UM

Code: SH483630, SH483631, SH483632, SH483633, SH483634