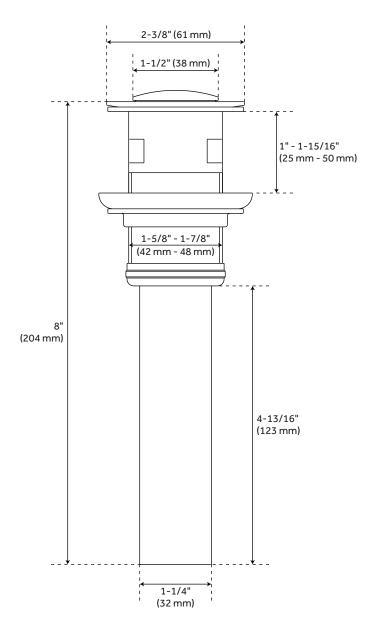

## **FEATURES**

Material: Metal construction for strength and durability

Installation Type: Vessel

Flow Rate: 1.2 gpm (4.5 L/min) @ 60 psi

Cartridge Type: Ceramic Disc

Swivel Spout: No

Drain Type: Metal push-pop with overflow

## **ADDITIONAL FEATURES**

- Included drain is compatible with sinks that have an overflow hole.
- When purchasing a vessel sink faucet, ensure the height to spout and spout reach will accommodate your sink.