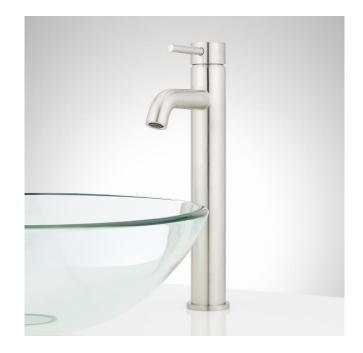

## LEXIA SINGLE-HOLE VESSEL FAUCET

SKU: 953761

Code: SHWSCLE107L, SH488890

## **FEATURES**

Material: Metal construction for strength and durability

Installation Type: Vessel

Flow Rate: 1.2 gpm (4.5 L/min) @ 60 psi

Cartridge Type: Ceramic Disc

Swivel Spout: No

Drain Type: Metal push-pop with overflow