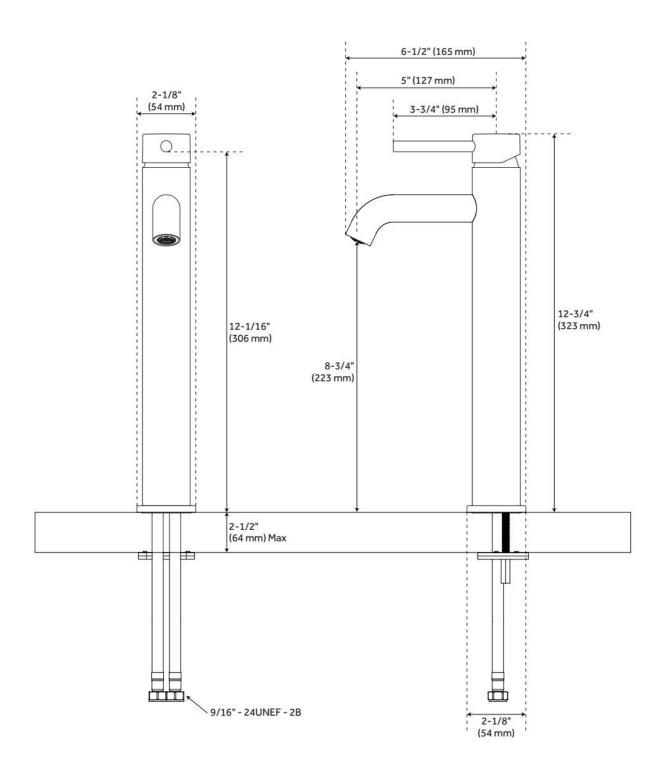

## **FEATURES**

Material: Metal construction for strength and durability

Installation Type: Vessel

Flow Rate: 1.2 gpm (4.5 L/min) @ 60 psi

Cartridge Type: Ceramic Disc

Swivel Spout: No

Drain Type: Metal push-pop with overflow

## **ADDITIONAL FEATURES**

- Included drain is compatible with sinks that have an overflow hole.
- When purchasing a vessel sink faucet, ensure the height to spout and spout reach will accommodate your sink.