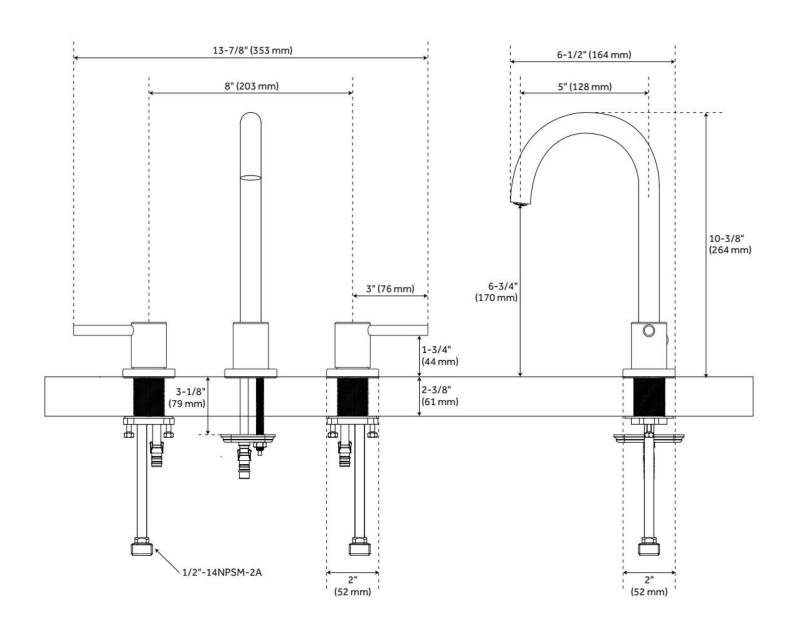

## **FEATURES**

Material: Metal construction for strength and durability

Installation Type: Widespread

Flow Rate: 1.2 gpm (4.5 L/min) @ 60 psi

Cartridge Type: Ceramic Disc

Swivel Spout: No

Drain Type: Metal push-pop with overflow

## **ADDITIONAL FEATURES**

- Included drain is compatible with sinks that have an overflow hole.
- Faucet can be installed with variable centers from 6" 12".

REVISED 5/21/2024