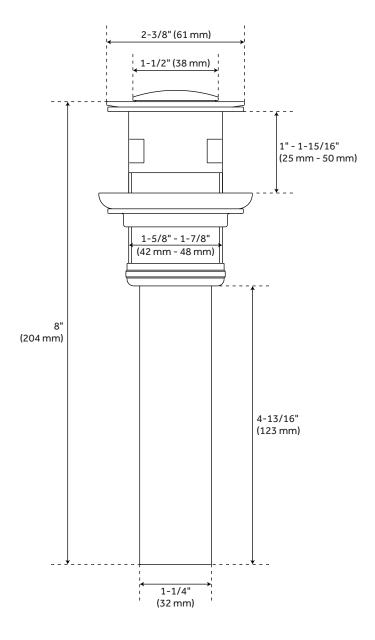

## **FEATURES**

Material: Metal construction for strength and durability

Installation Type: Widespread

Flow Rate: 1.2 gpm (4.5 L/min) @ 60 psi

Cartridge Type: Ceramic Disc

Swivel Spout: No

Drain Type: Metal push-pop with overflow

## **ADDITIONAL FEATURES**

- Included drain is compatible with sinks that have an overflow hole.
- Faucet can be installed with variable centers from 6" 12".

REVISED 5/21/2024