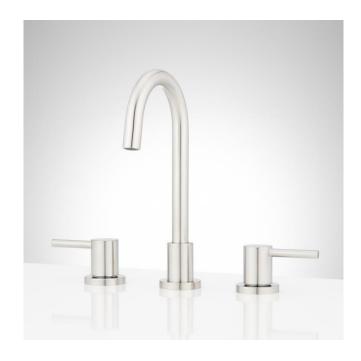

## LEXIA WIDESPREAD GOOSENECK BATHROOM FAUCET

SKU: 953763

Code: SHWSCLE807, SH488891

## **FEATURES**

Material: Metal construction for strength and durability

Installation Type: Widespread

Flow Rate: 1.2 gpm (4.5 L/min) @ 60 psi

Cartridge Type: Ceramic Disc

Swivel Spout: No

Drain Type: Metal push-pop with overflow