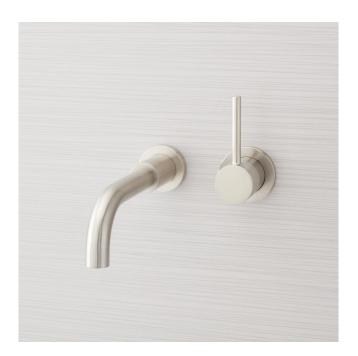

# LEXIA WALL-MOUNT BATHROOM FAUCET

#### FEATURES

Material: Metal construction for strength and durability Installation Type: Wall Mount Flow Rate: 1.2 gpm (4.5 L/min) @ 60 psi Cartridge Type: Ceramic Disc Swivel Spout: No Drain Type: Metal push-pop with overflow

### ADDITIONAL FEATURES

- For above-counter and wall-mount bathroom installations.
- Maximum wall thickness: 2-5/8".
- Push-activated brass pop-up over flow drain assembly included.