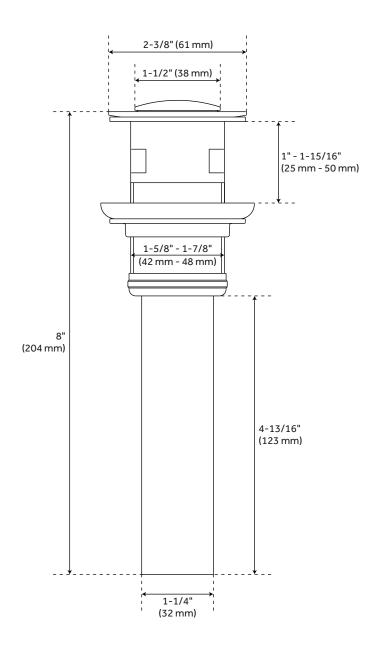

#### FEATURES

Material: Metal construction for strength and durability Installation Type: Wall Mount Flow Rate: 1.2 gpm (4.5 L/min) @ 60 psi Cartridge Type: Ceramic Disc Swivel Spout: No Drain Type: Metal push-pop with overflow

### ADDITIONAL FEATURES

- For above-counter and wall-mount bathroom installations.
- Maximum wall thickness: 2-5/8".
- Push-activated brass pop-up over flow drain assembly included.