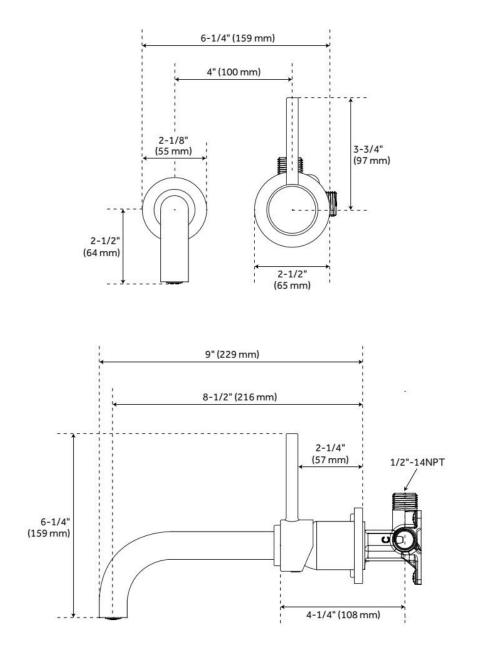

### ADDITIONAL FEATURES

- For above-counter and wall-mount bathroom installations.
- Maximum wall thickness: 2-5/8".
- Push-activated brass pop-up over flow drain assembly included.