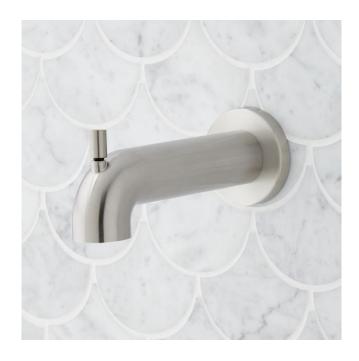

### LEXIA TUB SPOUT WITH DIVERTER

SKU: 953768

Code: SHTS73, SH488895

#### **FEATURES**

Material: Metal

Assembly Required: Yes Tub Filler Spout Reach: 6-7/8"

Diverter Included: Yes Diverter Outlets: 2

Flow Rate: 8.45 gpm (32L/min) @ 20 psi

Tub Faucet Material: Metal

ASME A112.18.1/CSA B125.1 CEC Listed Massachusetts Accepted