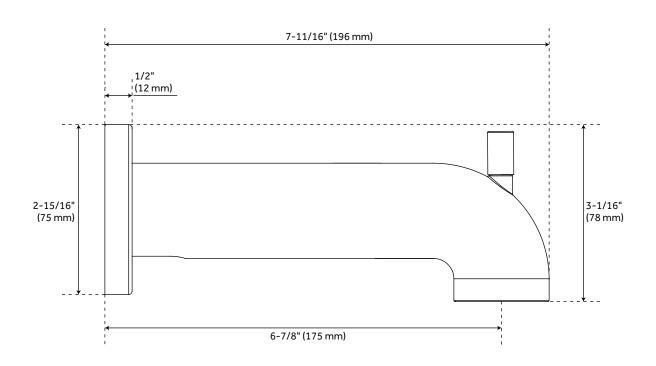

#### **FEATURES**

Material: Metal

Assembly Required: Yes Tub Filler Spout Reach: 6-7/8"

Diverter Included: Yes Diverter Outlets: 2

Flow Rate: 8.45 gpm (32L/min) @ 20 psi

Tub Faucet Material: Metal

ASME A112.18.1/CSA B125.1 CEC Listed Massachusetts Accepted

#### **ADDITIONAL FEATURES**

• 1/2" Slip fit connection.

REVISED 1/23/2024

# LEXIA TUB SPOUT WITH DIVERTER

All dimensions and specifications are nominal and may vary. Use actual products for accuracy in critical situations.