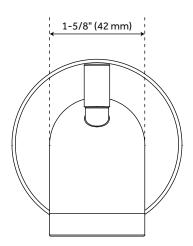

#### **FEATURES**

Material: Metal

Assembly Required: Yes Tub Filler Spout Reach: 6-7/8"

Diverter Included: Yes Diverter Outlets: 2

Flow Rate: 8.45 gpm (32L/min) @ 20 psi

Tub Faucet Material: Metal

ASME A112.18.1/CSA B125.1 CEC Listed Massachusetts Accepted

#### **ADDITIONAL FEATURES**

• 1/2" Slip fit connection.

REVISED 1/23/2024

# LEXIA TUB SPOUT WITH DIVERTER

All dimensions and specifications are nominal and may vary. Use actual products for accuracy in critical situations.