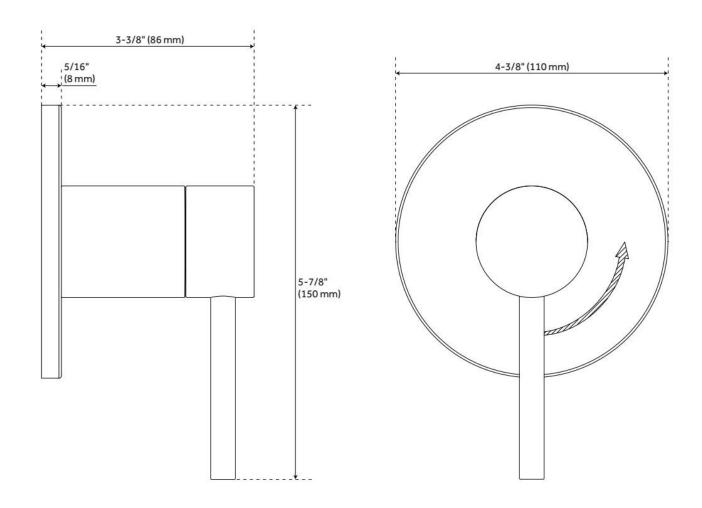

## LEXIA IN-WALL SHOWER VOLUME CONTROL HANDLE

SKU: 953775

Code: SHLE9007, SH6020, SH6040,

## LEXIA IN-WALL SHOWER VOLUME CONTROL HANDLE

SKU: 953775

Code: SHLE9007, SH6020, SH6040,

REVISED 5/29/2024