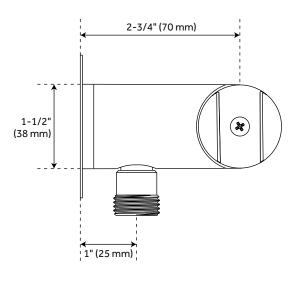

table temperature limit stop, a quick remove plaster guard, easy mounting brackets and integral stops.
- Ceramic cartridge.
- Diverter valve features a ceramic disc cartridge and brass valve body. An available Single-Function Diverter valve Cartridge restricts water flow to one outlet at a time.



## LEXIA PRESSURE BALANCE SHOWER TRIM

SKU: 953777 SHLE8020G



## LEXIA PRESSURE BALANCE ROUGH-IN VALVE

SKU: 953777 SH4001





#### LEXIA 3-WAY IN-WALL SHOWER DIVERTER

SKU: 953777 SHLE9005



## LEXIA DIVERTER ROUGH-IN VALVE

SKU: 953777

SH6103



#### LEXIA SHOWER HEAD AND ARM

SKU: 953777 SHLE8020G



#### LEXIA HAND SHOWER

SKU: 953777

SHHS4030G, SHHS4030GZ





#### LEXIA HAND SHOWER HOSE

SKU: 953777 SHH1010





# LEXIA SWIVEL WATER SUPPLY ELBOW AND BRACKET

SKU: 953777 SHWES2050