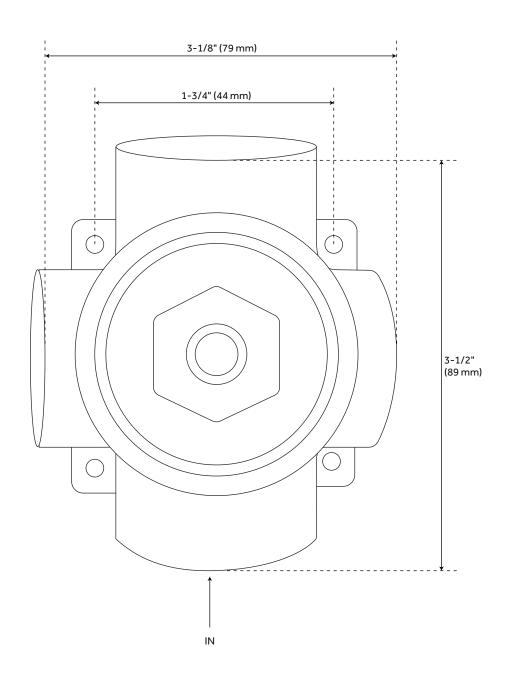

ay nozzles.
- 60" 72" stretchable metal shower hose.
- Included Rough-in valves:
- Pressure balance valve features a one-piece cartridge design for ease of maintenance, back-to-back capability, a ceramic disc cartridge, cast bronze valve body, adjustable temperature limit stop, a quick remove plaster guard, easy mounting brackets and integral stops.
- Ceramic cartridge.
- Diverter valve features a ceramic disc cartridge and brass valve body. An available Single-Function Diverter valve Cartridge restricts water flow to one outlet at a time.



## LEXIA PRESSURE BALANCE SHOWER TRIM

SKU: 953777 SHLE8020G



## LEXIA PRESSURE BALANCE ROUGH-IN VALVE

SKU: 953777 SH4001





#### LEXIA 3-WAY IN-WALL SHOWER DIVERTER

SKU: 953777 SHLE9005



## LEXIA DIVERTER ROUGH-IN VALVE

SKU: 953777

SH6103



#### LEXIA SHOWER HEAD AND ARM

SKU: 953777 SHLE8020G



#### LEXIA HAND SHOWER

SKU: 953777

SHHS4030G, SHHS4030GZ





#### LEXIA HAND SHOWER HOSE

SKU: 953777 SHH1010





# LEXIA SWIVEL WATER SUPPLY ELBOW AND BRACKET

SKU: 953777 SHWES2050