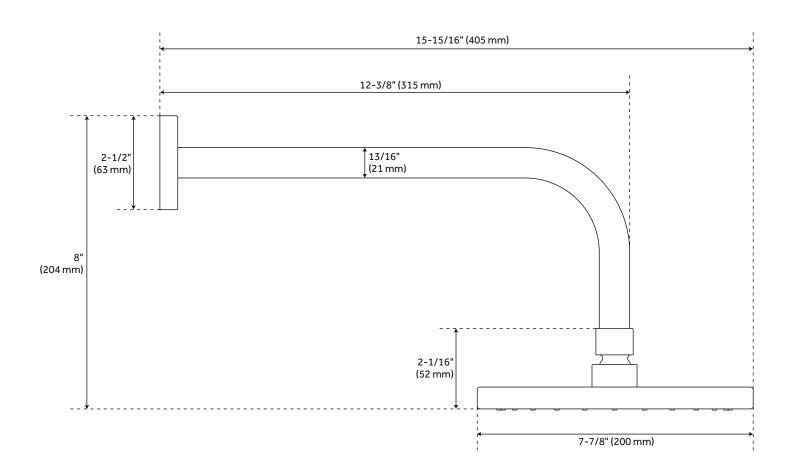

cluded Rough-in valves:
- Pressure balance valve features a one-piece cartridge design for ease of maintenance, back-to-back capability, a ceramic disc cartridge, cast bronze valve body, adjustable temperature limit stop, a quick remove plaster guard, easy mounting brackets and integral stops.
- Ceramic cartridge.
- Diverter valve features a ceramic disc cartridge and brass valve body. An available Single-Function Diverter valve Cartridge restricts water flow to one outlet at a time.



## LEXIA PRESSURE BALANCE SHOWER TRIM

SKU: 953777 SHLE8020G



## LEXIA PRESSURE BALANCE ROUGH-IN VALVE

SKU: 953777 SH4001





#### LEXIA 3-WAY IN-WALL SHOWER DIVERTER

SKU: 953777 SHLE9005



## LEXIA DIVERTER ROUGH-IN VALVE

SKU: 953777

SH6103



#### LEXIA SHOWER HEAD AND ARM

SKU: 953777 SHLE8020G



#### LEXIA HAND SHOWER

SKU: 953777

SHHS4030G, SHHS4030GZ





#### LEXIA HAND SHOWER HOSE

SKU: 953777 SHH1010





# LEXIA SWIVEL WATER SUPPLY ELBOW AND BRACKET

SKU: 953777 SHWES2050