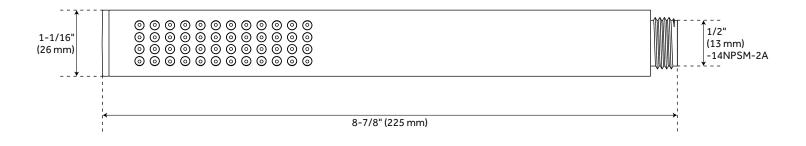

#### LEXIA HAND SHOWER

SKU: 953777

SHHS4030G, SHHS4030GZ

#### **FEATURES**

Features: Pressure-Balanced; Rough-In Included; Hand Shower

Included

Material: Metal

Assembly Required: Yes

Shape: Round Handle Type: Lever

Shower Head Installation Type: Wall

Number of Shower Heads: 1 Shower Head Diameter: 7-7/8" Shower Head Material: ABS Shower Head Spray: Rainfall Shower Arm Included: Yes Shower Arm Extension: 12-3/8" Shower Arm Height: 5-3/8" Shower Head IPS: 1/2" Shower Head Swivel: Yes Hand Shower Length: 8-7/8" Hand Shower Hose Length: 60"