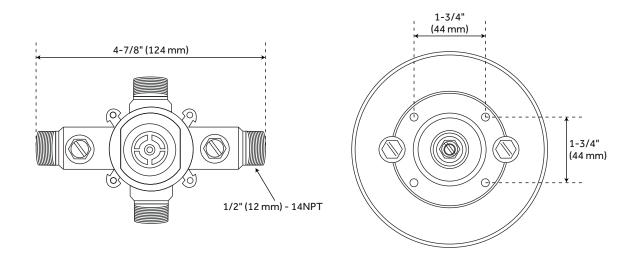

## LEXIA PRESSURE BALANCE ROUGH-IN VALVE

SKU: 953777 SH4001

## LEXIA DIVERTER ROUGH-IN VALVE

SKU: 953777

SH6103