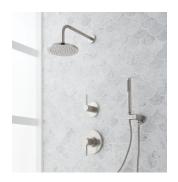

# LEXIA PRESSURE BALANCE SHOWER SYSTEM WITH HAND SHOWER

SKU: 953777

Code: SHLE8020G,SH4001,SHHS4030G,SHH1010,SHWES2050,SHLE9005,SH6103

ASME A112.18.1/CSA B125.1 ASSE 1016 Type P ICC/ANSI A117.1 CEC Listed

#### **FEATURES**

Features: Pressure-Balanced; Rough-In Included; Hand Shower

Included

Material: Metal

Assembly Required: Yes

Shape: Round Handle Type: Lever

Shower Head Installation Type: Wall

Number of Shower Heads: 1 Shower Head Diameter: 7-7/8" Shower Head Material: ABS Shower Head Spray: Rainfall Shower Arm Included: Yes Shower Arm Extension: 12-3/8" Shower Arm Height: 5-3/8" Shower Head IPS: 1/2" Shower Head Swivel: Yes Hand Shower Length: 8-7/8" Hand Shower Hose Length: 60"

#### **ADDITIONAL FEATURES**

- Metal lever handle.
- Single function 8" Rainfall shower head.
- Single function hand shower with easy-clean spray nozzles.
- 60" 72" stretchable metal shower hose.
- Included Rough-in valves:
- Pressure balance valve features a one-piece cartridge design for ease of maintenance, back-to-back capability, a ceramic disc cartridge, cast bronze valve body, adjustable temperature limit stop, a quick remove plaster guard, easy mounting brackets and integral stops.
- Ceramic cartridge.
- Diverter valve features a ceramic disc cartridge and brass valve body. An available Single-Function Diverter valve Cartridge restricts water flow to one outlet at a time.