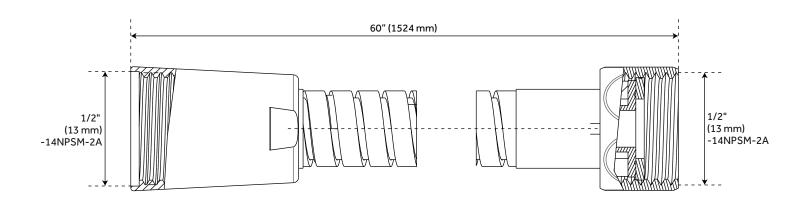

#### LEXIA HAND SHOWER HOSE

SKU: 953777 SHH1010

#### **FEATURES**

Features: Pressure-Balanced; Rough-In Included; Hand Shower

Included

Material: Metal

Assembly Required: Yes

Shape: Round Handle Type: Lever

Shower Head Installation Type: Wall

Number of Shower Heads: 1 Shower Head Diameter: 7-7/8" Shower Head Material: ABS Shower Head Spray: Rainfall Shower Arm Included: Yes Shower Arm Extension: 12-3/8" Shower Arm Height: 5-3/8" Shower Head IPS: 1/2" Shower Head Swivel: Yes Hand Shower Length: 8-7/8" Hand Shower Hose Length: 60"