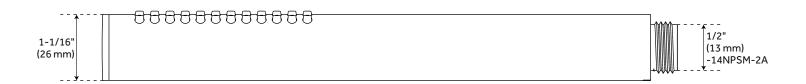

#### LEXIA SHOWER HEAD AND ARM

SKU: 953777 SHLE8020G

#### **FEATURES**

Features: Pressure-Balanced; Rough-In Included; Hand Shower

Included

Material: Metal

Assembly Required: Yes

Shape: Round Handle Type: Lever

Shower Head Installation Type: Wall

Number of Shower Heads: 1 Shower Head Diameter: 7-7/8" Shower Head Material: ABS Shower Head Spray: Rainfall Shower Arm Included: Yes Shower Arm Extension: 12-3/8" Shower Arm Height: 5-3/8" Shower Head IPS: 1/2" Shower Head Swivel: Yes Hand Shower Length: 8-7/8" Hand Shower Hose Length: 60"