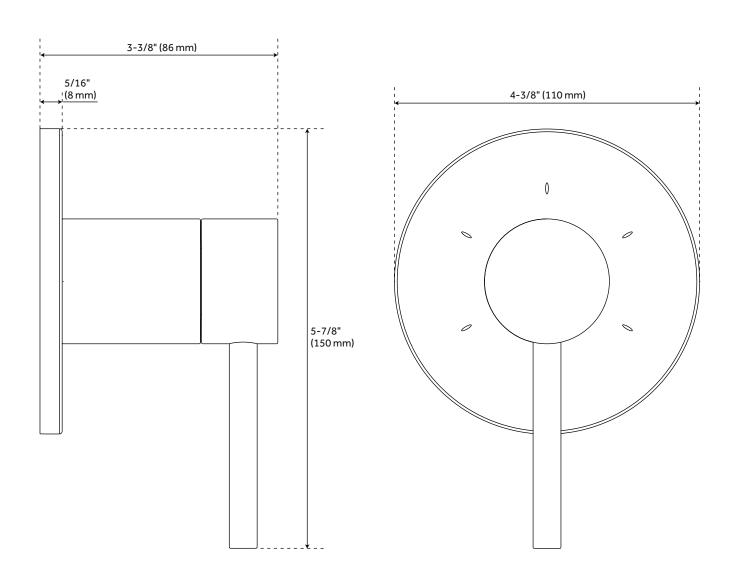

r head.
- Single function hand shower with easy-clean spray nozzles.
- 60" 72" stretchable metal shower hose.
- Included Rough-in valves:
- Pressure balance valve features a one-piece cartridge design for ease of maintenance, back-to-back capability, a ceramic disc cartridge, cast bronze valve body, adjustable temperature limit stop, a quick remove plaster guard, easy mounting brackets and integral stops.
- Ceramic cartridge.
- Diverter valve features a ceramic disc cartridge and brass valve body. An available Single-Function Diverter valve Cartridge restricts water flow to one outlet at a time.



## LEXIA PRESSURE BALANCE SHOWER TRIM

SKU: 953777 SHLE8020G



## LEXIA PRESSURE BALANCE ROUGH-IN VALVE

SKU: 953777 SH4001





#### LEXIA 3-WAY IN-WALL SHOWER DIVERTER

SKU: 953777 SHLE9005



## LEXIA DIVERTER ROUGH-IN VALVE

SKU: 953777

SH6103



#### LEXIA SHOWER HEAD AND ARM

SKU: 953777 SHLE8020G



#### LEXIA HAND SHOWER

SKU: 953777

SHHS4030G, SHHS4030GZ





#### LEXIA HAND SHOWER HOSE

SKU: 953777 SHH1010





# LEXIA SWIVEL WATER SUPPLY ELBOW AND BRACKET

SKU: 953777 SHWES2050