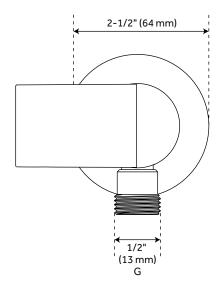

ustable temperature limit stop, a quick remove plaster guard, easy mounting brackets and integral stops.
- Ceramic cartridge.
- Diverter valve features a ceramic disc cartridge and brass valve body. An available Single-Function Diverter valve Cartridge restricts water flow to one outlet at a time.



## LEXIA PRESSURE BALANCE SHOWER TRIM

SKU: 953777 SHLE8020G



## LEXIA PRESSURE BALANCE ROUGH-IN VALVE

SKU: 953777 SH4001





#### LEXIA 3-WAY IN-WALL SHOWER DIVERTER

SKU: 953777 SHLE9005



## LEXIA DIVERTER ROUGH-IN VALVE

SKU: 953777

SH6103



#### LEXIA SHOWER HEAD AND ARM

SKU: 953777 SHLE8020G



#### LEXIA HAND SHOWER

SKU: 953777

SHHS4030G, SHHS4030GZ





#### LEXIA HAND SHOWER HOSE

SKU: 953777 SHH1010





# LEXIA SWIVEL WATER SUPPLY ELBOW AND BRACKET

SKU: 953777 SHWES2050