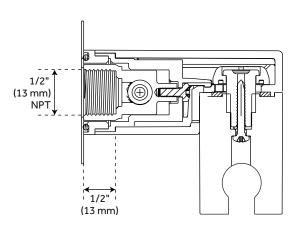

e temperature limit stop, a quick remove plaster guard, easy mounting brackets and integral stops.
- Ceramic cartridge.
- Diverter valve features a ceramic disc cartridge and brass valve body. An available Single-Function Diverter valve Cartridge restricts water flow to one outlet at a time.



## LEXIA PRESSURE BALANCE SHOWER TRIM

SKU: 953777 SHLE8020G



## LEXIA PRESSURE BALANCE ROUGH-IN VALVE

SKU: 953777 SH4001





#### LEXIA 3-WAY IN-WALL SHOWER DIVERTER

SKU: 953777 SHLE9005



## LEXIA DIVERTER ROUGH-IN VALVE

SKU: 953777

SH6103



#### LEXIA SHOWER HEAD AND ARM

SKU: 953777 SHLE8020G



#### LEXIA HAND SHOWER

SKU: 953777

SHHS4030G, SHHS4030GZ





#### LEXIA HAND SHOWER HOSE

SKU: 953777 SHH1010





# LEXIA SWIVEL WATER SUPPLY ELBOW AND BRACKET

SKU: 953777 SHWES2050