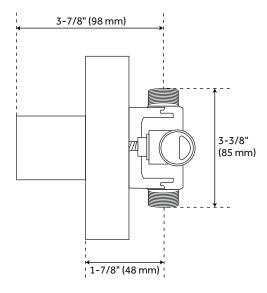

TURES**

- Metal lever handle.
- Single function 8" Rainfall shower head.
- Single function hand shower with easy-clean spray nozzles.
- 60" 72" stretchable metal shower hose.
- Included Rough-in valves:
- Pressure balance valve features a one-piece cartridge design for ease of maintenance, back-to-back capability, a ceramic disc cartridge, cast bronze valve body, adjustable temperature limit stop, a quick remove plaster guard, easy mounting brackets and integral stops.
- Ceramic cartridge.
- Diverter valve features a ceramic disc cartridge and brass valve body. An available Single-Function Diverter valve Cartridge restricts water flow to one outlet at a time.



## LEXIA PRESSURE BALANCE SHOWER TRIM

SKU: 953777 SHLE8020G



## LEXIA PRESSURE BALANCE ROUGH-IN VALVE

SKU: 953777 SH4001





#### LEXIA 3-WAY IN-WALL SHOWER DIVERTER

SKU: 953777 SHLE9005



## LEXIA DIVERTER ROUGH-IN VALVE

SKU: 953777

SH6103



#### LEXIA SHOWER HEAD AND ARM

SKU: 953777 SHLE8020G



#### LEXIA HAND SHOWER

SKU: 953777

SHHS4030G, SHHS4030GZ





#### LEXIA HAND SHOWER HOSE

SKU: 953777 SHH1010





# LEXIA SWIVEL WATER SUPPLY ELBOW AND BRACKET

SKU: 953777 SHWES2050