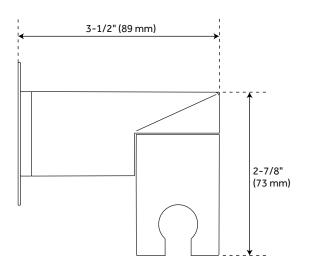

ble temperature limit stop, a quick remove plaster guard, easy mounting brackets and integral stops.
- Ceramic cartridge.
- Diverter valve features a ceramic disc cartridge and brass valve body. An available Single-Function Diverter valve Cartridge restricts water flow to one outlet at a time.



## LEXIA PRESSURE BALANCE SHOWER TRIM

SKU: 953777 SHLE8020G



## LEXIA PRESSURE BALANCE ROUGH-IN VALVE

SKU: 953777 SH4001





#### LEXIA 3-WAY IN-WALL SHOWER DIVERTER

SKU: 953777 SHLE9005



## LEXIA DIVERTER ROUGH-IN VALVE

SKU: 953777

SH6103



#### LEXIA SHOWER HEAD AND ARM

SKU: 953777 SHLE8020G



#### LEXIA HAND SHOWER

SKU: 953777

SHHS4030G, SHHS4030GZ





#### LEXIA HAND SHOWER HOSE

SKU: 953777 SHH1010





# LEXIA SWIVEL WATER SUPPLY ELBOW AND BRACKET

SKU: 953777 SHWES2050