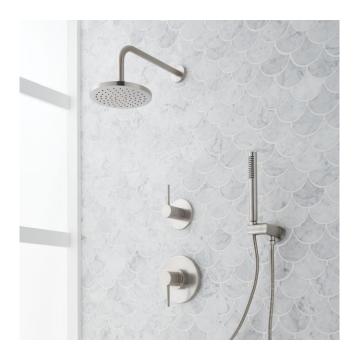

# LEXIA PRESSURE BALANCE SHOWER SYSTEM WITH HAND SHOWER

SKU: 953777

Code: SHLE8020G,SH4001,SHHS4030G,SHH1010,SHWES2050,SHLE9005,SH6103

ASME A112.18.1/CSA B125.1 ASSE 1016 Type P ICC/ANSI A117.1 CEC Listed

#### **FEATURES**

Features: Pressure-Balanced; Rough-In Included; Hand Shower

Included

Material: Metal

Assembly Required: Yes

Shape: Round Handle Type: Lever

Shower Head Installation Type: Wall

Number of Shower Heads: 1 Shower Head Diameter: 7-7/8" Shower Head Material: ABS Shower Head Spray: Rainfall Shower Arm Included: Yes Shower Arm Extension: 12-3/8" Shower Arm Height: 5-3/8" Shower Head IPS: 1/2" Shower Head Swivel: Yes Hand Shower Length: 8-7/8" Hand Shower Hose Length: 60"

#### **ADDITIONAL FEATURES**

- Metal lever handle.
- Single function 8" Rainfall shower head.
- Single function hand shower with easy-clean spray nozzles.
- 60" 72" stretchable metal shower hose.
- Included Rough-in valves:
- Pressure balance valve features a one-piece cartridge design for ease of maintenance, back-to-back capability, a ceramic disc cartridge, cast bronze valve body, adjustable temperature limit stop, a quick remove plaster guard, easy mounting brackets and integral stops.
- Ceramic cartridge.
- Diverter valve features a ceramic disc cartridge and brass valve body. An available Single-Function Diverter valve Cartridge restricts water flow to one outlet at a time.