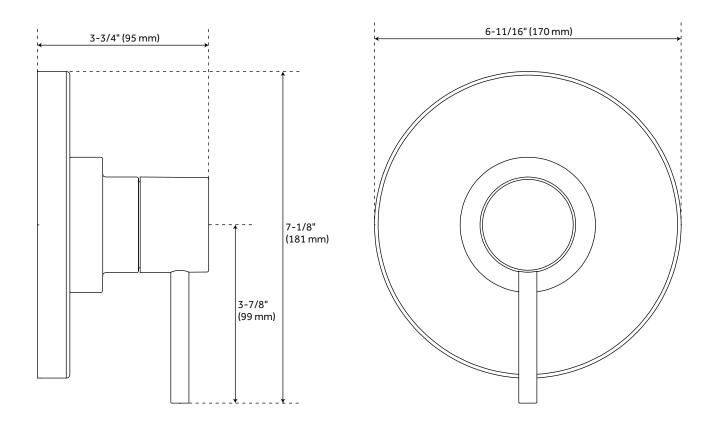

## LEXIA PRESSURE BALANCE SHOWER TRIM

SKU: 953777 SHLE8020G

#### LEXIA 3-WAY IN-WALL SHOWER DIVERTER

SKU: 953777 SHLE9005