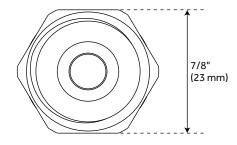

les.
- 60" 72" stretchable metal shower hose.
- Included Rough-in valves:
- Pressure balance valve features a one-piece cartridge design for ease of maintenance, back-to-back capability, a ceramic disc cartridge, cast bronze valve body, adjustable temperature limit stop, a quick remove plaster guard, easy mounting brackets and integral stops.
- Ceramic cartridge.
- Diverter valve features a ceramic disc cartridge and brass valve body. An available Single-Function Diverter valve Cartridge restricts water flow to one outlet at a time.

## LEXIA PRESSURE BALANCE SHOWER TRIM



#### LEXIA PRESSURE BALANCE ROUGH-IN VALVE





## LEXIA 3-WAY IN-WALL SHOWER DIVERTER



## LEXIA DIVERTER ROUGH-IN VALVE



#### LEXIA SHOWER HEAD AND ARM



#### LEXIA HAND SHOWER





#### LEXIA HAND SHOWER HOSE





# LEXIA SWIVEL WATER SUPPLY ELBOW AND BRACKET