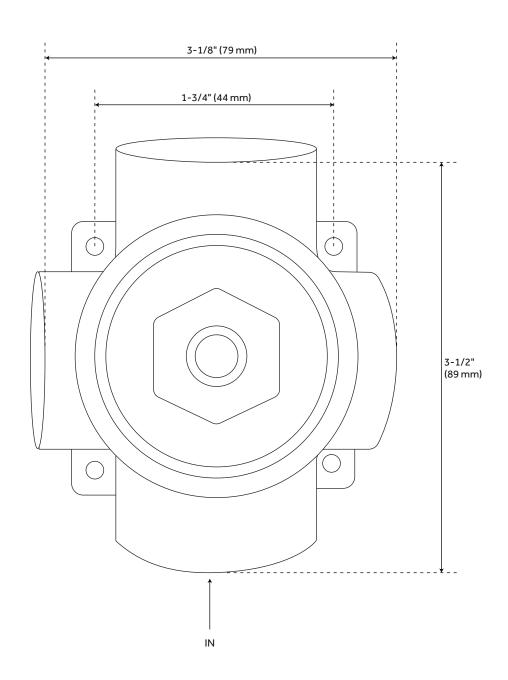

ngle function 8" Rainfall shower head.
- Single function hand shower with easy-clean spray nozzles.
- 60" 72" stretchable metal shower hose.
- Included Rough-in valves:
- Pressure balance valve features a one-piece cartridge design for ease of maintenance, back-to-back capability, a ceramic disc cartridge, cast bronze valve body, adjustable temperature limit stop, a quick remove plaster guard, easy mounting brackets and integral stops.
- Ceramic cartridge.
- Diverter valve features a ceramic disc cartridge and brass valve body. An available Single-Function Diverter valve Cartridge restricts water flow to one outlet at a time.

## LEXIA PRESSURE BALANCE SHOWER TRIM



#### LEXIA PRESSURE BALANCE ROUGH-IN VALVE





## LEXIA 3-WAY IN-WALL SHOWER DIVERTER



## LEXIA DIVERTER ROUGH-IN VALVE



#### LEXIA SHOWER HEAD AND ARM



#### LEXIA HAND SHOWER





#### LEXIA HAND SHOWER HOSE





# LEXIA SWIVEL WATER SUPPLY ELBOW AND BRACKET