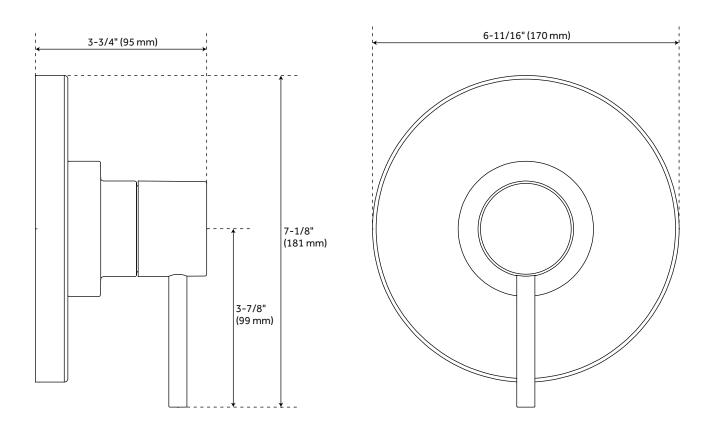

## LEXIA PRESSURE BALANCE SHOWER TRIM

#### LEXIA PRESSURE BALANCE ROUGH-IN VALVE