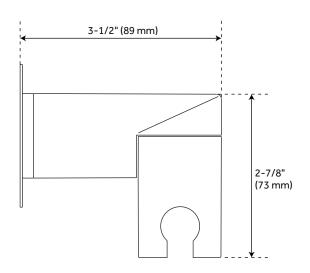

ded Rough-in valves:
- Pressure balance valve features a one-piece cartridge design for ease of maintenance, back-to-back capability, a ceramic disc cartridge, cast bronze valve body, adjustable temperature limit stop, a quick remove plaster guard, easy mounting brackets and integral stops.
- Ceramic cartridge.
- Diverter valve features a ceramic disc cartridge and brass valve body. An available Single-Function Diverter valve Cartridge restricts water flow to one outlet at a time.

## LEXIA PRESSURE BALANCE SHOWER TRIM



#### LEXIA PRESSURE BALANCE ROUGH-IN VALVE





## LEXIA 3-WAY IN-WALL SHOWER DIVERTER



## LEXIA DIVERTER ROUGH-IN VALVE



#### LEXIA SHOWER HEAD AND ARM



#### LEXIA HAND SHOWER





#### LEXIA HAND SHOWER HOSE





# LEXIA SWIVEL WATER SUPPLY ELBOW AND BRACKET