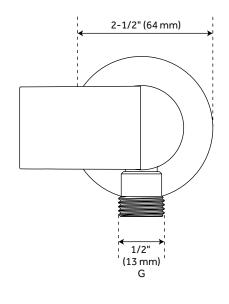

ncluded Rough-in valves:
- Pressure balance valve features a one-piece cartridge design for ease of maintenance, back-to-back capability, a ceramic disc cartridge, cast bronze valve body, adjustable temperature limit stop, a quick remove plaster guard, easy mounting brackets and integral stops.
- Ceramic cartridge.
- Diverter valve features a ceramic disc cartridge and brass valve body. An available Single-Function Diverter valve Cartridge restricts water flow to one outlet at a time.

## LEXIA PRESSURE BALANCE SHOWER TRIM



#### LEXIA PRESSURE BALANCE ROUGH-IN VALVE





## LEXIA 3-WAY IN-WALL SHOWER DIVERTER



## LEXIA DIVERTER ROUGH-IN VALVE



#### LEXIA SHOWER HEAD AND ARM



#### LEXIA HAND SHOWER





#### LEXIA HAND SHOWER HOSE





# LEXIA SWIVEL WATER SUPPLY ELBOW AND BRACKET