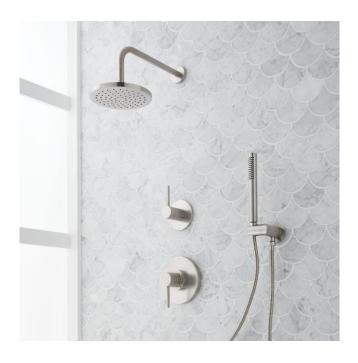

# LEXIA PRESSURE BALANCE SHOWER SYSTEM WITH HAND SHOWER

SKU: 953777

Code: SHLE8020G, SH4001, SHHS4030G, SHH1010, SHWES2050, SHLE9005, SH6103, SH488916

ASME A112.18.1/CSA B125.1 ASSE 1016 Type P CEC Listed WaterSense by IAPMO

#### **FEATURES**

Features: Pressure-Balanced; Rough-In Included; Hand Shower

Included

Material: Metal

Assembly Required: Yes

Shape: Round Handle Type: Lever

Shower Head Installation Type: Wall

Number of Shower Heads: 1 Shower Head Diameter: 7-7/8" Shower Head Material: ABS Shower Head Spray: Rainfall Shower Arm Included: Yes Shower Arm Extension: 12-3/8" Shower Arm Height: 5-3/8" Shower Head IPS: 1/2" Shower Head Swivel: Yes Hand Shower Length: 8-7/8" Hand Shower Hose Length: 60"

#### **ADDITIONAL FEATURES**

- Metal lever handle.
- Single function 8" Rainfall shower head.
- Single function hand shower with easy-clean spray nozzles.
- 60" 72" stretchable metal shower hose.
- Included Rough-in valves:
- Pressure balance valve features a one-piece cartridge design for ease of maintenance, back-to-back capability, a ceramic disc cartridge, cast bronze valve body, adjustable temperature limit stop, a quick remove plaster guard, easy mounting brackets and integral stops.
- Ceramic cartridge.
- Diverter valve features a ceramic disc cartridge and brass valve body. An available Single-Function Diverter valve Cartridge restricts water flow to one outlet at a time.