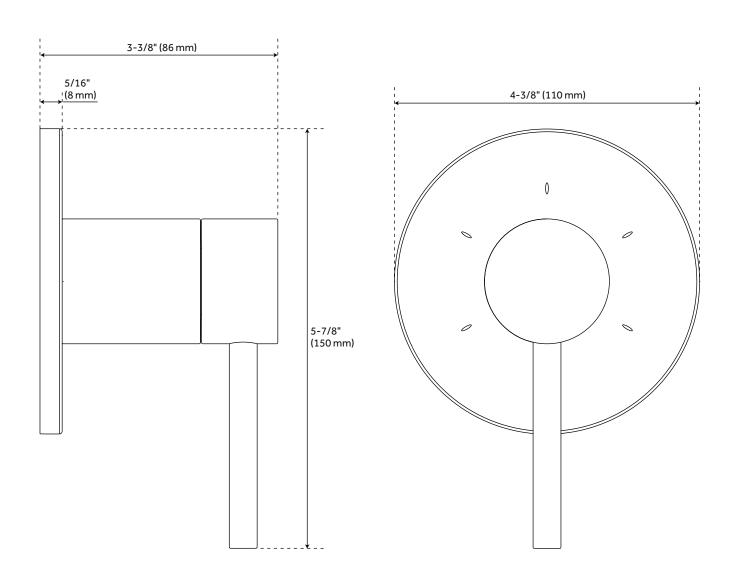

ATURES**

- Metal lever handle.
- Single function 8" Rainfall shower head.
- Single function hand shower with easy-clean spray nozzles.
- 60" 72" stretchable metal shower hose.
- Included Rough-in valves:
- Pressure balance valve features a one-piece cartridge design for ease of maintenance, back-to-back capability, a ceramic disc cartridge, cast bronze valve body, adjustable temperature limit stop, a quick remove plaster guard, easy mounting brackets and integral stops.
- Ceramic cartridge.
- Diverter valve features a ceramic disc cartridge and brass valve body. An available Single-Function Diverter valve Cartridge restricts water flow to one outlet at a time.

## LEXIA PRESSURE BALANCE SHOWER TRIM



#### LEXIA PRESSURE BALANCE ROUGH-IN VALVE





## LEXIA 3-WAY IN-WALL SHOWER DIVERTER



## LEXIA DIVERTER ROUGH-IN VALVE



#### LEXIA SHOWER HEAD AND ARM



#### LEXIA HAND SHOWER





#### LEXIA HAND SHOWER HOSE





# LEXIA SWIVEL WATER SUPPLY ELBOW AND BRACKET