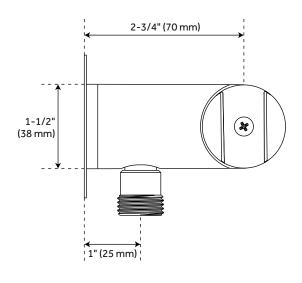

luded Rough-in valves:
- Pressure balance valve features a one-piece cartridge design for ease of maintenance, back-to-back capability, a ceramic disc cartridge, cast bronze valve body, adjustable temperature limit stop, a quick remove plaster guard, easy mounting brackets and integral stops.
- Ceramic cartridge.
- Diverter valve features a ceramic disc cartridge and brass valve body. An available Single-Function Diverter valve Cartridge restricts water flow to one outlet at a time.

## LEXIA PRESSURE BALANCE SHOWER TRIM



#### LEXIA PRESSURE BALANCE ROUGH-IN VALVE





## LEXIA 3-WAY IN-WALL SHOWER DIVERTER



## LEXIA DIVERTER ROUGH-IN VALVE



#### LEXIA SHOWER HEAD AND ARM



#### LEXIA HAND SHOWER





#### LEXIA HAND SHOWER HOSE





# LEXIA SWIVEL WATER SUPPLY ELBOW AND BRACKET