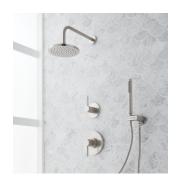

# LEXIA PRESSURE BALANCE SHOWER SYSTEM WITH HAND SHOWER

SKU: 953777

Code: SHLE8020G, SH4001, SHHS4030G, SHH1010, SHWES2050, SHLE9005, SH6103, SH488916

ASME A112.18.1/CSA B125.1 ASSE 1016 Type P CEC Listed WaterSense by IAPMO

#### **FEATURES**

Features: Pressure-Balanced; Rough-In Included; Hand Shower

Included

Material: Metal

Assembly Required: Yes

Shape: Round Handle Type: Lever

Shower Head Installation Type: Wall

Number of Shower Heads: 1 Shower Head Diameter: 7-7/8" Shower Head Material: ABS Shower Head Spray: Rainfall Shower Arm Included: Yes Shower Arm Extension: 12-3/8" Shower Arm Height: 5-3/8" Shower Head IPS: 1/2" Shower Head Swivel: Yes Hand Shower Length: 8-7/8" Hand Shower Hose Length: 60"

#### **ADDITIONAL FEATURES**

- Metal lever handle.
- Single function 8" Rainfall shower head.
- Single function hand shower with easy-clean spray nozzles.
- 60" 72" stretchable metal shower hose.
- Included Rough-in valves:
- Pressure balance valve features a one-piece cartridge design for ease of maintenance, back-to-back capability, a ceramic disc cartridge, cast bronze valve body, adjustable temperature limit stop, a quick remove plaster guard, easy mounting brackets and integral stops.
- Ceramic cartridge.
- Diverter valve features a ceramic disc cartridge and brass valve body. An available Single-Function Diverter valve Cartridge restricts water flow to one outlet at a time.