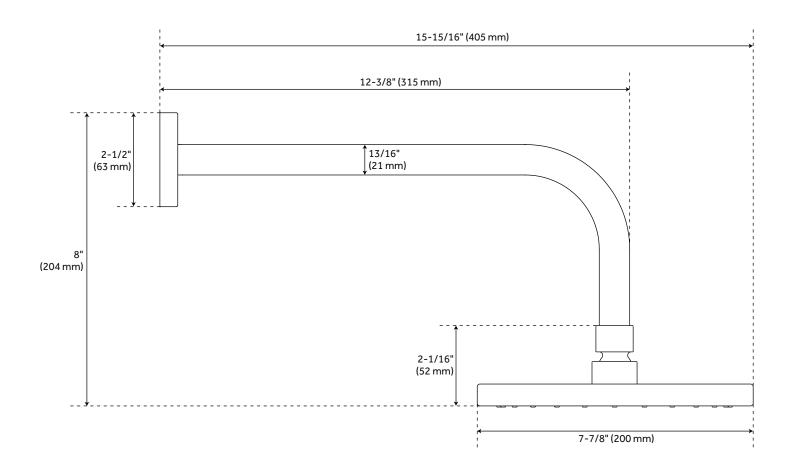

#### LEXIA SHOWER HEAD AND ARM

#### **FEATURES**

Features: Pressure-Balanced; Rough-In Included; Hand Shower

Included

Material: Metal

Assembly Required: Yes

Shape: Round Handle Type: Lever

Shower Head Installation Type: Wall

Number of Shower Heads: 1 Shower Head Diameter: 7-7/8" Shower Head Material: ABS Shower Head Spray: Rainfall Shower Arm Included: Yes Shower Arm Extension: 12-3/8" Shower Arm Height: 5-3/8" Shower Head IPS: 1/2" Shower Head Swivel: Yes Hand Shower Length: 8-7/8" Hand Shower Hose Length: 60"