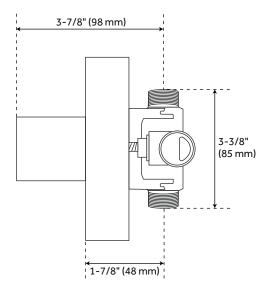

, SH6103, SH488916



#### **ADDITIONAL FEATURES**

- Metal lever handle.
- Single function 8" Rainfall shower head.
- Single function hand shower with easy-clean spray nozzles.
- 60" 72" stretchable metal shower hose.
- Included Rough-in valves:
- Pressure balance valve features a one-piece cartridge design for ease of maintenance, back-to-back capability, a ceramic disc cartridge, cast bronze valve body, adjustable temperature limit stop, a quick remove plaster guard, easy mounting brackets and integral stops.
- Ceramic cartridge.
- Diverter valve features a ceramic disc cartridge and brass valve body. An available Single-Function Diverter valve Cartridge restricts water flow to one outlet at a time.

## LEXIA PRESSURE BALANCE SHOWER TRIM



#### LEXIA PRESSURE BALANCE ROUGH-IN VALVE





## LEXIA 3-WAY IN-WALL SHOWER DIVERTER



## LEXIA DIVERTER ROUGH-IN VALVE



#### LEXIA SHOWER HEAD AND ARM



#### LEXIA HAND SHOWER





#### LEXIA HAND SHOWER HOSE





# LEXIA SWIVEL WATER SUPPLY ELBOW AND BRACKET