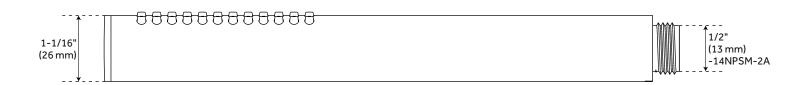

#### LEXIA HAND SHOWER

#### **FEATURES**

Features: Pressure-Balanced; Rough-In Included; Hand Shower

Included

Material: Metal

Assembly Required: Yes

Shape: Round Handle Type: Lever

Shower Head Installation Type: Wall

Number of Shower Heads: 1 Shower Head Diameter: 7-7/8" Shower Head Material: ABS Shower Head Spray: Rainfall Shower Arm Included: Yes Shower Arm Extension: 12-3/8" Shower Arm Height: 5-3/8" Shower Head IPS: 1/2" Shower Head Swivel: Yes Hand Shower Length: 8-7/8" Hand Shower Hose Length: 60"