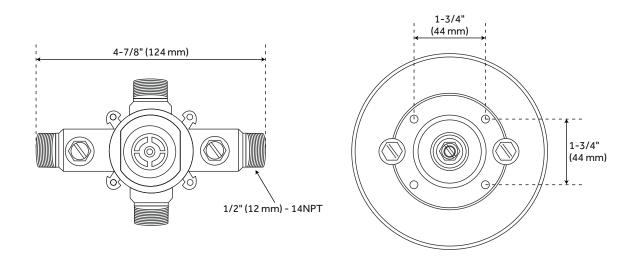

05, SH6103, SH488916



#### **ADDITIONAL FEATURES**

- Metal lever handle.
- Single function 8" Rainfall shower head.
- Single function hand shower with easy-clean spray nozzles.
- 60" 72" stretchable metal shower hose.
- Included Rough-in valves:
- Pressure balance valve features a one-piece cartridge design for ease of maintenance, back-to-back capability, a ceramic disc cartridge, cast bronze valve body, adjustable temperature limit stop, a quick remove plaster guard, easy mounting brackets and integral stops.
- Ceramic cartridge.
- Diverter valve features a ceramic disc cartridge and brass valve body. An available Single-Function Diverter valve Cartridge restricts water flow to one outlet at a time.

## LEXIA PRESSURE BALANCE SHOWER TRIM



#### LEXIA PRESSURE BALANCE ROUGH-IN VALVE





## LEXIA 3-WAY IN-WALL SHOWER DIVERTER



## LEXIA DIVERTER ROUGH-IN VALVE



#### LEXIA SHOWER HEAD AND ARM



#### LEXIA HAND SHOWER





#### LEXIA HAND SHOWER HOSE





# LEXIA SWIVEL WATER SUPPLY ELBOW AND BRACKET