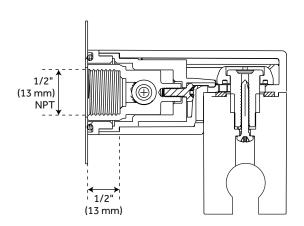

d Rough-in valves:
- Pressure balance valve features a one-piece cartridge design for ease of maintenance, back-to-back capability, a ceramic disc cartridge, cast bronze valve body, adjustable temperature limit stop, a quick remove plaster guard, easy mounting brackets and integral stops.
- Ceramic cartridge.
- Diverter valve features a ceramic disc cartridge and brass valve body. An available Single-Function Diverter valve Cartridge restricts water flow to one outlet at a time.

## LEXIA PRESSURE BALANCE SHOWER TRIM



#### LEXIA PRESSURE BALANCE ROUGH-IN VALVE





## LEXIA 3-WAY IN-WALL SHOWER DIVERTER



## LEXIA DIVERTER ROUGH-IN VALVE



#### LEXIA SHOWER HEAD AND ARM



#### LEXIA HAND SHOWER





#### LEXIA HAND SHOWER HOSE





# LEXIA SWIVEL WATER SUPPLY ELBOW AND BRACKET