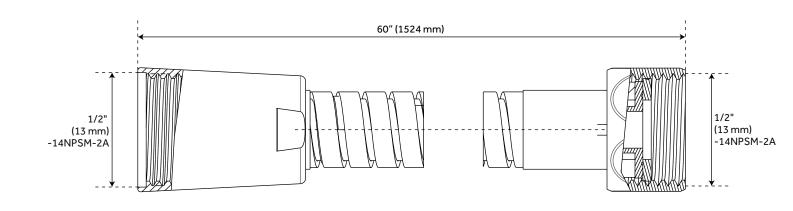

#### LEXIA HAND SHOWER HOSE

#### **FEATURES**

Features: Pressure-Balanced; Rough-In Included; Hand Shower

Included

Material: Metal

Assembly Required: Yes

Shape: Round Handle Type: Lever

Shower Head Installation Type: Wall

Number of Shower Heads: 1 Shower Head Diameter: 7-7/8" Shower Head Material: ABS Shower Head Spray: Rainfall Shower Arm Included: Yes Shower Arm Extension: 12-3/8" Shower Arm Height: 5-3/8" Shower Head IPS: 1/2" Shower Head Swivel: Yes Hand Shower Length: 8-7/8" Hand Shower Hose Length: 60"

#### **ADDITIONAL FEATURES**

- Metal lever handle.
- Single function 8" Rainfall shower head.
- Single function hand shower with easy-clean spray nozzles.
- 60" 72" stretchable metal shower hose.
- Included Rough-in valves:
- Pressure balance valve features a one-piece cartridge design for ease of maintenance, back-to-back capability, a ceramic disc cartridge, cast bronze valve body, adjustable temperature limit stop, a quick remove plaster guard, easy mounting brackets and integral stops.
- Ceramic cartridge.
- Diverter valve features a ceramic disc cartridge and brass valve body. An available Single-Function Diverter valve Cartridge restricts water flow to one outlet at a time.