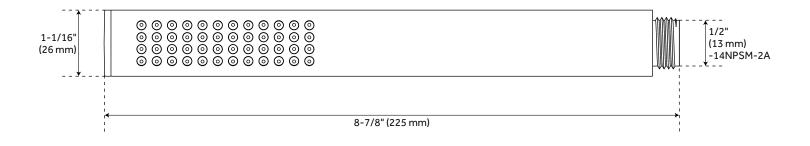

#### LEXIA HAND SHOWER

#### **FEATURES**

Features: Pressure-Balanced; Rough-In Included; Hand Shower

Included

Material: Metal

Assembly Required: Yes

Shape: Round Handle Type: Lever

Shower Head Installation Type: Wall

Number of Shower Heads: 1 Shower Head Diameter: 7-7/8" Shower Head Material: ABS Shower Head Spray: Rainfall Shower Arm Included: Yes Shower Arm Extension: 12-3/8" Shower Arm Height: 5-3/8" Shower Head IPS: 1/2" Shower Head Swivel: Yes Hand Shower Length: 8-7/8" Hand Shower Hose Length: 60"