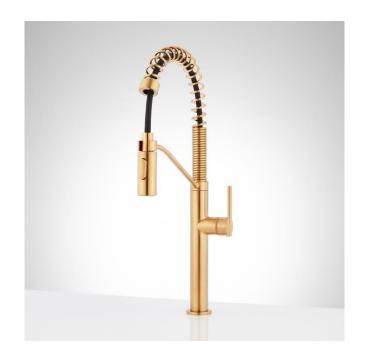

## EILER SINGLE-HOLE KITCHEN FAUCET WITH PULL-DOWN SPRING SPOUT

SKU: 953793

Code: SHXCEL107, SH484059

- Constructed of high quality materials with ABS pull-down spray head.
- Dual function pull-down sprayer has options for full spray or aerated stream.
- Includes a 66" pull-down sprayer hose.
- Metal lever handle makes it easy to adjust water.
- Made with a ceramic disc cartridge for lasting durability.
- Optional deck plate available OBPF180048.