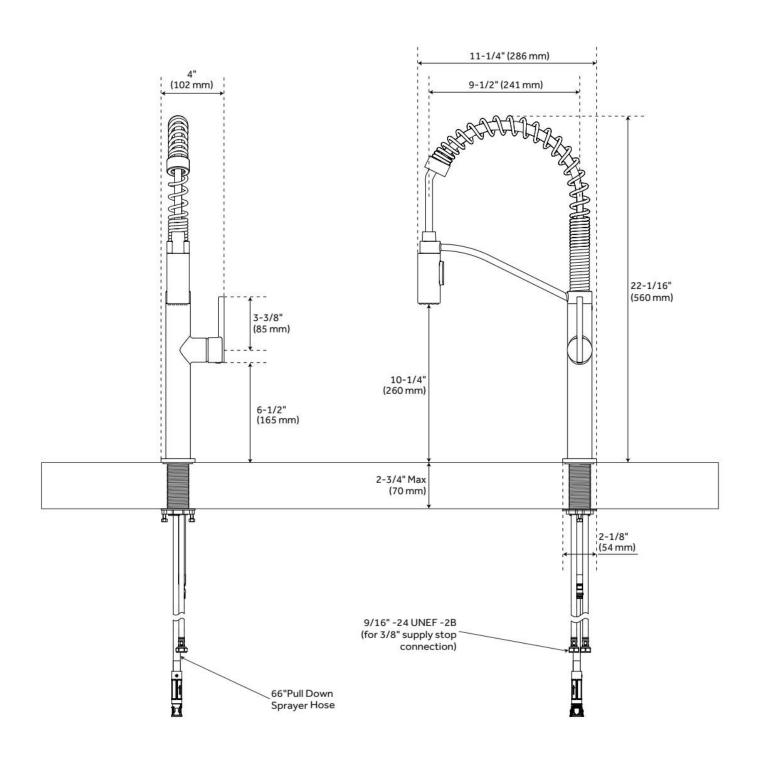

## **FEATURES**

Material: Metal construction for strength and durability

Installation Type: Single-Hole Connection Type: Compression

Flow Rate: 1.8 gpm (6.8 L/min) @ 60 psi

Spray Type: Stream

Cartridge Type: Ceramic Disc

- Constructed of high quality materials with ABS pull-down spray head.
- Dual function pull-down sprayer has options for full spray or aerated stream.
- Includes a 66" pull-down sprayer hose.
- Metal lever handle makes it easy to adjust water.
- Made with a ceramic disc cartridge for lasting durability.
- Optional deck plate available OBPF180048.