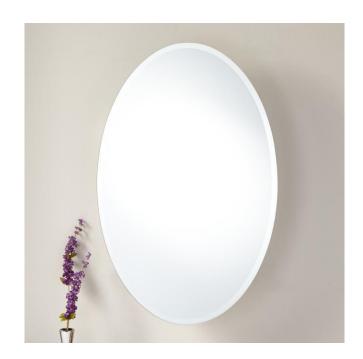

## TAUSSIG SURFACE MOUNT OVAL MEDICINE CABINET

SKU: 953794

Code: SH412603, SH412605

#### **FEATURES**

Installation Type: Surface Mount

Features: Double-sided Mirror; Frameless; Mirrored

Design: Modern Material: Aluminum Number of Doors: 1 Depth: 4-1/4"

Mounting Hardware Included: Yes

Assembly Required: Yes Number of Shelves: 2 Mirror Shape: Oval Door Opens: Reversible Adjustable Shelves: Yes