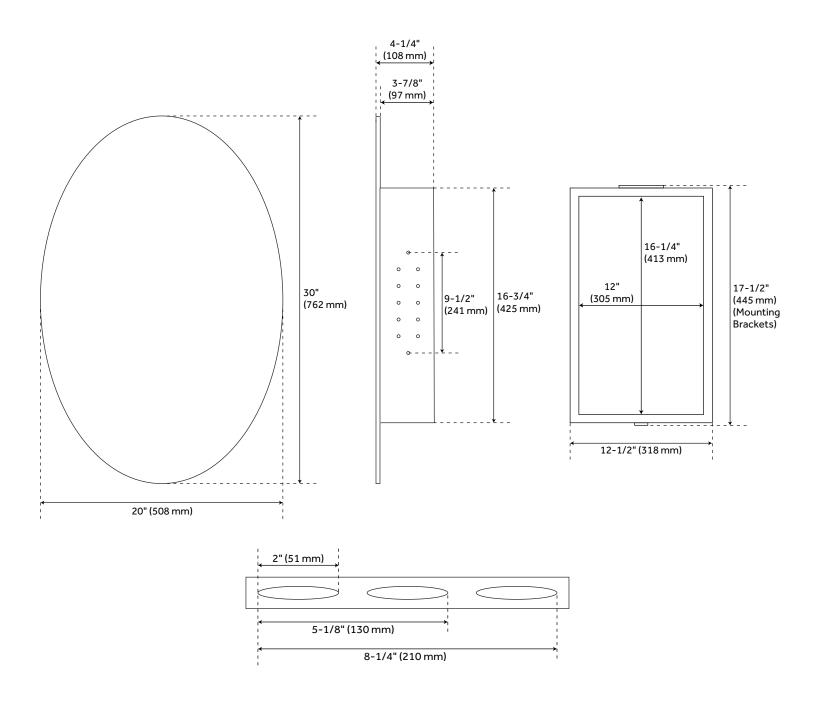

# TAUSSIG SURFACE MOUNT OVAL MEDICINE CABINET

All dimensions and specifications are nominal and may vary. Use actual products for accuracy in critical situations.