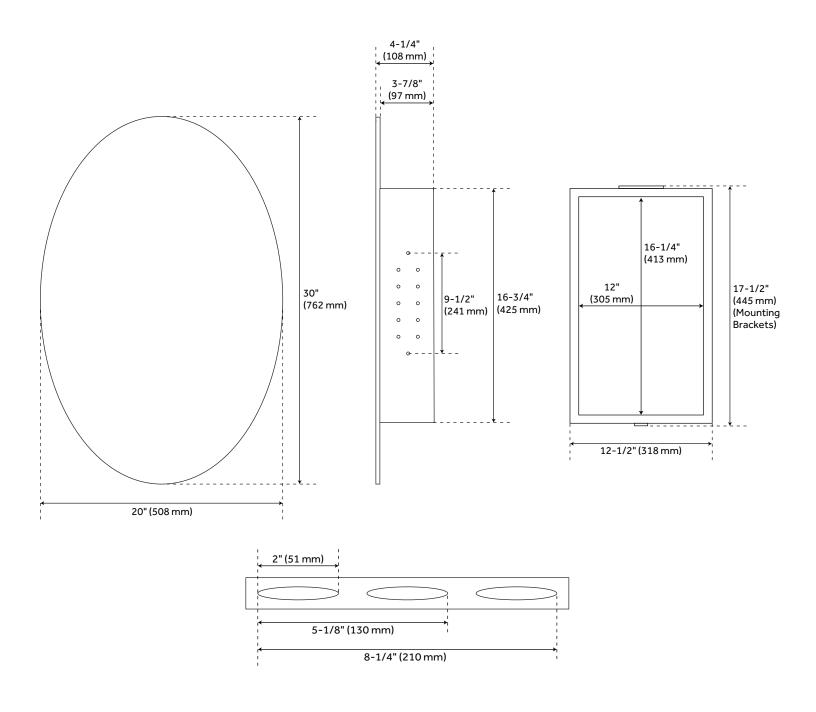

### **ADDITIONAL FEATURES**

- Can be mounted for left or right door opening.
- Rust-free aluminum construction.
- 20" Recess mount requires rough opening of: 12-1/2" L x 3" W (front to back) x 16-3/4" H (± 1/2").
- 24" Recess mount requires rough opening of: 14-3/8" L x 3" W (front to back) x 25-3/8" H. (± 1/2").

# TAUSSIG RECESSED MOUNT OVAL MEDICINE CABINET

All dimensions and specifications are nominal and may vary. Use actual products for accuracy in critical situations.