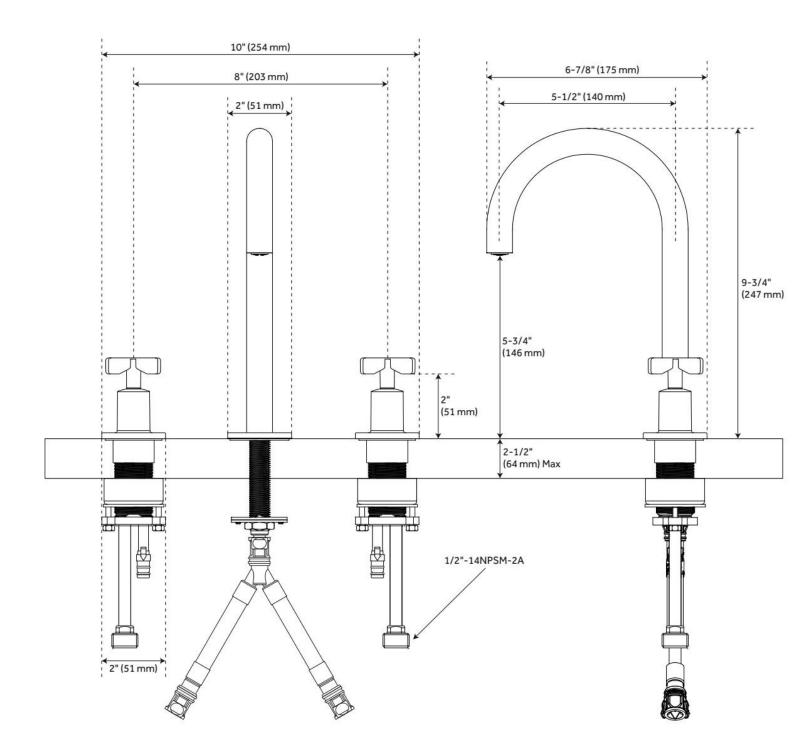

## FEATURES

Material: Metal construction for strength and durability Installation Type: Widespread Connection Type: MIP Flow Rate: 1.2 gpm (4.5 L/min) @ 60 psi Cartridge Type: Ceramic Disc Swivel Spout: No Drain Type: Metal push-pop with overflow