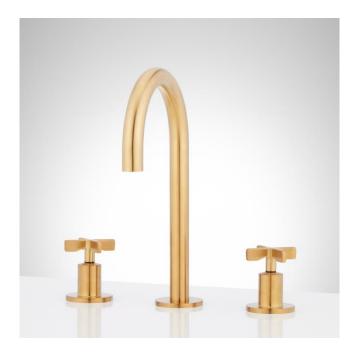

## VASSOR WIDESPREAD BATHROOM FAUCET

SKU: 953797 Code: SHWSCVA807, SH488904

## VASSOR WIDESPREAD BATHROOM FAUCET

SKU: 953797 Code: SHWSCVA807, SH488904

signature hardware.com