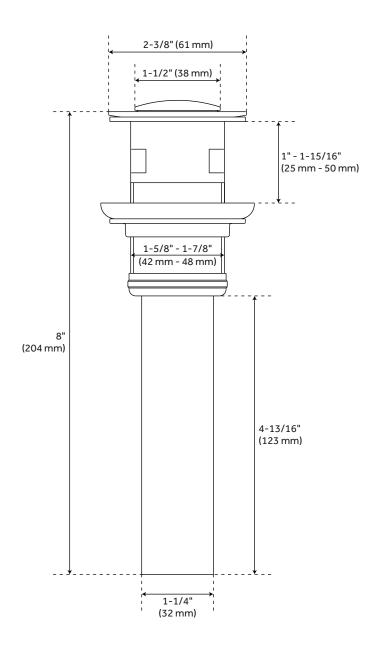

## **ADDITIONAL FEATURES**

• Push-activated brass pop-up overflow drain assembly.

REVISED 5/21/2024