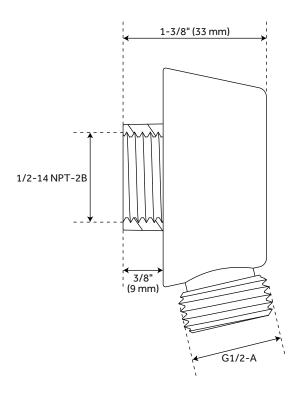

integral stops.
  - Diverter valve features a ceramic disc cartridge and brass valve body. Single-Function CALGreen
    Diverter Valve Cartridge that restricts water flow to one outlet at a time available. (SH6150)



## VASSOR PRESSURE BALANCE SHOWER TRIM

SKU: 953803 SHVA8010





## VASSOR PRESSURE BALANCE ROUGH-IN VALVE

SKU: 953803

SH4001



# VASSOR IN-WALL SHOWER DIVERTER TRIM

SKU: 953803 SHVA9005





# VASSOR IN-WALL DIVERTER ROUGH-IN VALVE

SKU: 953803

SH6103



### VASSOR WALL-MOUNT SHOWER HEAD

SKU: 953803 SHRSB820RG





### VASSOR WALL-MOUNT SHOWER ARM

SKU: 953803 SHRSA122



### VASSOR HAND SHOWER

SKU: 953803 SHHS4030G





# VASSOR SLIDE BAR

SKU: 953803 SHSB3040



## VASSOR HAND SHOWER HOSE

SKU: 953803 SHH1010





# VASSOR WATER SUPPLY ELBOW

SKU: 953803 SHWE2040