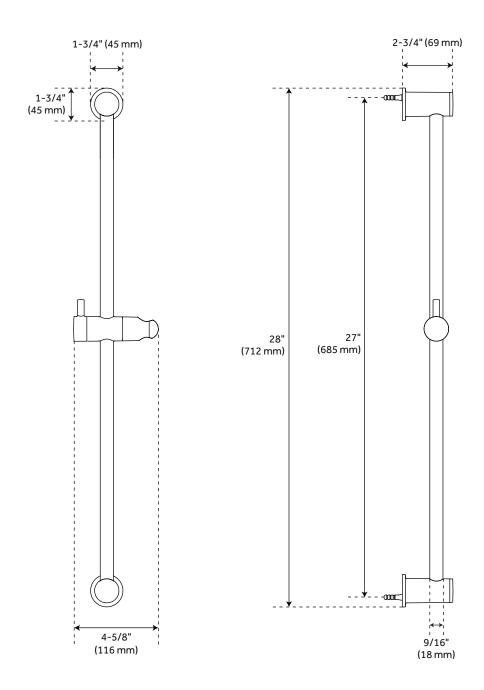

e valve body, adjustable temperature limit stop, a quick remove plaster guard, easy mounting brackets and integral stops.
  - Diverter valve features a ceramic disc cartridge and brass valve body. Single-Function CALGreen
    Diverter Valve Cartridge that restricts water flow to one outlet at a time available. (SH6150)



## VASSOR PRESSURE BALANCE SHOWER TRIM

SKU: 953803 SHVA8010





## VASSOR PRESSURE BALANCE ROUGH-IN VALVE

SKU: 953803

SH4001



# VASSOR IN-WALL SHOWER DIVERTER TRIM

SKU: 953803 SHVA9005





# VASSOR IN-WALL DIVERTER ROUGH-IN VALVE

SKU: 953803

SH6103



### VASSOR WALL-MOUNT SHOWER HEAD

SKU: 953803 SHRSB820RG





### VASSOR WALL-MOUNT SHOWER ARM

SKU: 953803 SHRSA122



### VASSOR HAND SHOWER

SKU: 953803 SHHS4030G





# VASSOR SLIDE BAR

SKU: 953803 SHSB3040



## VASSOR HAND SHOWER HOSE

SKU: 953803 SHH1010





# VASSOR WATER SUPPLY ELBOW

SKU: 953803 SHWE2040