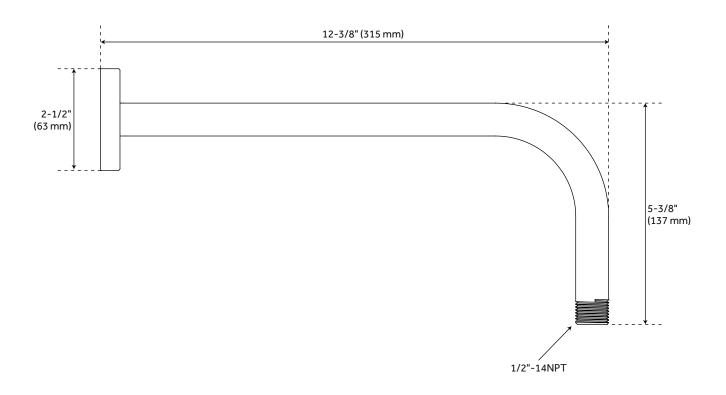

### VASSOR WALL-MOUNT SHOWER ARM

SKU: 953803 SHRSA122

#### **FEATURES**

Features: Rough-In Included; Pressure-Balanced; Hand Shower

Included

Material: Metal

Assembly Required: Yes Handle Type: Cross Installation Type: Wall

Shower Head Installation Type: Wall

Number of Shower Heads: 1 Shower Head Diameter: 8" Shower Head Material: ABS Shower Head Spray: Rainfall Shower Arm Included: Yes Shower Arm Extension: 12-3/8" Shower Arm Height: 5-3/8" Shower Head IPS: 1/2" Shower Head Swivel: Yes Slide Bar Length: 28"