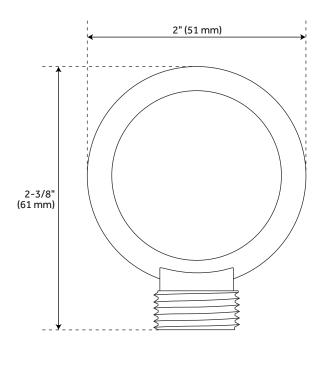

tegral stops.
  - Diverter valve features a ceramic disc cartridge and brass valve body. Single-Function CALGreen
    Diverter Valve Cartridge that restricts water flow to one outlet at a time available. (SH6150)



## VASSOR PRESSURE BALANCE SHOWER TRIM

SKU: 953803 SHVA8010





## VASSOR PRESSURE BALANCE ROUGH-IN VALVE

SKU: 953803

SH4001



# VASSOR IN-WALL SHOWER DIVERTER TRIM

SKU: 953803 SHVA9005





# VASSOR IN-WALL DIVERTER ROUGH-IN VALVE

SKU: 953803

SH6103



### VASSOR WALL-MOUNT SHOWER HEAD

SKU: 953803 SHRSB820RG





### VASSOR WALL-MOUNT SHOWER ARM

SKU: 953803 SHRSA122



### VASSOR HAND SHOWER

SKU: 953803 SHHS4030G





# VASSOR SLIDE BAR

SKU: 953803 SHSB3040



## VASSOR HAND SHOWER HOSE

SKU: 953803 SHH1010





# VASSOR WATER SUPPLY ELBOW

SKU: 953803 SHWE2040