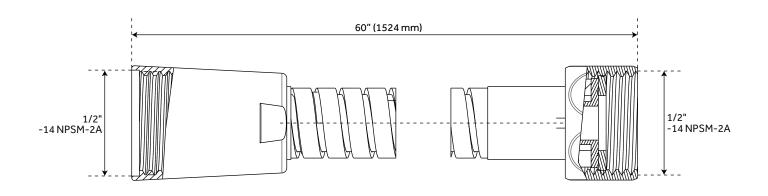

quick remove plaster guard, easy mounting brackets and integral stops.
  - Diverter valve features a ceramic disc cartridge and brass valve body. Single-Function CALGreen
    Diverter Valve Cartridge that restricts water flow to one outlet at a time available. (SH6150)



## VASSOR PRESSURE BALANCE SHOWER TRIM

SKU: 953803 SHVA8010





## VASSOR PRESSURE BALANCE ROUGH-IN VALVE

SKU: 953803

SH4001



# VASSOR IN-WALL SHOWER DIVERTER TRIM

SKU: 953803 SHVA9005





# VASSOR IN-WALL DIVERTER ROUGH-IN VALVE

SKU: 953803

SH6103



### VASSOR WALL-MOUNT SHOWER HEAD

SKU: 953803 SHRSB820RG





### VASSOR WALL-MOUNT SHOWER ARM

SKU: 953803 SHRSA122



### VASSOR HAND SHOWER

SKU: 953803 SHHS4030G





# VASSOR SLIDE BAR

SKU: 953803 SHSB3040



## VASSOR HAND SHOWER HOSE

SKU: 953803 SHH1010





# VASSOR WATER SUPPLY ELBOW

SKU: 953803 SHWE2040