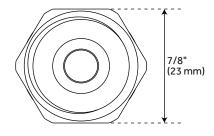

ick remove plaster guard, easy mounting brackets and integral stops.
  - Diverter valve features a ceramic disc cartridge and brass valve body. Single-Function CALGreen
    Diverter Valve Cartridge that restricts water flow to one outlet at a time available. (SH6150)



## VASSOR PRESSURE BALANCE SHOWER TRIM

SKU: 953803 SHVA8010





## VASSOR PRESSURE BALANCE ROUGH-IN VALVE

SKU: 953803

SH4001



# VASSOR IN-WALL SHOWER DIVERTER TRIM

SKU: 953803 SHVA9005





# VASSOR IN-WALL DIVERTER ROUGH-IN VALVE

SKU: 953803

SH6103



### VASSOR WALL-MOUNT SHOWER HEAD

SKU: 953803 SHRSB820RG





### VASSOR WALL-MOUNT SHOWER ARM

SKU: 953803 SHRSA122



### VASSOR HAND SHOWER

SKU: 953803 SHHS4030G





# VASSOR SLIDE BAR

SKU: 953803 SHSB3040



## VASSOR HAND SHOWER HOSE

SKU: 953803 SHH1010





# VASSOR WATER SUPPLY ELBOW

SKU: 953803 SHWE2040