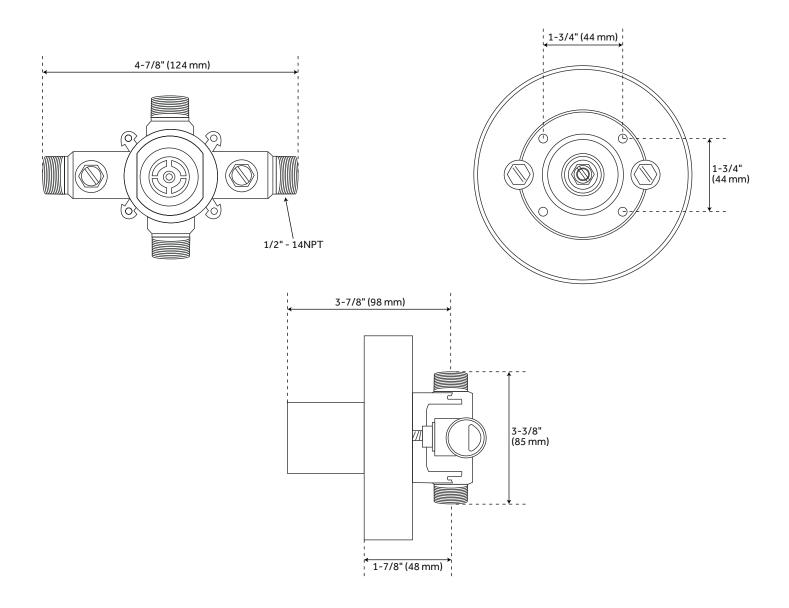

## VASSOR PRESSURE BALANCE ROUGH-IN VALVE

SKU: 953803

SH4001

#### ADDITIONAL FEATURES

- Metal cross handles.
- Single function 8" Rainfall shower head.
- Hand shower with easy-clean spray nozzles.
- 60" 72" stretchable metal shower hose.
- Included Rough-in valves:
  - Pressure balance valve features a one-piece cartridge design for ease of maintenance, back-to-back capability, a ceramic disc cartridge, cast bronze valve body, adjustable temperature limit stop, a quick remove plaster guard, easy mounting brackets and integral stops.
  - Diverter valve features a ceramic disc cartridge and brass valve body. Single-Function CALGreen
    Diverter Valve Cartridge that restricts water flow to one outlet at a time available. (SH6150)