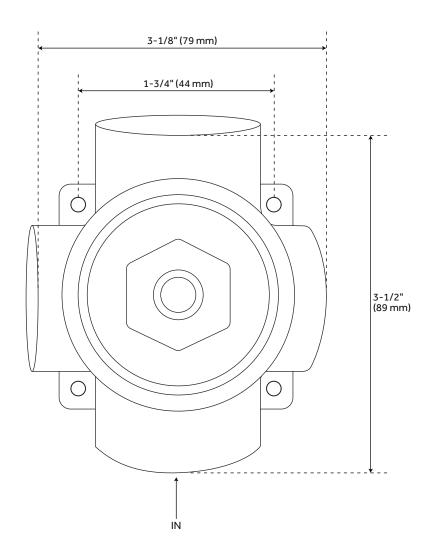

## VASSOR PRESSURE BALANCE ROUGH-IN VALVE

SKU: 953803

SH4001

#### ADDITIONAL FEATURES

- Metal cross handles.
- Single function 8" Rainfall shower head.
- Hand shower with easy-clean spray nozzles.
- 60" 72" stretchable metal shower hose.
- Included Rough-in valves:
  - Pressure balance valve features a one-piece cartridge design for ease of maintenance, back-to-back capability, a ceramic disc cartridge, cast bronze valve body, adjustable temperature limit stop, a quick remove plaster guard, easy mounting brackets and integral stops.
  - Diverter valve features a ceramic disc cartridge and brass valve body. Single-Function CALGreen
    Diverter Valve Cartridge that restricts water flow to one outlet at a time available. (SH6150)