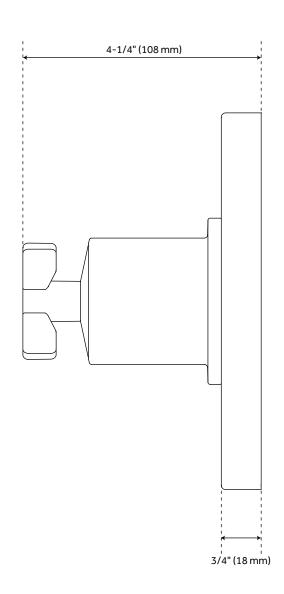

030G, SHH1010, SHWE2040, SHSB3040, SHVA9005, SH6103



#### ADDITIONAL FEATURES

- Metal cross handles.
- Single function 8" Rainfall shower head.
- Hand shower with easy-clean spray nozzles.
- 60" 72" stretchable metal shower hose.
- Included Rough-in valves:
  - Pressure balance valve features a one-piece cartridge design for ease of maintenance, back-to-back capability, a ceramic disc cartridge, cast bronze valve body, adjustable temperature limit stop, a quick remove plaster guard, easy mounting brackets and integral stops.
  - Diverter valve features a ceramic disc cartridge and brass valve body. Single-Function CALGreen
    Diverter Valve Cartridge that restricts water flow to one outlet at a time available. (SH6150)



## VASSOR PRESSURE BALANCE SHOWER TRIM

SKU: 953803 SHVA8010





## VASSOR PRESSURE BALANCE ROUGH-IN VALVE

SKU: 953803

SH4001



# VASSOR IN-WALL SHOWER DIVERTER TRIM

SKU: 953803 SHVA9005





# VASSOR IN-WALL DIVERTER ROUGH-IN VALVE

SKU: 953803

SH6103



### VASSOR WALL-MOUNT SHOWER HEAD

SKU: 953803 SHRSB820RG





### VASSOR WALL-MOUNT SHOWER ARM

SKU: 953803 SHRSA122



### VASSOR HAND SHOWER

SKU: 953803 SHHS4030G





# VASSOR SLIDE BAR

SKU: 953803 SHSB3040



## VASSOR HAND SHOWER HOSE

SKU: 953803 SHH1010





# VASSOR WATER SUPPLY ELBOW

SKU: 953803 SHWE2040