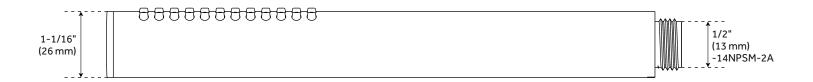

pability, a ceramic disc cartridge, cast bronze valve body, adjustable temperature limit stop, a quick remove plaster guard, easy mounting brackets and integral stops.
  - Diverter valve features a ceramic disc cartridge and brass valve body. Single-Function CALGreen
    Diverter Valve Cartridge that restricts water flow to one outlet at a time available. (SH6150)



## VASSOR PRESSURE BALANCE SHOWER TRIM

SKU: 953803 SHVA8010





## VASSOR PRESSURE BALANCE ROUGH-IN VALVE

SKU: 953803

SH4001



# VASSOR IN-WALL SHOWER DIVERTER TRIM

SKU: 953803 SHVA9005





# VASSOR IN-WALL DIVERTER ROUGH-IN VALVE

SKU: 953803

SH6103



### VASSOR WALL-MOUNT SHOWER HEAD

SKU: 953803 SHRSB820RG





### VASSOR WALL-MOUNT SHOWER ARM

SKU: 953803 SHRSA122



### VASSOR HAND SHOWER

SKU: 953803 SHHS4030G





# VASSOR SLIDE BAR

SKU: 953803 SHSB3040



## VASSOR HAND SHOWER HOSE

SKU: 953803 SHH1010





# VASSOR WATER SUPPLY ELBOW

SKU: 953803 SHWE2040