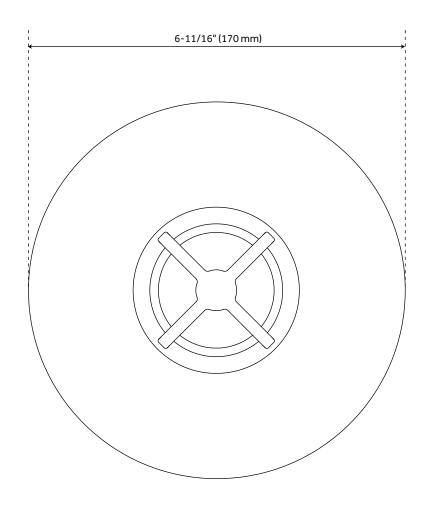

S4030G, SHH1010, SHWE2040, SHSB3040, SHVA9005, SH6103



#### ADDITIONAL FEATURES

- Metal cross handles.
- Single function 8" Rainfall shower head.
- Hand shower with easy-clean spray nozzles.
- 60" 72" stretchable metal shower hose.
- Included Rough-in valves:
  - Pressure balance valve features a one-piece cartridge design for ease of maintenance, back-to-back capability, a ceramic disc cartridge, cast bronze valve body, adjustable temperature limit stop, a quick remove plaster guard, easy mounting brackets and integral stops.
  - Diverter valve features a ceramic disc cartridge and brass valve body. Single-Function CALGreen
    Diverter Valve Cartridge that restricts water flow to one outlet at a time available. (SH6150)



## VASSOR PRESSURE BALANCE SHOWER TRIM

SKU: 953803 SHVA8010





## VASSOR PRESSURE BALANCE ROUGH-IN VALVE

SKU: 953803

SH4001



# VASSOR IN-WALL SHOWER DIVERTER TRIM

SKU: 953803 SHVA9005





# VASSOR IN-WALL DIVERTER ROUGH-IN VALVE

SKU: 953803

SH6103



### VASSOR WALL-MOUNT SHOWER HEAD

SKU: 953803 SHRSB820RG





### VASSOR WALL-MOUNT SHOWER ARM

SKU: 953803 SHRSA122



### VASSOR HAND SHOWER

SKU: 953803 SHHS4030G





# VASSOR SLIDE BAR

SKU: 953803 SHSB3040



## VASSOR HAND SHOWER HOSE

SKU: 953803 SHH1010





# VASSOR WATER SUPPLY ELBOW

SKU: 953803 SHWE2040