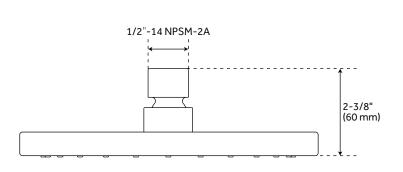

### VASSOR WALL-MOUNT SHOWER HEAD

SKU: 953803 SHRSB820RG

#### **FEATURES**

Features: Rough-In Included; Pressure-Balanced; Hand Shower

Included

Material: Metal

Assembly Required: Yes Handle Type: Cross Installation Type: Wall

Shower Head Installation Type: Wall

Number of Shower Heads: 1 Shower Head Diameter: 8" Shower Head Material: ABS Shower Head Spray: Rainfall Shower Arm Included: Yes Shower Arm Extension: 12-3/8" Shower Arm Height: 5-3/8" Shower Head IPS: 1/2" Shower Head Swivel: Yes Slide Bar Length: 28"