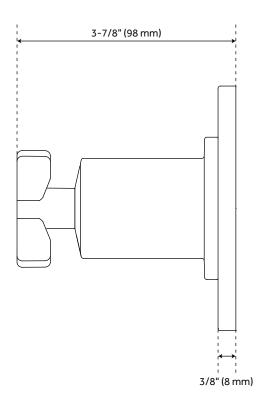

ll shower head.
- Hand shower with easy-clean spray nozzles.
- 60" 72" stretchable metal shower hose.
- Included Rough-in valves:
  - Pressure balance valve features a one-piece cartridge design for ease of maintenance, back-to-back capability, a ceramic disc cartridge, cast bronze valve body, adjustable temperature limit stop, a quick remove plaster guard, easy mounting brackets and integral stops.
  - Diverter valve features a ceramic disc cartridge and brass valve body. Single-Function CALGreen
    Diverter Valve Cartridge that restricts water flow to one outlet at a time available. (SH6150)



## VASSOR PRESSURE BALANCE SHOWER TRIM

SKU: 953803 SHVA8010





## VASSOR PRESSURE BALANCE ROUGH-IN VALVE

SKU: 953803

SH4001



# VASSOR IN-WALL SHOWER DIVERTER TRIM

SKU: 953803 SHVA9005





# VASSOR IN-WALL DIVERTER ROUGH-IN VALVE

SKU: 953803

SH6103



### VASSOR WALL-MOUNT SHOWER HEAD

SKU: 953803 SHRSB820RG





### VASSOR WALL-MOUNT SHOWER ARM

SKU: 953803 SHRSA122



### VASSOR HAND SHOWER

SKU: 953803 SHHS4030G





# VASSOR SLIDE BAR

SKU: 953803 SHSB3040



## VASSOR HAND SHOWER HOSE

SKU: 953803 SHH1010





# VASSOR WATER SUPPLY ELBOW

SKU: 953803 SHWE2040