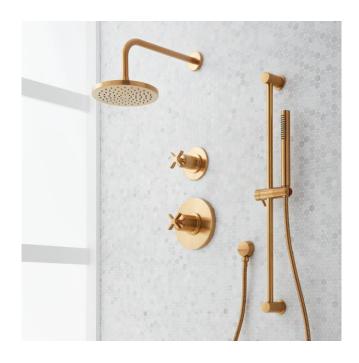

# VASSOR PRESSURE BALANCE SHOWER SYSTEM WITH SLIDE BAR AND HAND SHOWER

SKU: 953803

Code: SHVA8010, SH4001, SHRSA122, SHRSB820RG, SHHS4030G, SHH1010, SHWE2040, SHSB3040, SHVA9005, SH6103

ASME A112.18.1/CSA B125.1 ASSE 1016 Type P

#### **FEATURES**

Features: Rough-In Included; Pressure-Balanced; Hand Shower

Included

Material: Metal

Assembly Required: Yes Handle Type: Cross Installation Type: Wall

Shower Head Installation Type: Wall

Number of Shower Heads: 1 Shower Head Diameter: 8" Shower Head Material: ABS Shower Head Spray: Rainfall Shower Arm Included: Yes Shower Arm Extension: 12-3/8" Shower Arm Height: 5-3/8" Shower Head IPS: 1/2" Shower Head Swivel: Yes Slide Bar Length: 28"

#### ADDITIONAL FEATURES

- Metal cross handles.
- Single function 8" Rainfall shower head.
- Hand shower with easy-clean spray nozzles.
- 60" 72" stretchable metal shower hose.
- Included Rough-in valves:
  - Pressure balance valve features a one-piece cartridge design for ease of maintenance, back-to-back capability, a ceramic disc cartridge, cast bronze valve body, adjustable temperature limit stop, a quick remove plaster guard, easy mounting brackets and integral stops.
  - Diverter valve features a ceramic disc cartridge and brass valve body. Single-Function CALGreen
    Diverter Valve Cartridge that restricts water flow to one outlet at a time available. (SH6150)