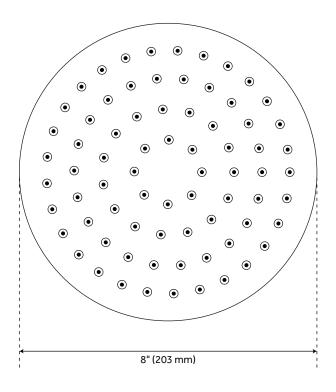

### VASSOR WALL-MOUNT SHOWER HEAD

SKU: 953803 SHRSB820RG

#### **FEATURES**

Features: Rough-In Included; Pressure-Balanced; Hand Shower

Included

Material: Metal

Assembly Required: Yes Handle Type: Cross Installation Type: Wall

Shower Head Installation Type: Wall

Number of Shower Heads: 1 Shower Head Diameter: 8" Shower Head Material: ABS Shower Head Spray: Rainfall Shower Arm Included: Yes Shower Arm Extension: 12-3/8" Shower Arm Height: 5-3/8" Shower Head IPS: 1/2" Shower Head Swivel: Yes Slide Bar Length: 28"