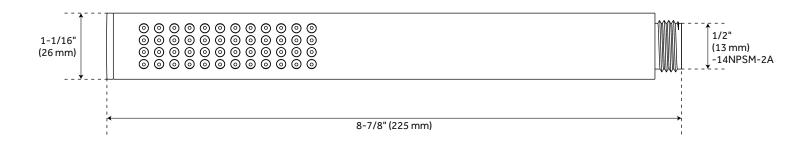

bility, a ceramic disc cartridge, cast bronze valve body, adjustable temperature limit stop, a quick remove plaster guard, easy mounting brackets and integral stops.
  - Diverter valve features a ceramic disc cartridge and brass valve body. Single-Function CALGreen
    Diverter Valve Cartridge that restricts water flow to one outlet at a time available. (SH6150)



## VASSOR PRESSURE BALANCE SHOWER TRIM

SKU: 953803 SHVA8010





## VASSOR PRESSURE BALANCE ROUGH-IN VALVE

SKU: 953803

SH4001



# VASSOR IN-WALL SHOWER DIVERTER TRIM

SKU: 953803 SHVA9005





# VASSOR IN-WALL DIVERTER ROUGH-IN VALVE

SKU: 953803

SH6103



### VASSOR WALL-MOUNT SHOWER HEAD

SKU: 953803 SHRSB820RG





### VASSOR WALL-MOUNT SHOWER ARM

SKU: 953803 SHRSA122



### VASSOR HAND SHOWER

SKU: 953803 SHHS4030G





# VASSOR SLIDE BAR

SKU: 953803 SHSB3040



## VASSOR HAND SHOWER HOSE

SKU: 953803 SHH1010





# VASSOR WATER SUPPLY ELBOW

SKU: 953803 SHWE2040