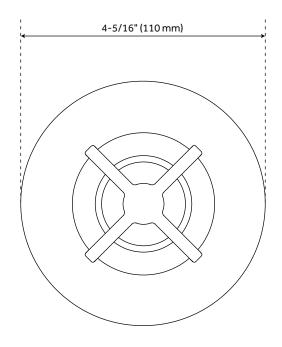

fall shower head.
- Hand shower with easy-clean spray nozzles.
- 60" 72" stretchable metal shower hose.
- Included Rough-in valves:
  - Pressure balance valve features a one-piece cartridge design for ease of maintenance, back-to-back capability, a ceramic disc cartridge, cast bronze valve body, adjustable temperature limit stop, a quick remove plaster guard, easy mounting brackets and integral stops.
  - Diverter valve features a ceramic disc cartridge and brass valve body. Single-Function CALGreen
    Diverter Valve Cartridge that restricts water flow to one outlet at a time available. (SH6150)



## VASSOR PRESSURE BALANCE SHOWER TRIM

SKU: 953803 SHVA8010





## VASSOR PRESSURE BALANCE ROUGH-IN VALVE

SKU: 953803

SH4001



# VASSOR IN-WALL SHOWER DIVERTER TRIM

SKU: 953803 SHVA9005





# VASSOR IN-WALL DIVERTER ROUGH-IN VALVE

SKU: 953803

SH6103



### VASSOR WALL-MOUNT SHOWER HEAD

SKU: 953803 SHRSB820RG





### VASSOR WALL-MOUNT SHOWER ARM

SKU: 953803 SHRSA122



### VASSOR HAND SHOWER

SKU: 953803 SHHS4030G





# VASSOR SLIDE BAR

SKU: 953803 SHSB3040



## VASSOR HAND SHOWER HOSE

SKU: 953803 SHH1010





# VASSOR WATER SUPPLY ELBOW

SKU: 953803 SHWE2040