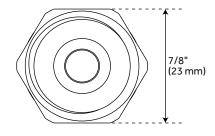

valve features a one-piece cartridge design for ease of maintenance, back-to-back capability, a ceramic disc cartridge, cast bronze valve body, adjustable temperature limit stop, a quick remove plaster guard, easy mounting brackets and integral stops.
  - Diverter valve features a ceramic disc cartridge and brass valve body. Single-Function CALGreen
    Diverter Valve Cartridge that restricts water flow to one outlet at a time available. (SH6150)



#### VASSOR PRESSURE BALANCE SHOWER TRIM





#### VASSOR PRESSURE BALANCE ROUGH-IN VALVE



### VASSOR IN-WALL SHOWER DIVERTER TRIM





### VASSOR IN-WALL DIVERTER ROUGH-IN VALVE



### VASSOR WALL-MOUNT SHOWER HEAD





#### VASSOR WALL-MOUNT SHOWER ARM



#### VASSOR HAND SHOWER





### VASSOR SLIDE BAR



#### VASSOR HAND SHOWER HOSE





## VASSOR WATER SUPPLY ELBOW