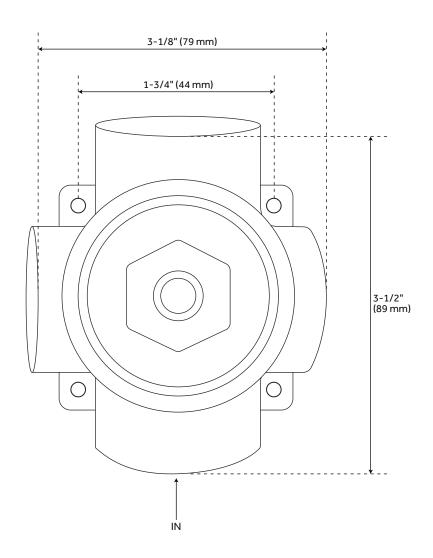

ion 8" Rainfall shower head.
- Hand shower with easy-clean spray nozzles.
- 60" 72" stretchable metal shower hose.
- Included Rough-in valves:
  - Pressure balance valve features a one-piece cartridge design for ease of maintenance, back-to-back capability, a ceramic disc cartridge, cast bronze valve body, adjustable temperature limit stop, a quick remove plaster guard, easy mounting brackets and integral stops.
  - Diverter valve features a ceramic disc cartridge and brass valve body. Single-Function CALGreen
    Diverter Valve Cartridge that restricts water flow to one outlet at a time available. (SH6150)



#### VASSOR PRESSURE BALANCE SHOWER TRIM





#### VASSOR PRESSURE BALANCE ROUGH-IN VALVE



### VASSOR IN-WALL SHOWER DIVERTER TRIM





### VASSOR IN-WALL DIVERTER ROUGH-IN VALVE



### VASSOR WALL-MOUNT SHOWER HEAD





#### VASSOR WALL-MOUNT SHOWER ARM



#### VASSOR HAND SHOWER





### VASSOR SLIDE BAR



#### VASSOR HAND SHOWER HOSE





## VASSOR WATER SUPPLY ELBOW