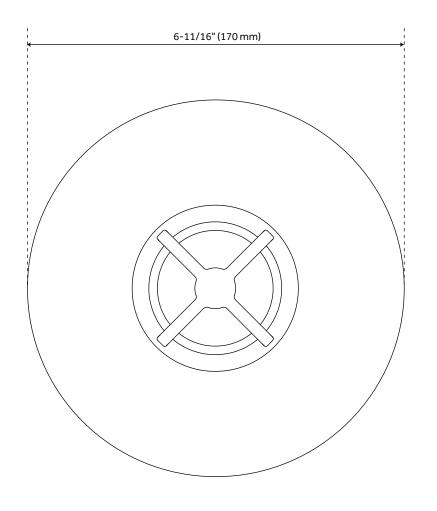

### VASSOR WALL-MOUNT SHOWER HEAD

Shower Head Installation Type: Wall

Number of Shower Heads: 1 Shower Head Diameter: 8" Shower Head Material: ABS Shower Head Spray: Rainfall Shower Arm Included: Yes Shower Arm Extension: 12-3/8" Shower Arm Height: 5-3/8" Shower Head IPS: 1/2" Shower Head Swivel: Yes