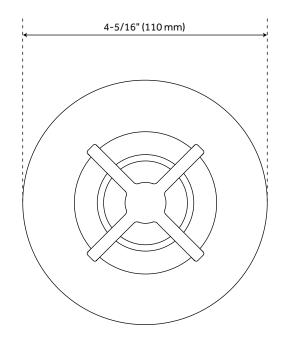

EATURES**

- Metal cross handles.
- Single function 8" Rainfall shower head.
- Hand shower with easy-clean spray nozzles.
- 60" 72" stretchable metal shower hose.
- Included Rough-in valves:
  - Pressure balance valve features a one-piece cartridge design for ease of maintenance, back-to-back capability, a ceramic disc cartridge, cast bronze valve body, adjustable temperature limit stop, a quick remove plaster guard, easy mounting brackets and integral stops.
  - Diverter valve features a ceramic disc cartridge and brass valve body. Single-Function CALGreen
    Diverter Valve Cartridge that restricts water flow to one outlet at a time available. (SH6150)



#### VASSOR PRESSURE BALANCE SHOWER TRIM





#### VASSOR PRESSURE BALANCE ROUGH-IN VALVE



### VASSOR IN-WALL SHOWER DIVERTER TRIM





### VASSOR IN-WALL DIVERTER ROUGH-IN VALVE



### VASSOR WALL-MOUNT SHOWER HEAD





#### VASSOR WALL-MOUNT SHOWER ARM



#### VASSOR HAND SHOWER





### VASSOR SLIDE BAR



#### VASSOR HAND SHOWER HOSE





## VASSOR WATER SUPPLY ELBOW