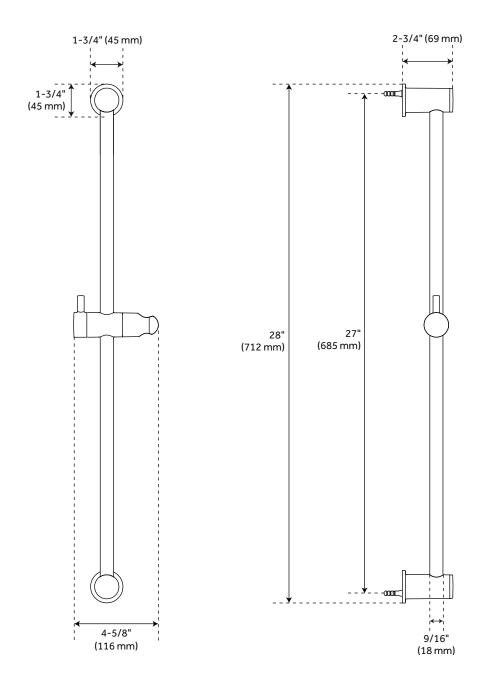

Hand Shower Length: 8-7/8" Hand Shower Hose Length: 60" Hand Shower Material: ABS

Hand Shower Flow Rate: 1.8 gpm (6.8 L/min) @ 80 psi

Diverter Included: Yes Diverter Outlets: 3

Slide Bar Length: 28"

Rainfall Shower Head Flow Rate: 1.8 gpm (6.8 L/min) @ 80 psi

### VASSOR SLIDE BAR