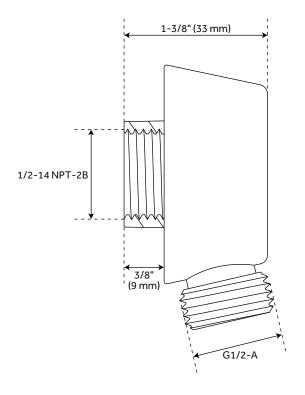

ridge design for ease of maintenance, back-to-back capability, a ceramic disc cartridge, cast bronze valve body, adjustable temperature limit stop, a quick remove plaster guard, easy mounting brackets and integral stops.
  - Diverter valve features a ceramic disc cartridge and brass valve body. Single-Function CALGreen
    Diverter Valve Cartridge that restricts water flow to one outlet at a time available. (SH6150)



#### VASSOR PRESSURE BALANCE SHOWER TRIM





#### VASSOR PRESSURE BALANCE ROUGH-IN VALVE



### VASSOR IN-WALL SHOWER DIVERTER TRIM





### VASSOR IN-WALL DIVERTER ROUGH-IN VALVE



### VASSOR WALL-MOUNT SHOWER HEAD





#### VASSOR WALL-MOUNT SHOWER ARM



#### VASSOR HAND SHOWER





### VASSOR SLIDE BAR



#### VASSOR HAND SHOWER HOSE





## VASSOR WATER SUPPLY ELBOW