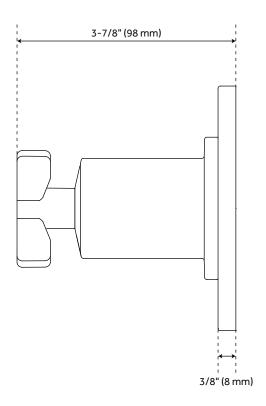

TURES**

- Metal cross handles.
- Single function 8" Rainfall shower head.
- Hand shower with easy-clean spray nozzles.
- 60" 72" stretchable metal shower hose.
- Included Rough-in valves:
  - Pressure balance valve features a one-piece cartridge design for ease of maintenance, back-to-back capability, a ceramic disc cartridge, cast bronze valve body, adjustable temperature limit stop, a quick remove plaster guard, easy mounting brackets and integral stops.
  - Diverter valve features a ceramic disc cartridge and brass valve body. Single-Function CALGreen
    Diverter Valve Cartridge that restricts water flow to one outlet at a time available. (SH6150)



#### VASSOR PRESSURE BALANCE SHOWER TRIM





#### VASSOR PRESSURE BALANCE ROUGH-IN VALVE



### VASSOR IN-WALL SHOWER DIVERTER TRIM





### VASSOR IN-WALL DIVERTER ROUGH-IN VALVE



### VASSOR WALL-MOUNT SHOWER HEAD





#### VASSOR WALL-MOUNT SHOWER ARM



#### VASSOR HAND SHOWER





### VASSOR SLIDE BAR



#### VASSOR HAND SHOWER HOSE





## VASSOR WATER SUPPLY ELBOW