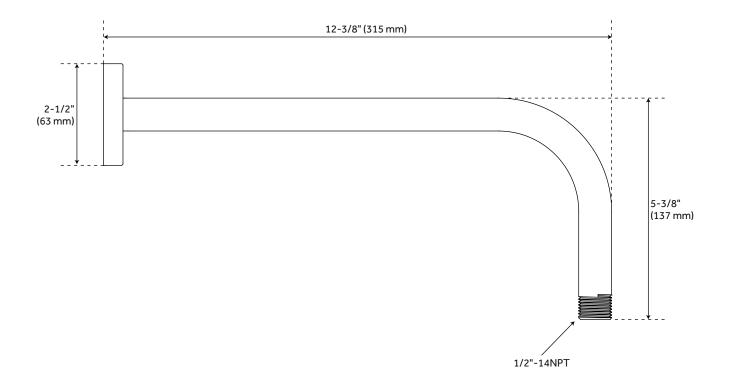

Shower Head Installation Type: Wall

Number of Shower Heads: 1 Shower Head Diameter: 8" Shower Head Material: ABS Shower Head Spray: Rainfall Shower Arm Included: Yes Shower Arm Extension: 12-3/8" Shower Arm Height: 5-3/8" Shower Head IPS: 1/2" Shower Head Swivel: Yes

#### VASSOR WALL-MOUNT SHOWER ARM