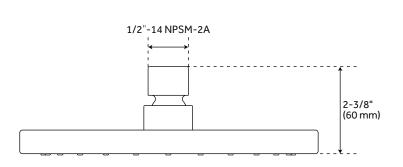

wer with easy-clean spray nozzles.
- 60" 72" stretchable metal shower hose.
- Included Rough-in valves:
  - Pressure balance valve features a one-piece cartridge design for ease of maintenance, back-to-back capability, a ceramic disc cartridge, cast bronze valve body, adjustable temperature limit stop, a quick remove plaster guard, easy mounting brackets and integral stops.
  - Diverter valve features a ceramic disc cartridge and brass valve body. Single-Function CALGreen
    Diverter Valve Cartridge that restricts water flow to one outlet at a time available. (SH6150)



#### VASSOR PRESSURE BALANCE SHOWER TRIM





#### VASSOR PRESSURE BALANCE ROUGH-IN VALVE



### VASSOR IN-WALL SHOWER DIVERTER TRIM





### VASSOR IN-WALL DIVERTER ROUGH-IN VALVE



### VASSOR WALL-MOUNT SHOWER HEAD





#### VASSOR WALL-MOUNT SHOWER ARM



#### VASSOR HAND SHOWER





### VASSOR SLIDE BAR



#### VASSOR HAND SHOWER HOSE





## VASSOR WATER SUPPLY ELBOW