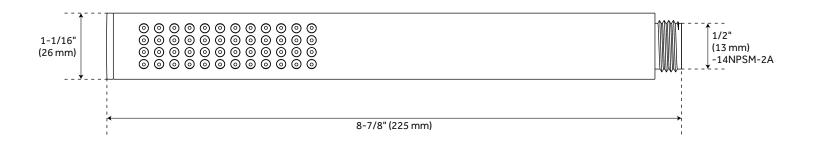

Hand Shower Length: 8-7/8" Hand Shower Hose Length: 60" Hand Shower Material: ABS

Hand Shower Flow Rate: 1.8 gpm (6.8 L/min) @ 80 psi

Diverter Included: Yes Diverter Outlets: 3

Slide Bar Length: 28"

Rainfall Shower Head Flow Rate: 1.8 gpm (6.8 L/min) @ 80 psi

#### VASSOR HAND SHOWER