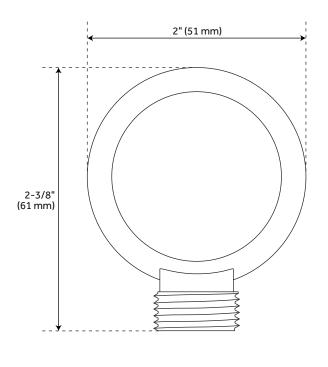

dge design for ease of maintenance, back-to-back capability, a ceramic disc cartridge, cast bronze valve body, adjustable temperature limit stop, a quick remove plaster guard, easy mounting brackets and integral stops.
  - Diverter valve features a ceramic disc cartridge and brass valve body. Single-Function CALGreen
    Diverter Valve Cartridge that restricts water flow to one outlet at a time available. (SH6150)



#### VASSOR PRESSURE BALANCE SHOWER TRIM





#### VASSOR PRESSURE BALANCE ROUGH-IN VALVE



### VASSOR IN-WALL SHOWER DIVERTER TRIM





### VASSOR IN-WALL DIVERTER ROUGH-IN VALVE



### VASSOR WALL-MOUNT SHOWER HEAD





#### VASSOR WALL-MOUNT SHOWER ARM



#### VASSOR HAND SHOWER





### VASSOR SLIDE BAR



#### VASSOR HAND SHOWER HOSE





## VASSOR WATER SUPPLY ELBOW