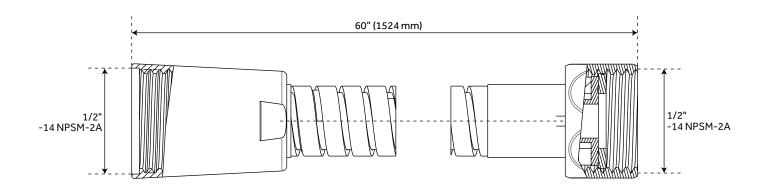

Hand Shower Length: 8-7/8" Hand Shower Hose Length: 60" Hand Shower Material: ABS

Hand Shower Flow Rate: 1.8 gpm (6.8 L/min) @ 80 psi

Diverter Included: Yes Diverter Outlets: 3

Slide Bar Length: 28"

Rainfall Shower Head Flow Rate: 1.8 gpm (6.8 L/min) @ 80 psi

#### VASSOR HAND SHOWER HOSE