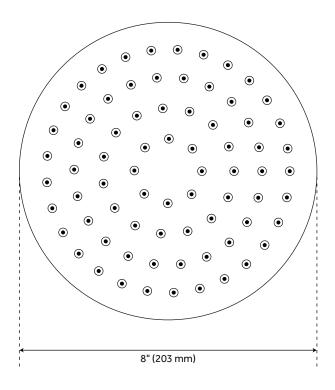

Shower Head Installation Type: Wall

Number of Shower Heads: 1 Shower Head Diameter: 8" Shower Head Material: ABS Shower Head Spray: Rainfall Shower Arm Included: Yes Shower Arm Extension: 12-3/8" Shower Arm Height: 5-3/8" Shower Head IPS: 1/2" Shower Head Swivel: Yes

### VASSOR WALL-MOUNT SHOWER HEAD