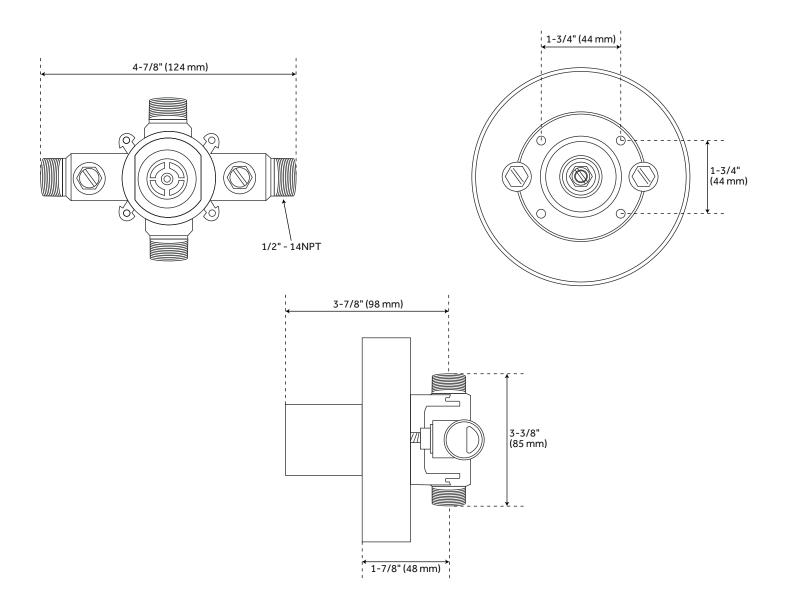

05, SH6103, SH488941



#### **ADDITIONAL FEATURES**

- Metal cross handles.
- Single function 8" Rainfall shower head.
- Hand shower with easy-clean spray nozzles.
- 60" 72" stretchable metal shower hose.
- Included Rough-in valves:
  - Pressure balance valve features a one-piece cartridge design for ease of maintenance, back-to-back capability, a ceramic disc cartridge, cast bronze valve body, adjustable temperature limit stop, a quick remove plaster guard, easy mounting brackets and integral stops.
  - Diverter valve features a ceramic disc cartridge and brass valve body. Single-Function CALGreen
    Diverter Valve Cartridge that restricts water flow to one outlet at a time available. (SH6150)



#### VASSOR PRESSURE BALANCE SHOWER TRIM





#### VASSOR PRESSURE BALANCE ROUGH-IN VALVE



### VASSOR IN-WALL SHOWER DIVERTER TRIM





### VASSOR IN-WALL DIVERTER ROUGH-IN VALVE



### VASSOR WALL-MOUNT SHOWER HEAD





#### VASSOR WALL-MOUNT SHOWER ARM



#### VASSOR HAND SHOWER





### VASSOR SLIDE BAR



#### VASSOR HAND SHOWER HOSE





## VASSOR WATER SUPPLY ELBOW