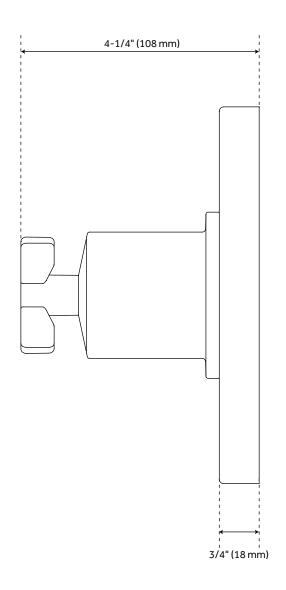

SHHS4030G, SHH1010, SHWE2040, SHSB3040, SHVA9005, SH6103, SH488941



#### **ADDITIONAL FEATURES**

- Metal cross handles.
- Single function 8" Rainfall shower head.
- Hand shower with easy-clean spray nozzles.
- 60" 72" stretchable metal shower hose.
- Included Rough-in valves:
  - Pressure balance valve features a one-piece cartridge design for ease of maintenance, back-to-back capability, a ceramic disc cartridge, cast bronze valve body, adjustable temperature limit stop, a quick remove plaster guard, easy mounting brackets and integral stops.
  - Diverter valve features a ceramic disc cartridge and brass valve body. Single-Function CALGreen
    Diverter Valve Cartridge that restricts water flow to one outlet at a time available. (SH6150)



#### VASSOR PRESSURE BALANCE SHOWER TRIM





#### VASSOR PRESSURE BALANCE ROUGH-IN VALVE



### VASSOR IN-WALL SHOWER DIVERTER TRIM





### VASSOR IN-WALL DIVERTER ROUGH-IN VALVE



### VASSOR WALL-MOUNT SHOWER HEAD





#### VASSOR WALL-MOUNT SHOWER ARM



#### VASSOR HAND SHOWER





### VASSOR SLIDE BAR



#### VASSOR HAND SHOWER HOSE





## VASSOR WATER SUPPLY ELBOW