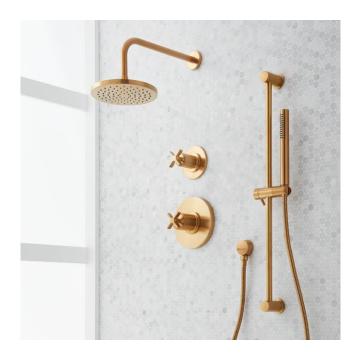

# VASSOR PRESSURE BALANCE SHOWER SYSTEM WITH SLIDE BAR AND HAND SHOWER

SKU: 953803

Code: SHVA8010, SH4001, SHRSA122, SHRSB820RG, SHHS4030G, SHH1010, SHWE2040, SHSB3040, SHVA9005, SH6103, SH488941

ASME A112.18.1/CSA B125.1 WaterSense by IAPMO

#### **FEATURES**

Installation Type: Wall Mount

Features: Rough-In Included; Pressure-Balanced; Hand Shower

Included

Design: Modern Material: Metal

Assembly Required: Yes Faucet Material: Metal

Shape: Round Handle Type: Cross

Shower Head Installation Type: Wall

Number of Shower Heads: 1 Shower Head Diameter: 8" Shower Head Material: ABS Shower Head Spray: Rainfall Shower Arm Included: Yes Shower Arm Extension: 12-3/8" Shower Arm Height: 5-3/8" Shower Head IPS: 1/2" Shower Head Swivel: Yes

Hand Shower Length: 8-7/8" Hand Shower Hose Length: 60" Hand Shower Material: ABS

Hand Shower Flow Rate: 1.8 gpm (6.8 L/min) @ 80 psi

Diverter Included: Yes Diverter Outlets: 3

Slide Bar Length: 28"

Rainfall Shower Head Flow Rate: 1.8 gpm (6.8 L/min) @ 80 psi

#### **ADDITIONAL FEATURES**

- Metal cross handles.
- Single function 8" Rainfall shower head.
- Hand shower with easy-clean spray nozzles.
- 60" 72" stretchable metal shower hose.
- Included Rough-in valves:
  - Pressure balance valve features a one-piece cartridge design for ease of maintenance, back-to-back capability, a ceramic disc cartridge, cast bronze valve body, adjustable temperature limit stop, a quick remove plaster guard, easy mounting brackets and integral stops.
  - Diverter valve features a ceramic disc cartridge and brass valve body. Single-Function CALGreen
    Diverter Valve Cartridge that restricts water flow to one outlet at a time available. (SH6150)