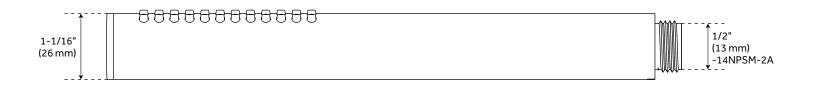

hower hose.
- Included Rough-in valves:
  - Pressure balance valve features a one-piece cartridge design for ease of maintenance, back-to-back capability, a ceramic disc cartridge, cast bronze valve body, adjustable temperature limit stop, a quick remove plaster guard, easy mounting brackets and integral stops.
  - Diverter valve features a ceramic disc cartridge and brass valve body. Single-Function CALGreen
    Diverter Valve Cartridge that restricts water flow to one outlet at a time available. (SH6150)



#### VASSOR PRESSURE BALANCE SHOWER TRIM





#### VASSOR PRESSURE BALANCE ROUGH-IN VALVE



### VASSOR IN-WALL SHOWER DIVERTER TRIM





### VASSOR IN-WALL DIVERTER ROUGH-IN VALVE



### VASSOR WALL-MOUNT SHOWER HEAD





#### VASSOR WALL-MOUNT SHOWER ARM



#### VASSOR HAND SHOWER





### VASSOR SLIDE BAR



#### VASSOR HAND SHOWER HOSE





## VASSOR WATER SUPPLY ELBOW