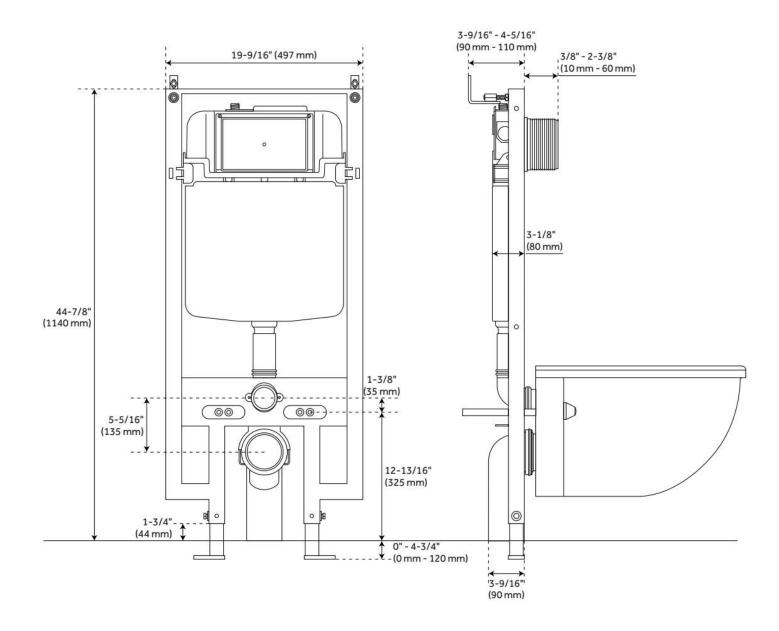

## CONCEALED IN-WALL TANK CARRIER FOR WALL MOUNT TOILET

SKU: 953818

Code: SH484123, SH484125, SH484126, SH484127

## **ADDITIONAL FEATURES**

- Dual-flush toilet. 1.08 / 1.6 gallons per flush.
- Compatible with the Arnelle Wall-Mount Toilet.
- Bowl sold separately.

REVISED 7/17/2024