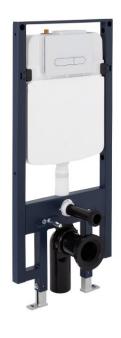

### CONCEALED IN-WALL TANK CARRIER FOR WALL MOUNT TOILET

SKU: 953818

Code: SH484123, SH484125, SH484126, SH484127

### **ADDITIONAL FEATURES**

- Insulated tank.
- Removable actuator plate for tank maintenance.
- Install at an adjustable height from 15" to 20-3/4".
- In-wall carrier required for installation.
- Dual-flush toilet. 1.08 / 1.6 gallons per flush.
- Max Weight: 881 Pounds.
- Compatible with Geberit carriers: 111.335 / 111.798 / 111.012

### **ADDITIONAL FEATURES**

- Dual-flush toilet. 1.08 / 1.6 gallons per flush.
- Compatible with the Arnelle Wall-Mount Toilet.
- Bowl sold separately.

# CONCEALED IN-WALL TANK CARRIER FOR WALL MOUNT TOILET

SKU: 953818

Code: SH484123, SH484125, SH484126, SH484127