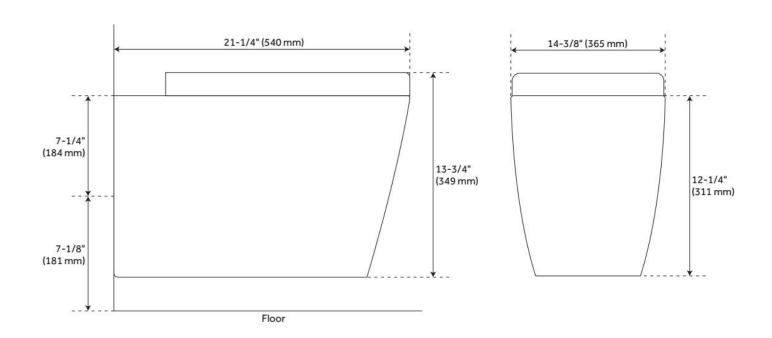

### **FEATURES**

Material: Vitreous China Product Finish: White Toilet Style: 1-Piece

Flush Handle Location: Wall Bowl Height: 15-3/8"to 16-1/2"

Bowl Shape: Elongated

Gallons Per Flush: Dual Flush - 1.6 / 1.1 GPF (6.0 / 4.1 LPF)

Flush Type: Gravity

Trapway Diameter: 3-1/8"

Seat Included: Yes

Water Spot: 3-7/8" x 4-7/8"

Optional Accessory: SH111003FABG, SH111003FAMB,

SH111003FAMC, SH111003FAWH

ASME A112.19.2/CSA B45.1, WaterSense by IAPMO, LISTED ID: SH111003-B-WC, SH111003-B-WC, SH111003WC

### **ADDITIONAL FEATURES**

- Insulated tank.
- Removable actuator plate for tank maintenance.
- Install at an adjustable height from 15" to 20-3/4".
- In-wall carrier required for installation.
- Dual-flush toilet. 1.08 / 1.6 gallons per flush.
- Max Weight: 881 Pounds.
- Compatible with Geberit carriers: 111.335 / 111.798 / 111.012