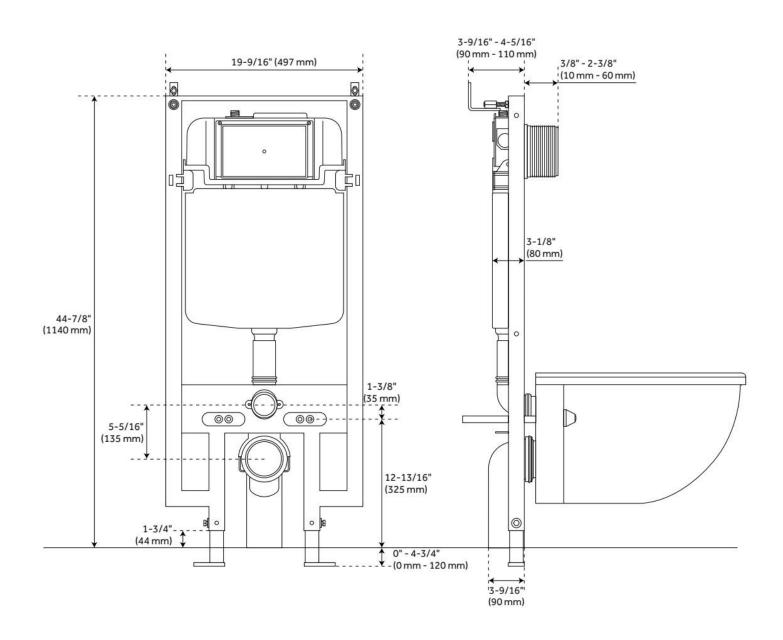

### CONCEALED IN-WALL TANK CARRIER FOR WALL MOUNT TOILET

SKU: 953818

Code: SH484123, SH484125, SH484126, SH484127

### **FEATURES**

Material: Vitreous China Toilet Style: Wall-Hung Flush Handle Location: Wall Bowl Height: 15" to 20-3/4"

Gallons Per Flush: Dual Flush - 1.6 / 1.1 GPF (6.0 / 4.1 LPF)

Flush Type: Gravity Flush Valve Size: 1-1/2" Seat Included: No

### **ADDITIONAL FEATURES**

- Dual-flush toilet. 1.08 / 1.6 gallons per flush.
- Compatible with the Arnelle Wall-Mount Toilet.
- Bowl sold separately.