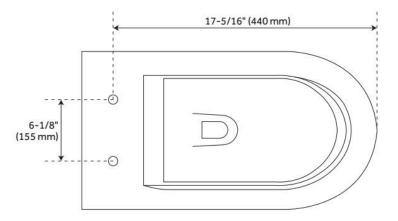

Flush Type: Gravity

Trapway Diameter: 3-1/8"

Seat Included: Yes

Water Spot: 3-7/8" x 4-7/8"

Optional Accessory: SH111003FABG, SH111003FAMB,

SH111003FAMC, SH111003FAWH

ASME A112.19.2/CSA B45.1, WaterSense by IAPMO, LISTED ID: SH111003-B-WC, SH111003-B-WC, SH111003WC