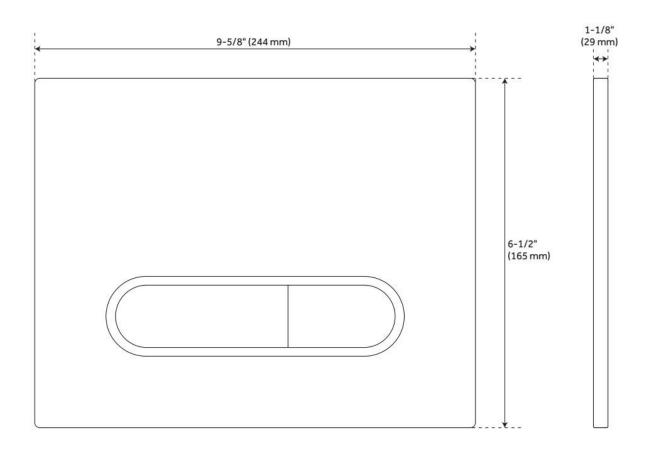

### CONCEALED IN-WALL TANK CARRIER FOR WALL MOUNT TOILET

SKU: 953818

Code: SH484123, SH484125, SH484126, SH484127

### **ADDITIONAL FEATURES**

- Dual-flush toilet. 1.08 / 1.6 gallons per flush.
- Compatible with the Arnelle Wall-Mount Toilet.
- Bowl sold separately.

# CONCEALED IN-WALL TANK CARRIER FOR WALL MOUNT TOILET

SKU: 953818

Code: SH484123, SH484125, SH484126, SH484127