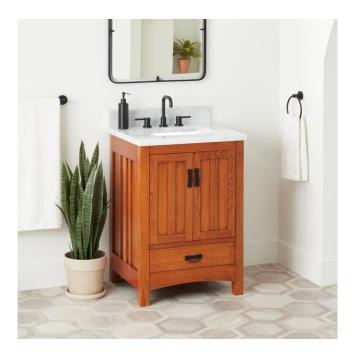

## 24" MAYBECK VANITY WITH RECTANGULAR UNDERMOUNT SINK - TINTED OAK

SKU: 953826-24-RUMB

Code: SH484169, SH484170, SH484171, SH484172, SH484173, SH484174, SH484175, SH484176

## FEATURES

Material: Oak Product Finish: Tinted Oak Number of Doors: 2 Number of Drawers: 1 Soft-Close Hinges: Yes Soft-Close Slides: Yes Dovetail Drawers: Yes Hardware Finish: Black Built-In Adjusters: Yes

## **ADDITIONAL FEATURES**

- Includes a backsplash and a white porcelain sink.
- Granite is A-grade. Polished Carrara Marble is sourced from Italy.
- Each stone top is carved from a single piece of stone and will feature natural variations.
- See Installation Instructions for directions to attach the vanity top and sink.
- All dimensions are (± 1/2").
- Wood finish samples available.