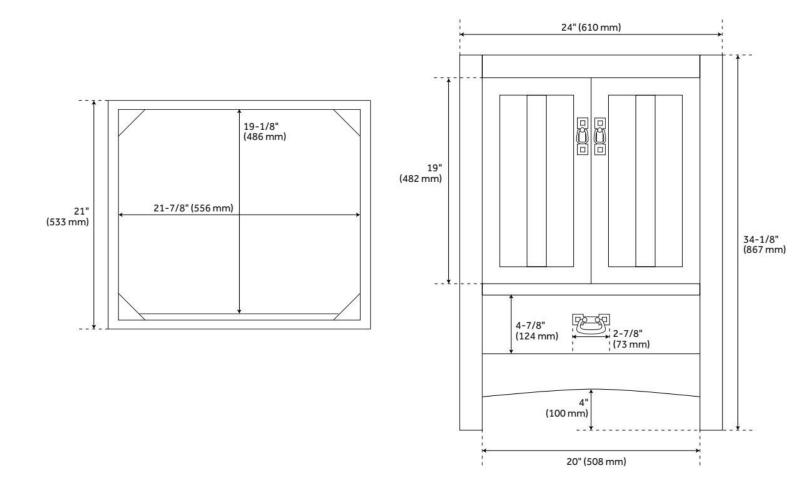

## **ADDITIONAL FEATURES**

- Includes a backsplash and a white porcelain sink.
- Granite is A-grade. Polished Carrara Marble is sourced from Italy.
- Each stone top is carved from a single piece of stone and will feature natural variations.
- See Installation Instructions for directions to attach the vanity top and sink.
- All dimensions are (± 1/2").
- Wood finish samples available.