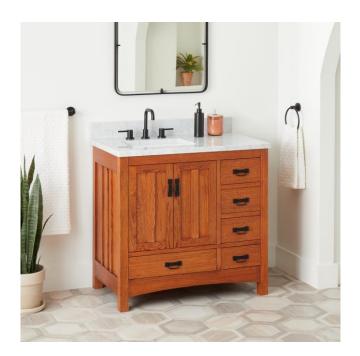

## 36" MAYBECK VANITY - TINTED OAK WITH LEFT OFFSET RECT UNDERMOUNT SINK

SKU: 953826-36-RUMB Code: SH559029, SH559095

## **FEATURES**

Material: Oak

Product Finish: Tinted Oak

Number of Doors: 2 Number of Drawers: 5 Soft-Close Hinges: Yes Soft-Close Slides: Yes Dovetail Drawers: Yes Hardware Finish: Black Built-In Adjusters: Yes

## **ADDITIONAL FEATURES**

- Includes a matching backsplash and white porcelain sink.
- Polished Carrara Marble is sourced from Italy.
- Each stone top is carved from a single piece of stone and will feature natural variations.
- See Installation Instructions for directions to attach the vanity top and sink.
- All dimensions are (± 1/2").