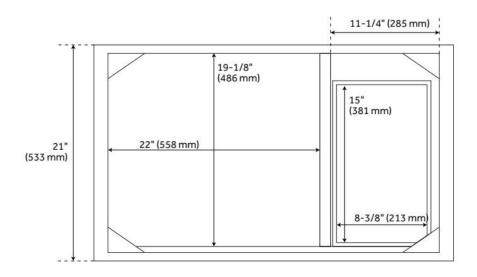

## **ADDITIONAL FEATURES**

- Includes a matching backsplash and white porcelain sink.
- Polished Carrara Marble is sourced from Italy.
- Each stone top is carved from a single piece of stone and will feature natural variations.
- See Installation Instructions for directions to attach the vanity top and sink.
- All dimensions are (± 1/2").