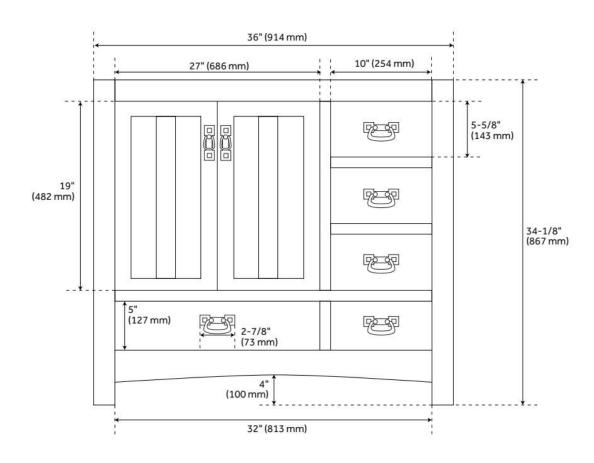

## **FEATURES**

Material: Oak

Product Finish: Tinted Oak

Number of Doors: 2 Number of Drawers: 5 Soft-Close Hinges: Yes Soft-Close Slides: Yes Dovetail Drawers: Yes Hardware Finish: Black Built-In Adjusters: Yes

## **ADDITIONAL FEATURES**

- Includes a matching backsplash and white porcelain sink.
- Polished Carrara Marble is sourced from Italy.
- Each stone top is carved from a single piece of stone and will feature natural variations.
- See Installation Instructions for directions to attach the vanity top and sink.
- All dimensions are (± 1/2").