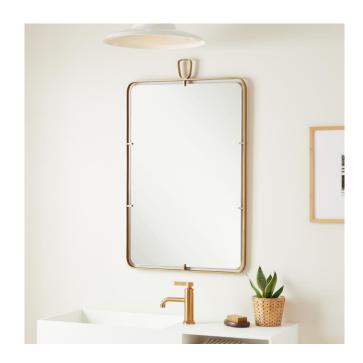

### MARTINELLI ROUNDED RECTANGLE DECORATIVE VANITY MIRROR

SKU: 953829

### **FEATURES**

Features: French Cleat Design: Modern Width: 24" Height: 39-5/8" Depth: 1"

Mounting Hardware Included: Yes Mounting Hardware Concealed: Yes

Assembly Required: No Mirror Only Height: 22-1/4"