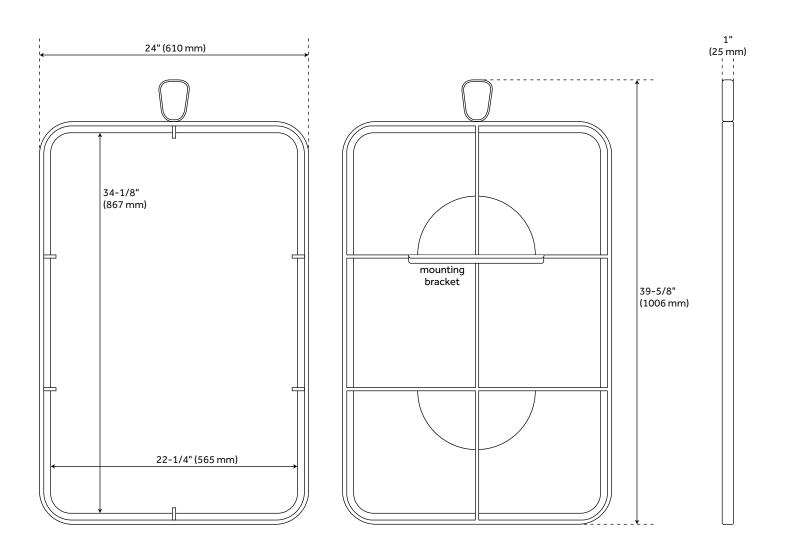

### **FEATURES**

Features: French Cleat Design: Modern Width: 24" Height: 39-5/8" Depth: 1"

Mounting Hardware Included: Yes Mounting Hardware Concealed: Yes

Assembly Required: No Mirror Only Height: 22-1/4"

# MARTINELLI ROUNDED RECTANGLE DECORATIVE VANITY MIRROR

All dimensions and specifications are nominal and may vary. Use actual products for accuracy in critical situations.