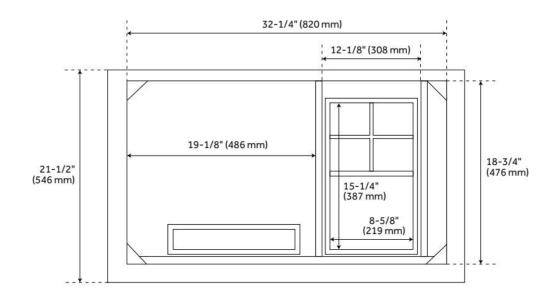

## **ADDITIONAL FEATURES**

- Includes a matching backsplash and white porcelain sink.
- Polished Carrara Marble is sourced from Italy.
- Each stone top is carved from a single piece of stone and will feature natural variations.
- See Installation Instructions for directions to attach the vanity top and sink.
- All dimensions are (± 1/2").