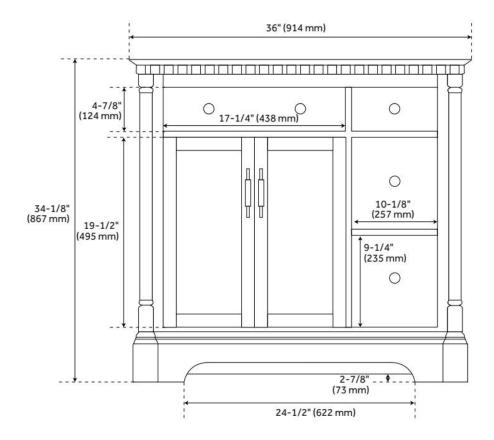

## **FEATURES**

Material: Mahogany

Product Finish: Antique Coffee

Number of Doors: 2 Number of Drawers: 3 Soft-Close Hinges: Yes Soft-Close Slides: Yes **Dovetail Drawers: Yes** Adjustable Shelves: Yes

Hardware Finish: Antique Brass

## **ADDITIONAL FEATURES**

- Includes a matching backsplash and white porcelain sink.
- Polished Carrara Marble is sourced from Italy.
- Each stone top is carved from a single piece of stone and will feature natural variations.
- See Installation Instructions for directions to attach the vanity top and sink.
- All dimensions are (± 1/2").