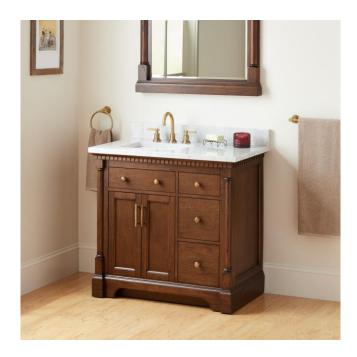

## 36" CLAUDIA VANITY - ANTIQUE COFFEE WITH LEFT OFFSET RECT UNDERMOUNT SINK

SKU: 953831-36-RUMB Code: SH559028, SH484345

## **FEATURES**

Material: Mahogany

Product Finish: Antique Coffee

Number of Doors: 2 Number of Drawers: 3 Soft-Close Hinges: Yes Soft-Close Slides: Yes **Dovetail Drawers: Yes** Adjustable Shelves: Yes

Hardware Finish: Antique Brass

## **ADDITIONAL FEATURES**

- Includes a matching backsplash and white porcelain sink.
- Polished Carrara Marble is sourced from Italy.
- Each stone top is carved from a single piece of stone and will feature natural variations.
- See Installation Instructions for directions to attach the vanity top and sink.
- All dimensions are (± 1/2").