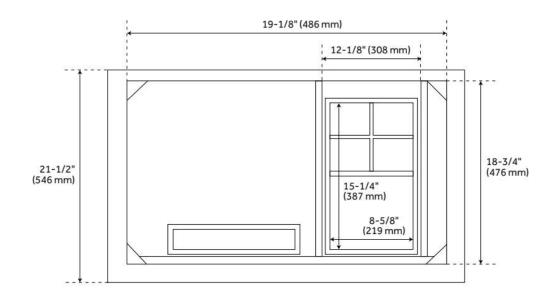

## **ADDITIONAL FEATURES**

- Features 1 tilt-out drawers and 3 standard drawers.
- Polished Carrara Marble is sourced from Italy.
- Each stone top is carved from a single piece of stone and will feature natural variations.
- See Installation Instructions for directions to attach the vanity top and sink.
- All dimensions are (± 1/2").
- Wood finish samples available.