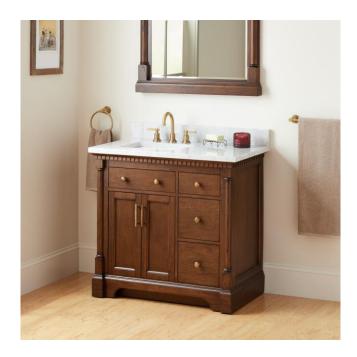

## 36" CLAUDIA VANITY - ANTIQUE COFFEE WITH LEFT OFFSET RECT UNDERMOUNT SINK-CARRARA

SKU: 953831-36-RUMB Code: SH484345, SH559028

## **FEATURES**

Material: Mahogany

Product Finish: Antique Coffee

Number of Doors: 2 Number of Drawers: 3 Soft-Close Hinges: Yes Soft-Close Slides: Yes Dovetail Drawers: Yes Adjustable Shelves: Yes

Hardware Finish: Antique Brass

## **ADDITIONAL FEATURES**

- Features 1 tilt-out drawers and 3 standard drawers.
- Polished Carrara Marble is sourced from Italy.
- Each stone top is carved from a single piece of stone and will feature natural variations.
- See Installation Instructions for directions to attach the vanity top and sink.
- All dimensions are (± 1/2").
- Wood finish samples available.