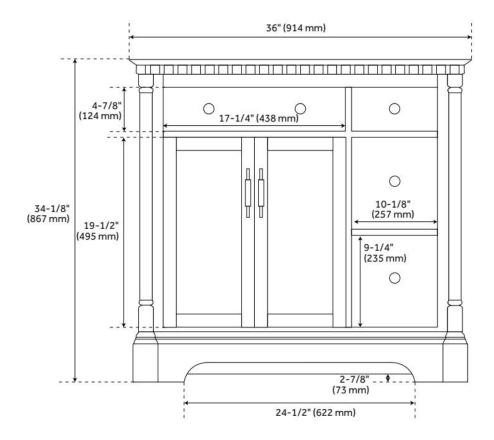

## **ADDITIONAL FEATURES**

- Features 1 tilt-out drawers and 3 standard drawers.
- Polished Carrara Marble is sourced from Italy.
- Each stone top is carved from a single piece of stone and will feature natural variations.
- See Installation Instructions for directions to attach the vanity top and sink.
- All dimensions are (± 1/2").
- Wood finish samples available.