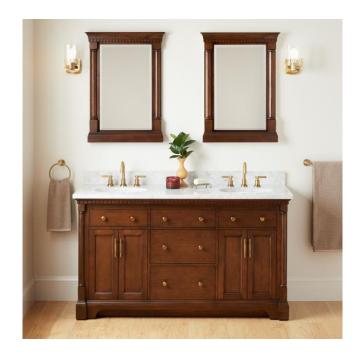

## 60" CLAUDIA DOUBLE VANITY WITH UNDERMOUNT SINKS - ANTIQUE COFFEE

SKU: 953831-60-UM

Code: SH484358, SH484359, SH484360, SH484361

## 60" CLAUDIA DOUBLE VANITY WITH UNDERMOUNT SINKS - ANTIQUE COFFEE

SKU: 953831-60-UM

Code: SH484358, SH484359, SH484360, SH484361

**REVISED 8/7/2024**