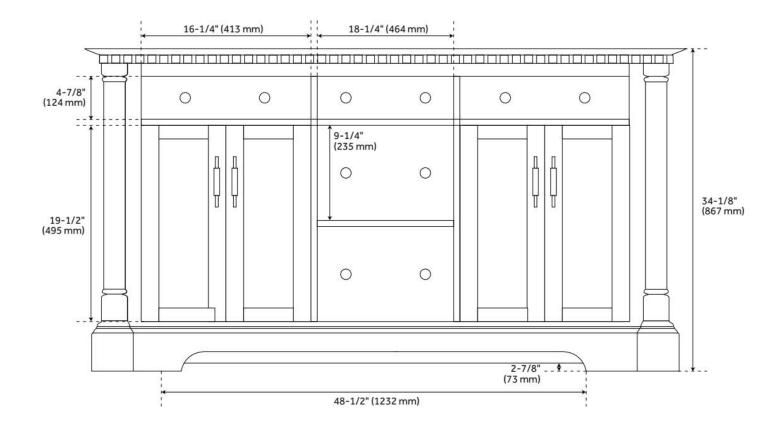

## **ADDITIONAL FEATURES**

- Features 2 Tilt-out drawers and 3 standard drawers.
- Each stone top is carved from a single piece of stone and will feature natural variations.
- See Installation Instructions for directions to attach the vanity top and sink.
- All dimensions are (± 1/2").
- Wood finish samples available.