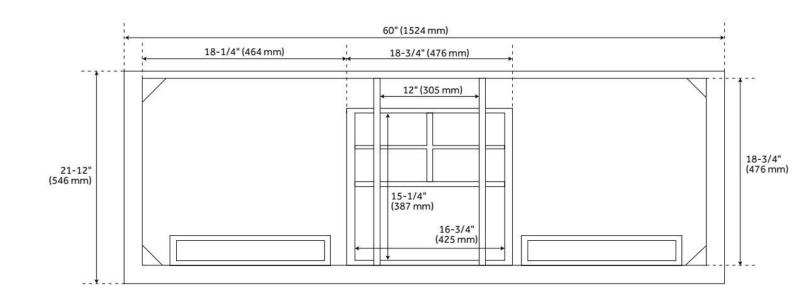

## **ADDITIONAL FEATURES**

- Features 2 Tilt-out drawers and 3 standard drawers.
- Each stone top is carved from a single piece of stone and will feature natural variations.
- See Installation Instructions for directions to attach the vanity top and sink.
- All dimensions are (± 1/2").
- Wood finish samples available.