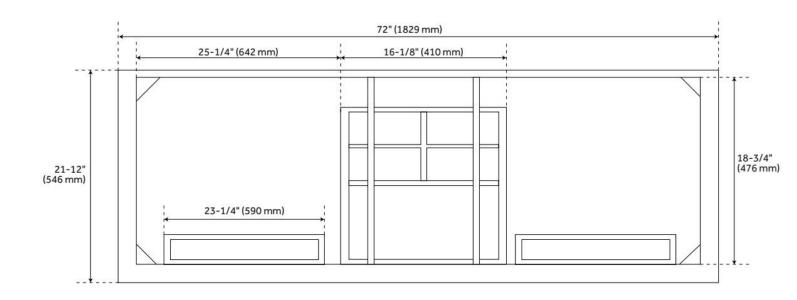

## **ADDITIONAL FEATURES**

- Includes a backsplash and a pair of white porcelain sinks.
- Features 2 tilt-out drawers and 3 standard drawers.
- Polished Carrara Marble is sourced from Italy.
- Each stone top is carved from a single piece of stone and will feature natural variations.
- See Installation Instructions for directions to attach the vanity top and sink.
- All dimensions are (± 1/2").
- Wood finish samples available.