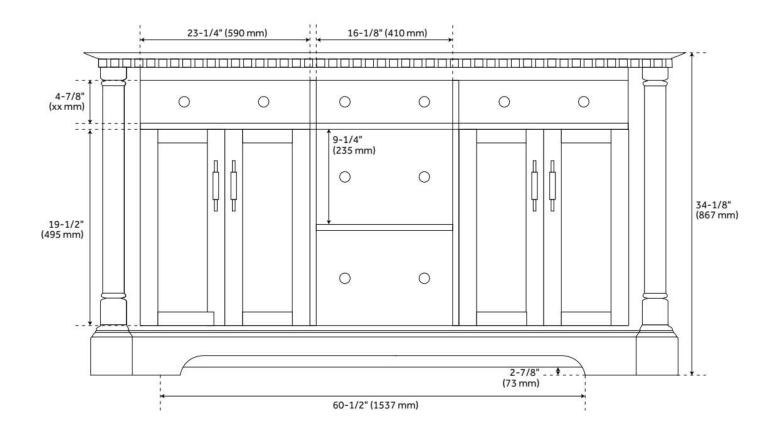

## FEATURES

Material: Mahogany Product Finish: Antique Coffee Number of Doors: 4 Number of Drawers: 3 Soft-Close Hinges: Yes Soft-Close Slides: Yes Dovetail Drawers: Yes Adjustable Shelves: Yes Hardware Finish: Antique Brass Built-In Adjusters: Yes

## **ADDITIONAL FEATURES**

- Includes a backsplash and a pair of white porcelain sinks.
- Features 2 tilt-out drawers and 3 standard drawers.
- Polished Carrara Marble is sourced from Italy.
- Each stone top is carved from a single piece of stone and will feature natural variations.
- See Installation Instructions for directions to attach the vanity top and sink.
- All dimensions are (± 1/2").
- Wood finish samples available.