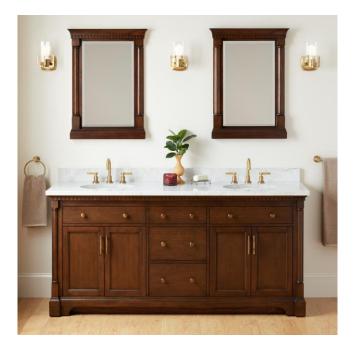

## 72" CLAUDIA DOUBLE VANITY WITH UNDERMOUNT SINKS - ANTIQUE COFFEE

SKU: 953831-72-UM

Code: SH484370, SH484371, SH484372, SH484373

## **ADDITIONAL FEATURES**

- Includes a backsplash and a pair of white porcelain sinks.
- Features 2 tilt-out drawers and 3 standard drawers.
- Polished Carrara Marble is sourced from Italy.
- Each stone top is carved from a single piece of stone and will feature natural variations.
- See Installation Instructions for directions to attach the vanity top and sink.
- All dimensions are (± 1/2").
- Wood finish samples available.