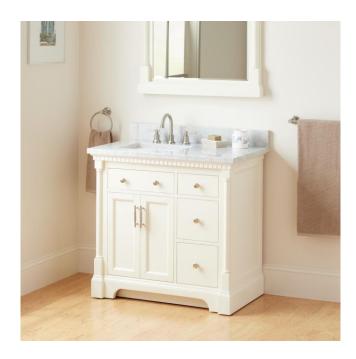

## 36" CLAUDIA VANITY - WHITE WITH LEFT OFFSET RECTANGULAR UNDERMOUNT SINK - CARRARA

SKU: 953832-36-RUMB Code: SH484386, SH559030

## 36" CLAUDIA VANITY - WHITE WITH LEFT OFFSET RECTANGULAR UNDERMOUNT SINK - CARRARA

SKU: 953832-36-RUMB Code: SH484386, SH559030

**REVISED 8/8/2024**