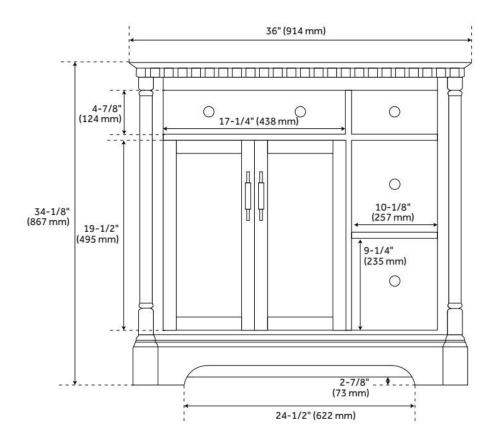

## **FEATURES**

Material: Mahogany Product Finish: White Number of Doors: 2 Number of Drawers: 3 Soft-Close Hinges: Yes Soft-Close Slides: Yes Dovetail Drawers: Yes Adjustable Shelves: Yes

Hardware Finish: Brushed Nickel

## **ADDITIONAL FEATURES**

- Features 1 tilt-out drawer and 3 standard drawers.
- Polished Carrara Marble is sourced from Italy.
- Each stone top is carved from a single piece of stone and will feature natural variations.
- See Installation Instructions for directions to attach the vanity top and sink.
- All dimensions are (± 1/2").
- Wood finish samples available.