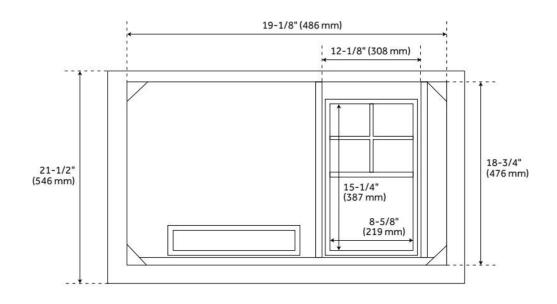

## **ADDITIONAL FEATURES**

- Features 1 tilt-out drawer and 3 standard drawers.
- Polished Carrara Marble is sourced from Italy.
- Each stone top is carved from a single piece of stone and will feature natural variations.
- See Installation Instructions for directions to attach the vanity top and sink.
- All dimensions are (± 1/2").
- Wood finish samples available.