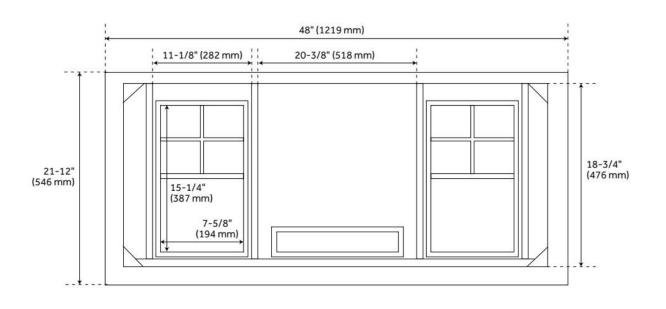

## **ADDITIONAL FEATURES**

- Includes a backsplash and a pair of white porcelain sinks.
- Features 1 tilt-out drawers and 6 standard drawers.
- Polished Carrara Marble is sourced from Italy.
- Each stone top is carved from a single piece of stone and will feature natural variations.
- See Installation Instructions for directions to attach the vanity top and sink.
- All dimensions are (± 1/2").
- Wood finish samples available.