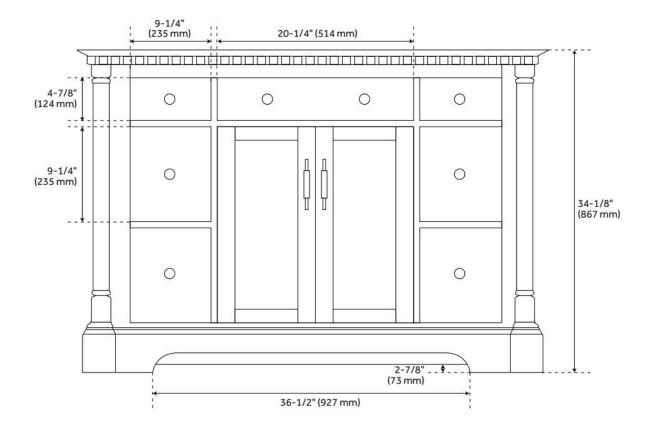

## FEATURES

Material: Mahogany Product Finish: White Number of Doors: 2 Number of Drawers: 6 Soft-Close Hinges: Yes Soft-Close Slides: Yes Dovetail Drawers: Yes Adjustable Shelves: Yes Hardware Finish: Brushed Nickel Built-In Adjusters: Yes

## **ADDITIONAL FEATURES**

- Includes a backsplash and a pair of white porcelain sinks.
- Features 1 tilt-out drawers and 6 standard drawers.
- Polished Carrara Marble is sourced from Italy.
- Each stone top is carved from a single piece of stone and will feature natural variations.
- See Installation Instructions for directions to attach the vanity top and sink.
- All dimensions are (± 1/2").
- Wood finish samples available.