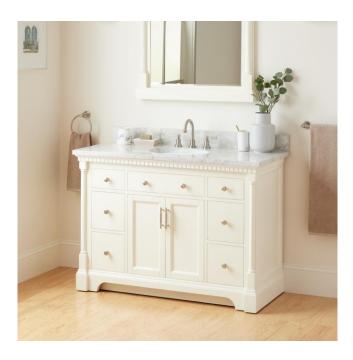

## 48" CLAUDIA VANITY WITH UNDERMOUNT SINK -WHITE

SKU: 953832-48-UM

Code: SH484387, SH484388, SH484389, SH484390

## FEATURES

Material: Mahogany Product Finish: White Number of Doors: 2 Number of Drawers: 6 Soft-Close Hinges: Yes Soft-Close Slides: Yes Dovetail Drawers: Yes Adjustable Shelves: Yes Hardware Finish: Brushed Nickel Built-In Adjusters: Yes

## **ADDITIONAL FEATURES**

- Includes a backsplash and a pair of white porcelain sinks.
- Features 1 tilt-out drawers and 6 standard drawers.
- Polished Carrara Marble is sourced from Italy.
- Each stone top is carved from a single piece of stone and will feature natural variations.
- See Installation Instructions for directions to attach the vanity top and sink.
- All dimensions are (± 1/2").
- Wood finish samples available.