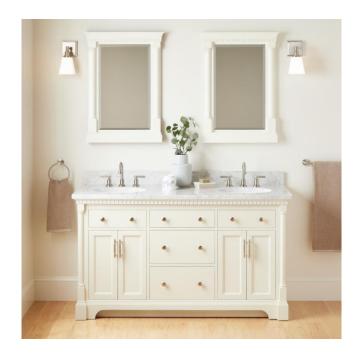

## 60" CLAUDIA DOUBLE VANITY WITH UNDERMOUNT SINKS - WHITE

SKU: 953832-60-UM

Code: SH484399, SH484400, SH484401, SH484402

## 60" CLAUDIA DOUBLE VANITY WITH UNDERMOUNT SINKS - WHITE

SKU: 953832-60-UM

Code: SH484399, SH484400, SH484401, SH484402

**REVISED 8/6/2024**