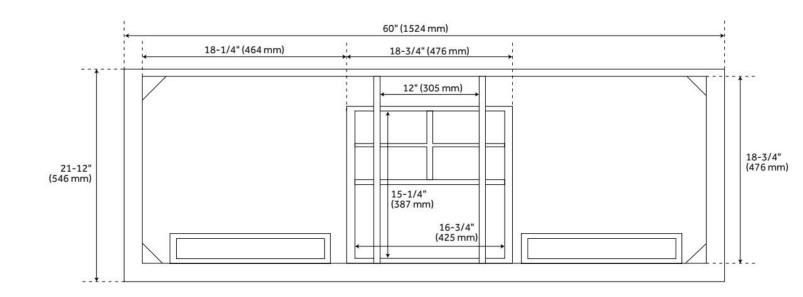

## **ADDITIONAL FEATURES**

- Includes a matching backsplash and a white porcelain sinks.
- Polished Carrara Marble is sourced from Italy.
- Each stone top is carved from a single piece of stone and will feature natural variations.
- Hardware Centers: 6-1/4"
- See Installation Instructions for directions to attach the vanity top and sink.
- All dimensions are (± 1/2").
- Wood finish samples available.