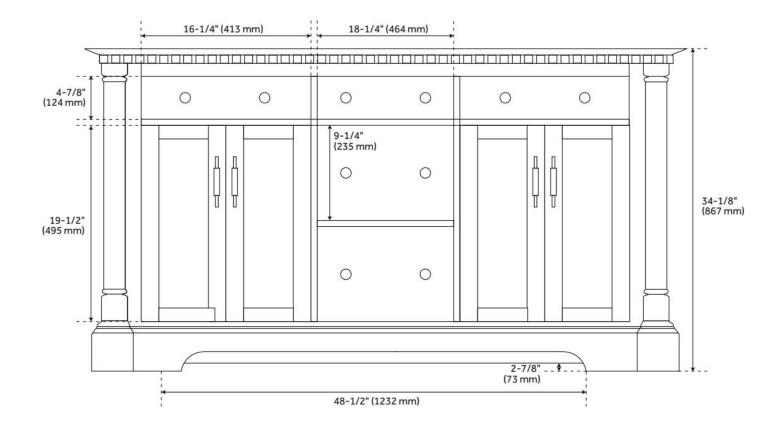

## **FEATURES**

Material: Mahogany Product Finish: White Number of Doors: 4 Number of Drawers: 3 Soft-Close Hinges: Yes Soft-Close Slides: Yes Dovetail Drawers: Yes Adjustable Shelves: Yes

Hardware Finish: Brushed Nickel

## **ADDITIONAL FEATURES**

- Includes a matching backsplash and a white porcelain sinks.
- Polished Carrara Marble is sourced from Italy.
- Each stone top is carved from a single piece of stone and will feature natural variations.
- Hardware Centers: 6-1/4"
- See Installation Instructions for directions to attach the vanity top and sink.
- All dimensions are (± 1/2").
- Wood finish samples available.