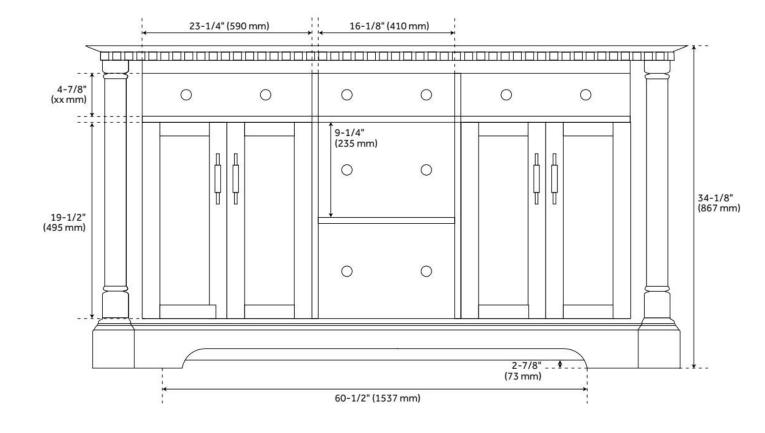

## **ADDITIONAL FEATURES**

- Includes a backsplash and a pair of white porcelain sinks.
- Features 2 tilt-out drawers and 3 standard drawers.
- Polished Carrara Marble is sourced from Italy.
- Each stone top is carved from a single piece of stone and will feature natural variations.
- See Installation Instructions for directions to attach the vanity top and sink.
- All dimensions are (± 1/2").
- Wood finish samples available.