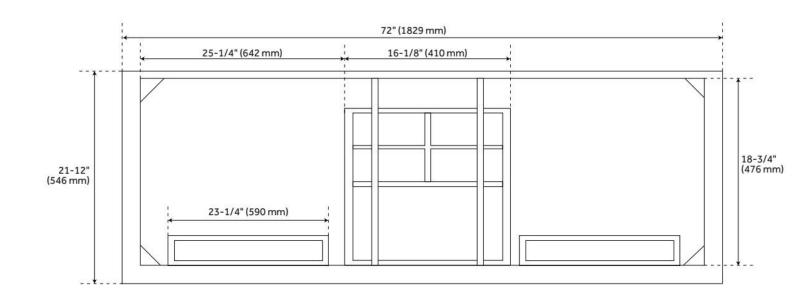

## **ADDITIONAL FEATURES**

- Includes a backsplash and a pair of white porcelain sinks.
- Features 2 tilt-out drawers and 3 standard drawers.
- Polished Carrara Marble is sourced from Italy.
- Each stone top is carved from a single piece of stone and will feature natural variations.
- See Installation Instructions for directions to attach the vanity top and sink.
- All dimensions are (± 1/2").
- Wood finish samples available.