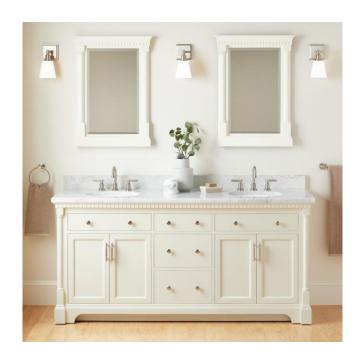

## 72" CLAUDIA DOUBLE VANITY WITH UNDERMOUNT SINKS - WHITE

SKU: 953832-72-UM

Code: SH484411, SH484412, SH484413, SH484414

## **FEATURES**

Material: Mahogany Product Finish: White Number of Doors: 4 Number of Drawers: 3 Soft-Close Hinges: Yes Soft-Close Slides: Yes Dovetail Drawers: Yes Adjustable Shelves: Yes

Hardware Finish: Brushed Nickel

## **ADDITIONAL FEATURES**

- Includes a backsplash and a pair of white porcelain sinks.
- Features 2 tilt-out drawers and 3 standard drawers.
- Polished Carrara Marble is sourced from Italy.
- Each stone top is carved from a single piece of stone and will feature natural variations.
- See Installation Instructions for directions to attach the vanity top and sink.
- All dimensions are (± 1/2").
- Wood finish samples available.

## 72" CLAUDIA DOUBLE VANITY WITH UNDERMOUNT SINKS - WHITE

SKU: 953832-72-UM

Code: SH484411, SH484412, SH484413, SH484414

**REVISED 8/6/2024**