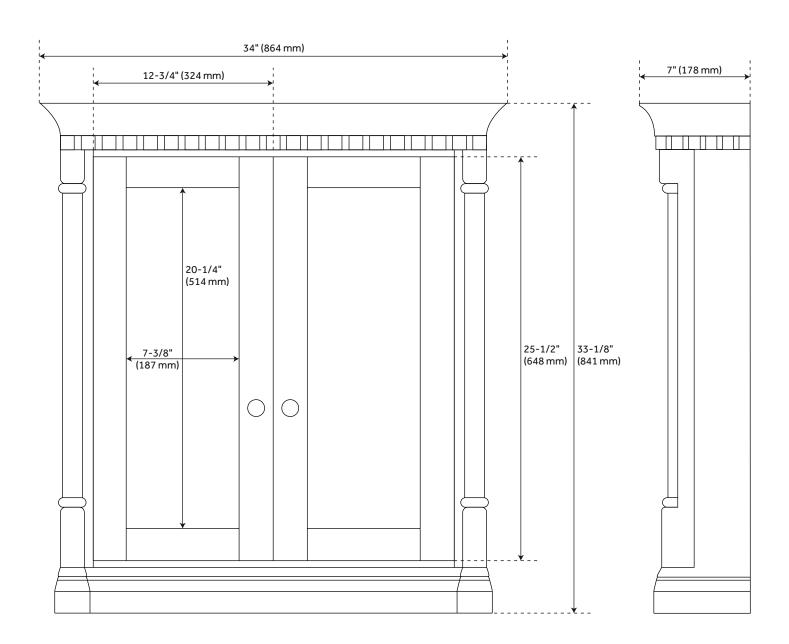

### **ADDITIONAL FEATURES**

- Durable French cleat mounting system included.
- 24" Medicine Cabinet overall dimensions: 24-1/8" W x 33-1/8" H x 7" D. Mirror only dimensions: 10-1/8" W x 20-1/4" H.
- 36" Medicine Cabinet overall dimensions: 34" W x 33-1/8" H x 7" D. Mirror only dimensions: 7-3/8" W x 20-1/4" H.
- All dimensions are (± 1/2").
- Wood finish samples available.

## 34" CLAUDIA MEDICINE CABINET - ANTIQUE COFFEE

All dimensions and specifications are nominal and may vary. Use actual products for accuracy in critical situations.