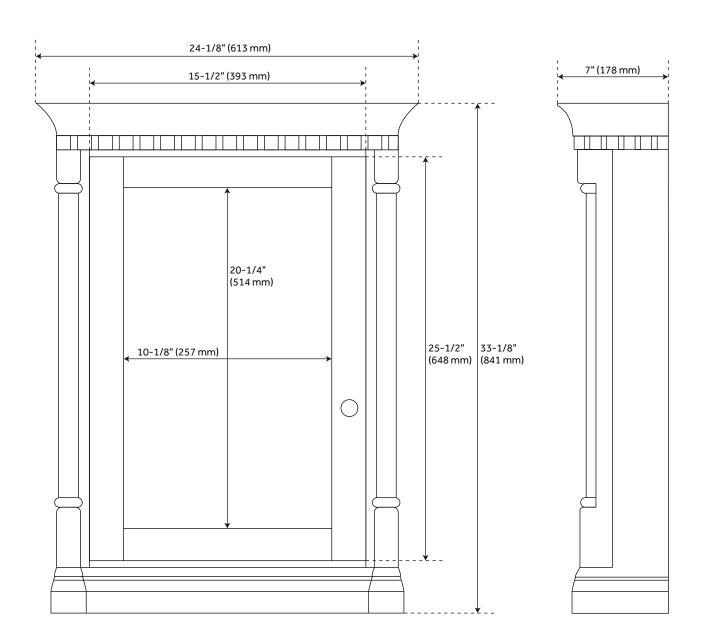

### **ADDITIONAL FEATURES**

- Durable French cleat mounting system included.
- 24" Medicine Cabinet overall dimensions: 24-1/8" W x 33-1/8" H x 7" D. Mirror only dimensions: 10-1/8" W x 20-1/4" H.
- 36" Medicine Cabinet overall dimensions: 34" W x 33-1/8" H x 7" D. Mirror only dimensions: 7-3/8" W x 20-1/4" H.
- All dimensions are (± 1/2").
- Wood finish samples available.

# 24" CLAUDIA MEDICINE CABINET - ANTIQUE COFFEE

All dimensions and specifications are nominal and may vary. Use actual products for accuracy in critical situations.