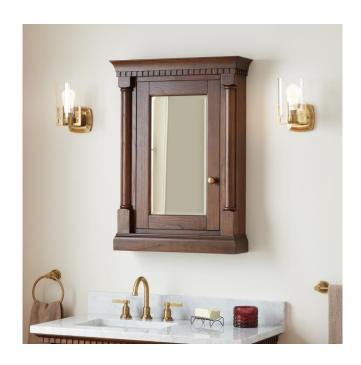

## CLAUDIA MEDICINE CABINET - ANTIQUE COFFEE

SKU: 953833

Code: SH484247, SH484248

#### **FEATURES**

Installation Type: Surface Mount

Features: Mirrored Design: Traditional

Product Finish: Antique Coffee

Material: Mahogany

Mounting Hardware Included: Yes

Assembly Required: No Number of Shelves: 3 Shape: Rectangle

Mirror Shape: Rectangle Door Opens: Right-hand Adjustable Shelves: Yes

REVISED 1/31/2024