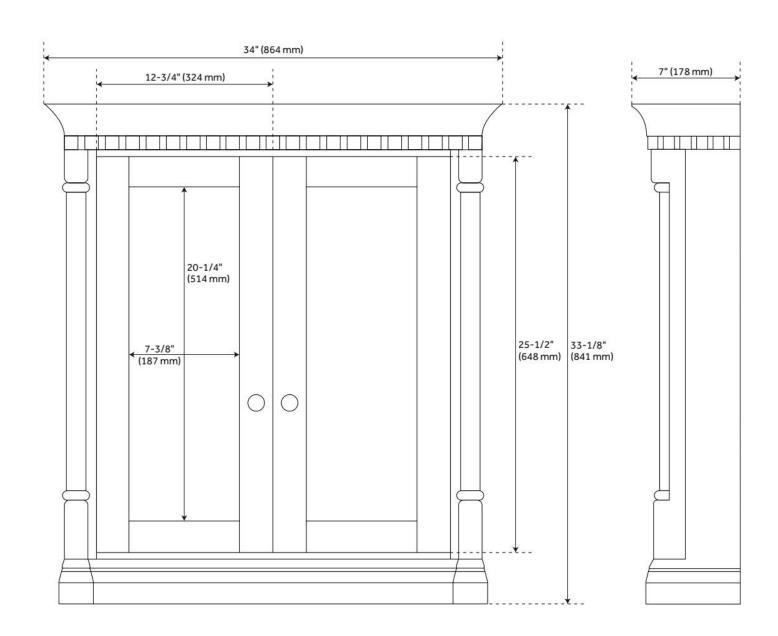

### **ADDITIONAL FEATURES**

- Durable French cleat mounting system included.
- 24" Medicine Cabinet overall dimensions: 24-1/8" W x 33-1/8" H x 7" D. Mirror only dimensions: 10-1/8" W x 20-1/4" H.
- 36" Medicine Cabinet overall dimensions: 34" W x 33-1/8" H x 7" D. Mirror only dimensions: 7-3/8" W x 20-1/4" H.
- All dimensions are (± 1/2").
- Wood finish samples available.