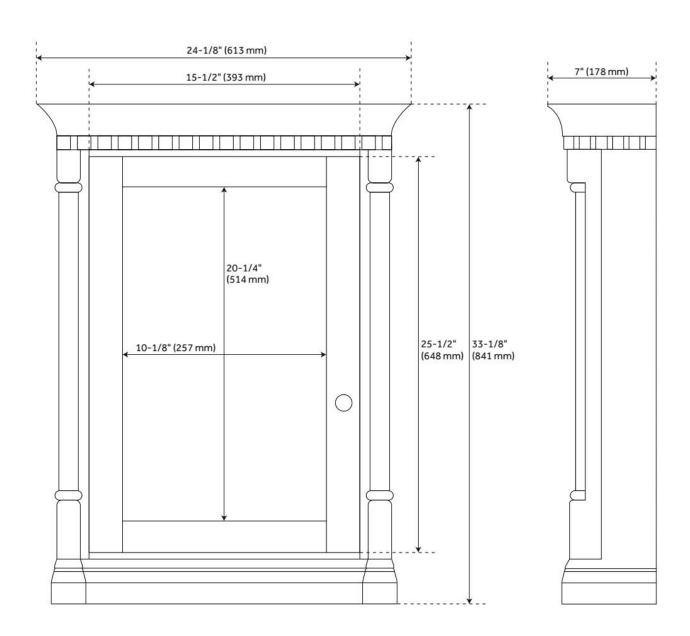

### **ADDITIONAL FEATURES**

- Durable French cleat mounting system included.
- 24" Medicine Cabinet overall dimensions: 24-1/8" W x 33-1/8" H x 7" D. Mirror only dimensions: 10-1/8" W x 20-1/4" H.
- 36" Medicine Cabinet overall dimensions: 34" W x 33-1/8" H x 7" D. Mirror only dimensions: 7-3/8" W x 20-1/4" H.
- All dimensions are (± 1/2").
- Wood finish samples available.