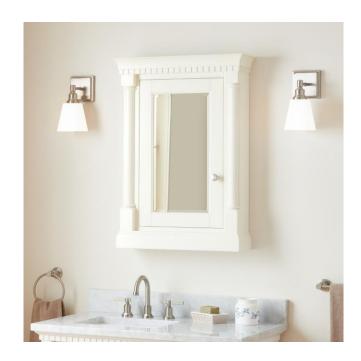

### **CLAUDIA MEDICINE CABINET - WHITE**

SKU: 953834

Code: SH484249, SH484250

#### **FEATURES**

Material: Mahogany

Installation Type: Surface Mount

Door Opens: Right On/Off Switch: No