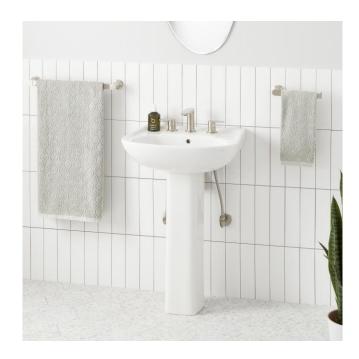

### RAINSVILLE PORCELAIN PEDESTAL SINK

SKU: 953838

Code: SH484426, SH484427

#### **FEATURES**

Material: Porcelain Product Finish: White Installation Type: Pedestal

Shape: Rectangle

Drain Placement: Center Rear Fits Drain Hole Size: 1-1/2" Faucet Centers: Single-Hole

Overflow Hole: Yes

### **ADDITIONAL FEATURES**

- Overall basin measurements: 18-1/2" L x 11-1/2" W x 5-1/2" D.
- Overall height: 34".
- Mounting hardeware included.

REVISED 7/12/2024