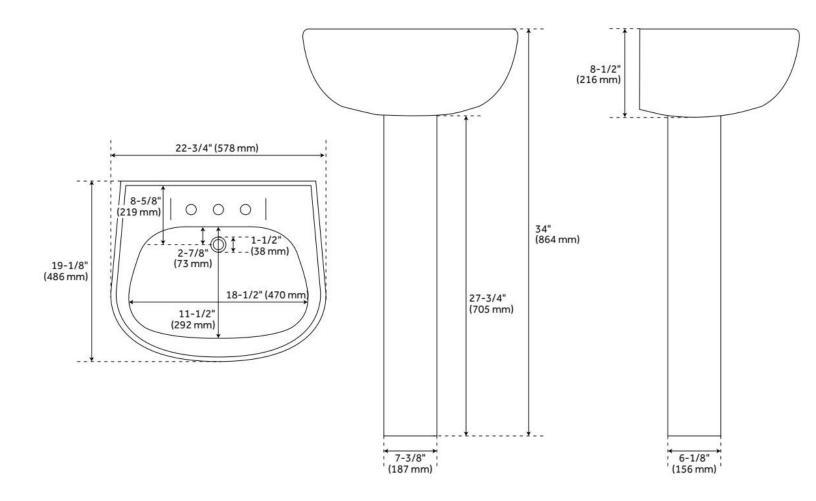

### **ADDITIONAL FEATURES**

- Overall basin measurements: 18-1/2" L x 11-1/2" W x 5-1/2" D.
- Overall height: 34".
- Mounting hardeware included.

REVISED 7/12/2024