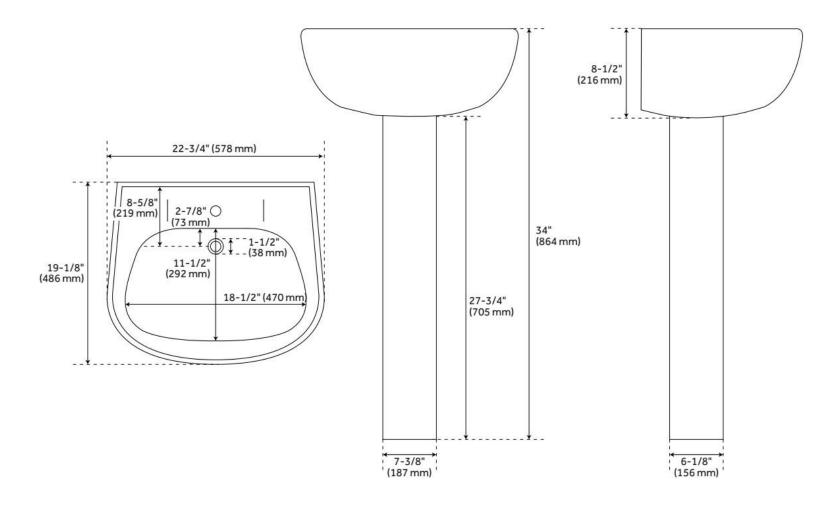

### **ADDITIONAL FEATURES**

- Overall basin measurements: 18-1/2" L x 11-1/2" W x 5-1/2" D.
- Overall height: 34".
- Mounting hardeware included.

REVISED 7/12/2024