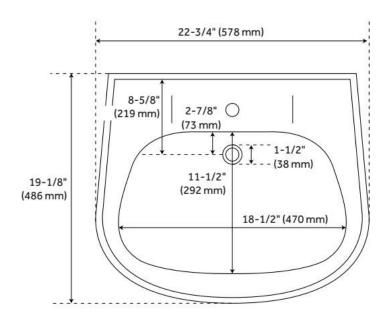

## **ADDITIONAL FEATURES**

- Overall basin measurements: 18-1/2" L x 11-1/2" W x 5-1/2" D.
- Mounting hardeware included.