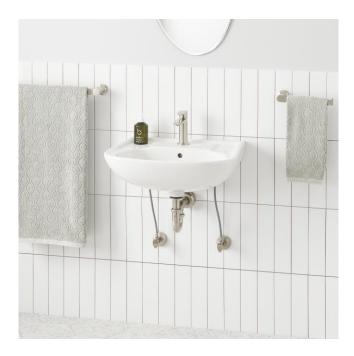

## RAINSVILLE PORCELAIN WALL-MOUNT SINK

SKU: 953839 Code: SH484428, SH484429

## FEATURES

Material: Porcelain Product Finish: White Installation Type: Wall Mount Shape: Rectangle Drain Placement: Center Rear Fits Drain Hole Size: 1-1/2" Overflow Hole: Yes Mounting Hardware Included: Yes