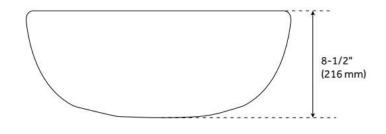

## **ADDITIONAL FEATURES**

- Overall basin measurements: 18-1/2" L x 11-1/2" W x 5-1/2" D.
- Mounting hardeware included.