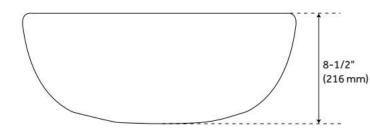

## **ADDITIONAL FEATURES**

- Overall basin measurements: 18-1/2" L x 11-1/2" W x 5-1/2" D.
- Mounting hardeware included.