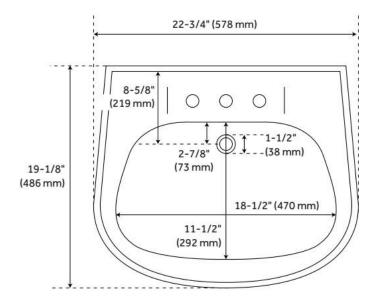

## FEATURES

Material: Porcelain Product Finish: White Installation Type: Wall Mount Shape: Rectangle Drain Placement: Center Rear Fits Drain Hole Size: 1-1/2" Overflow Hole: Yes Mounting Hardware Included: Yes

## **ADDITIONAL FEATURES**

- Overall basin measurements: 18-1/2" L x 11-1/2" W x 5-1/2" D.
- Mounting hardeware included.