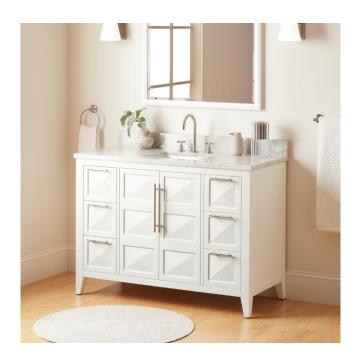

## 48" HOLMESDALE VANITY WITH RECTANGULAR UNDERMOUNT SINK - BRIGHT WHITE

SKU: 953860-48-RUMB

Code: SH484547, SH484548, SH484549, SH484550, SH484551, SH484552, SH484553, SH484554

## **FEATURES**

Material: Wood

Product Finish: Bright White

Number of Doors: 2 Number of Drawers: 6 Soft-Close Slides: Yes Dovetail Drawers: Yes Adjustable Shelves: Yes Hardware Finish: Satin Nickel

Built-In Adjusters: Yes