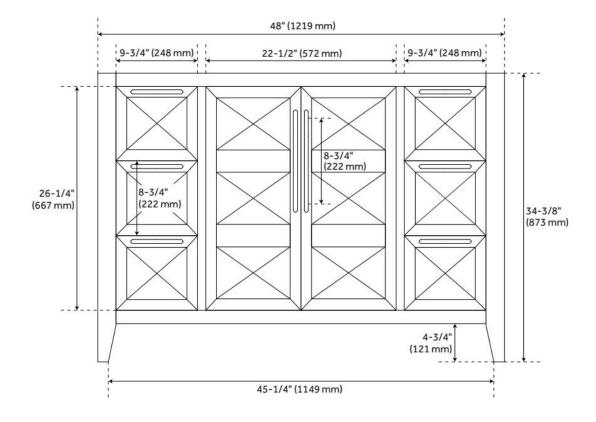

## 48" HOLMESDALE VANITY WITH RECTANGULAR UNDERMOUNT SINK - BRIGHT WHITE

SKU: 953860-48-RUMB

Code: SH484547, SH484548, SH484549, SH484550, SH484551, SH484552, SH484553, SH484554

## **FEATURES**

Material: Wood

Product Finish: Bright White

Number of Doors: 2 Number of Drawers: 6 Soft-Close Slides: Yes Dovetail Drawers: Yes Adjustable Shelves: Yes Hardware Finish: Satin Nickel

Built-In Adjusters: Yes