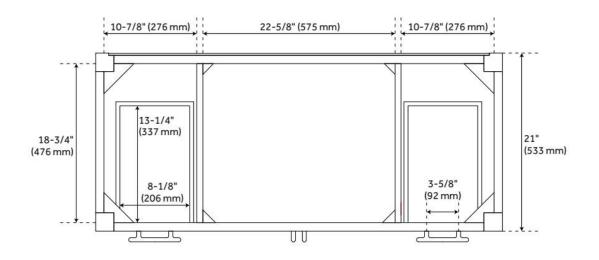

## 48" HOLMESDALE VANITY WITH RECTANGULAR UNDERMOUNT SINK - BRIGHT WHITE

SKU: 953860-48-RUMB

Code: SH484547, SH484548, SH484549, SH484550, SH484551, SH484552, SH484553, SH484554

## **FEATURES**

Material: Wood

Product Finish: Bright White

Number of Doors: 2 Number of Drawers: 6 Soft-Close Slides: Yes Dovetail Drawers: Yes Adjustable Shelves: Yes Hardware Finish: Satin Nickel

Built-In Adjusters: Yes