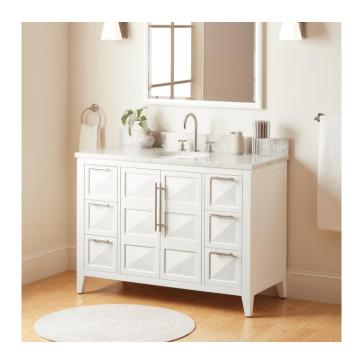

## 48" HOLMESDALE VANITY WITH UNDERMOUNT SINK - BRIGHT WHITE

SKU: 953860-48-UM

Code: SH484543, SH484544, SH484545, SH484546

## **FEATURES**

Material: Wood

Product Finish: Bright White

Number of Doors: 2 Number of Drawers: 6 Soft-Close Slides: Yes Dovetail Drawers: Yes Adjustable Shelves: Yes Hardware Finish: Satin Nickel

Built-In Adjusters: Yes