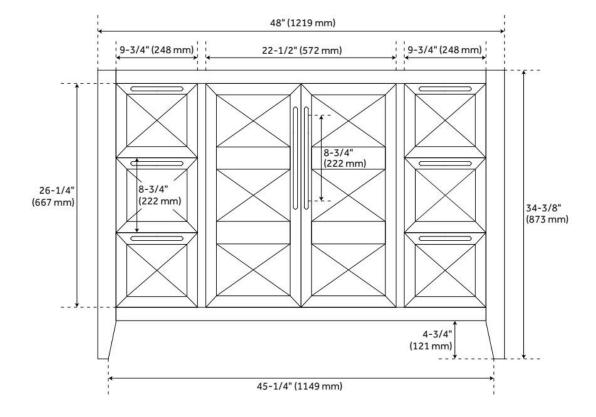

## 48" HOLMESDALE VANITY WITH UNDERMOUNT SINK - BRIGHT WHITE

SKU: 953860-48-UM

Code: SH484543, SH484544, SH484545, SH484546

## **FEATURES**

Material: Wood

Product Finish: Bright White

Number of Doors: 2 Number of Drawers: 6 Soft-Close Slides: Yes Dovetail Drawers: Yes Adjustable Shelves: Yes Hardware Finish: Satin Nickel

Built-In Adjusters: Yes