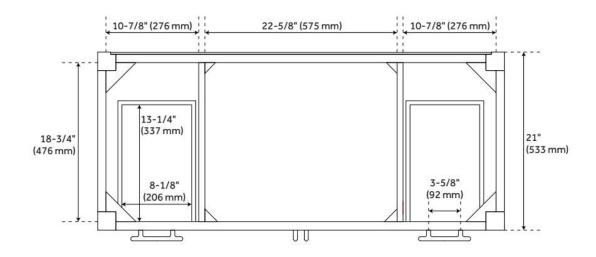

## 48" HOLMESDALE VANITY WITH UNDERMOUNT SINK - BRIGHT WHITE

SKU: 953860-48-UM

Code: SH484543, SH484544, SH484545, SH484546

## **FEATURES**

Material: Wood

Product Finish: Bright White

Number of Doors: 2 Number of Drawers: 6 Soft-Close Slides: Yes Dovetail Drawers: Yes Adjustable Shelves: Yes Hardware Finish: Satin Nickel

Built-In Adjusters: Yes