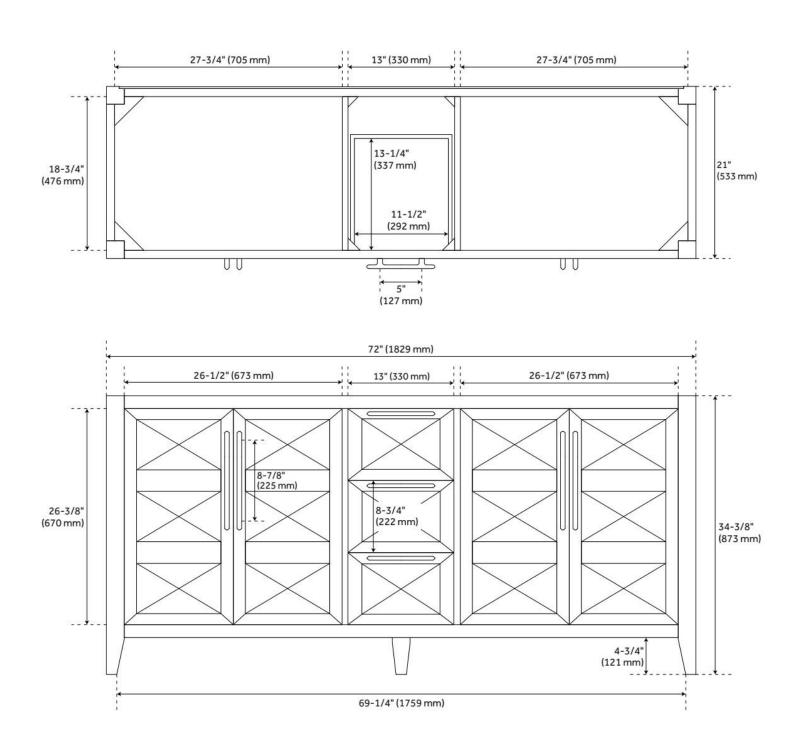

## 72" HOLMESDALE VANITY WITH RECTANGULAR UNDERMOUNT SINKS - BRIGHT WHITE

SKU: 953860-72-RUMB

Code: SH484559, SH484560, SH484561, SH484562, SH484563, SH484564, SH484565, SH484566

## **FEATURES**

Material: Wood

Product Finish: Bright White

Number of Doors: 4 Number of Drawers: 3 Soft-Close Hinges: Yes Soft-Close Slides: Yes Dovetail Drawers: Yes Adjustable Shelves: Yes Hardware Finish: Satin Nickel