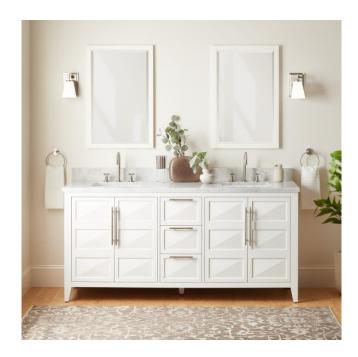

## 72" HOLMESDALE VANITY WITH RECTANGULAR UNDERMOUNT SINKS - BRIGHT WHITE

SKU: 953860-72-RUMB

Code: SH484559, SH484560, SH484561, SH484562, SH484563, SH484564, SH484565, SH484566

## **FEATURES**

Material: Wood

Product Finish: Bright White

Number of Doors: 4 Number of Drawers: 3 Soft-Close Hinges: Yes Soft-Close Slides: Yes Dovetail Drawers: Yes Adjustable Shelves: Yes Hardware Finish: Satin Nickel